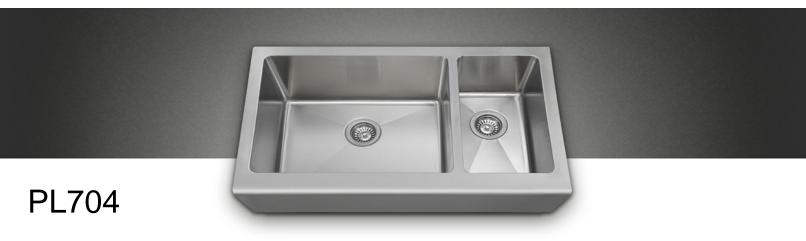

## Offset Apron Sink

If you need diversity in your apron style, stainless steel sink, the PL704 may be just what you require. With the same overall size of the p504 and p604 models, the PL704 is divided into two unequal sized bowls, and can be ordered in reverse formats. As all our apron stainless steel sinks, it is created from the industry standard 304 grade steel and of 16-gauge thickness - a full 25% thicker than standard 18-gauge. Most models are made of one-piece construction which ensures the sturdiest stainless steel sink available. Fully insulated, it has a sound dampening pad and brushed finish which tends to hide minor scratches. It also comes with our limited lifetime warranty.