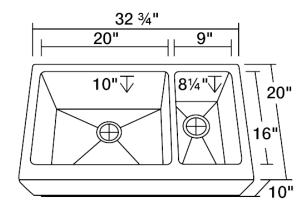

f the p504 and p604 models, the PL704 is divided into two unequal sized bowls, and can be ordered in reverse formats. As all our apron stainless steel sinks, it is created from the industry standard 304 grade steel and of 16-gauge thickness - a full 25% thicker than standard 18-gauge. Most models are made of one-piece construction which ensures the sturdiest stainless steel sink available. Fully insulated, it has a sound dampening pad and brushed finish which tends to hide minor scratches. It also comes with our limited lifetime warranty.

## **Tech Specs**

- Farmhouse-Style/Apron Sink Installation
- 16-Gauge Steel
- Certified High-Quality 304 Stainless Steel
- Brushed Satin Finish
- Offset Drain
- Thick Sound Dampener Rubber Pad
- Fully Insulated
- Lifetime Warranty

### **Dimensions**



### Accessories Available