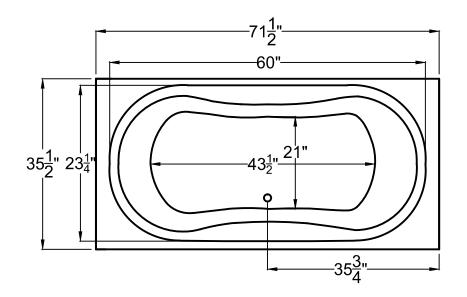

For toll-free information or to speak to a knowledgeable representative simply call **1-877-360-4454** or visit us online at **www.UniversalTubs.com** or email us at **info@UniversalTubs.com**.

3672W  $35\frac{1}{2}$ " x  $71\frac{1}{2}$ " x 23"

Installation: Drop-in cannot be under mounted

**GENERAL SPECIFICATIONS:** 

**Material Acrylic** 

Plumbed Weight: 135lbs / 61kg Soaker Weight: 105lbs / 43kg Average Fill: 60gal to above jet level **ELECTRICAL SPECIFICATIONS:** 