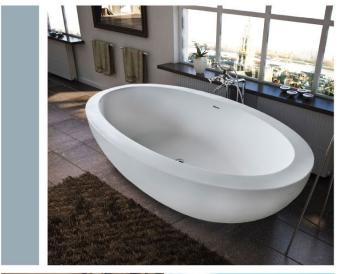

For toll-free information or to speak to a knowledgeable representative simply call **1-877-360-4454** or visit us online at **www.UniversalTubs.com** or email us at **info@UniversalTubs.com**.

3672W  $35\frac{1}{2}$ " x  $71\frac{1}{2}$ " x 23"

Installation: Drop-in cannot be under mounted

**GENERAL SPECIFICATIONS:** 

**Material Acrylic** 

Plumbed Weight: 135lbs / 61kg Soaker Weight: 105lbs / 43kg Average Fill: 60gal to above jet level **ELECTRICAL SPECIFICATIONS:** 