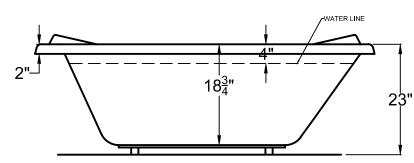

For toll-free information or to speak to a knowledgeable representative simply call **1-877-360-4454** or visit us online at **www.UniversalTubs.com** or email us at **info@UniversalTubs.com**.

3672W  $35\frac{1}{2}$ " x  $71\frac{1}{2}$ " x 23"

Installation: Drop-in cannot be under mounted

**GENERAL SPECIFICATIONS:** 

**Material Acrylic** 

Plumbed Weight: 135lbs / 61kg Soaker Weight: 105lbs / 43kg Average Fill: 60gal to above jet level **ELECTRICAL SPECIFICATIONS:** 