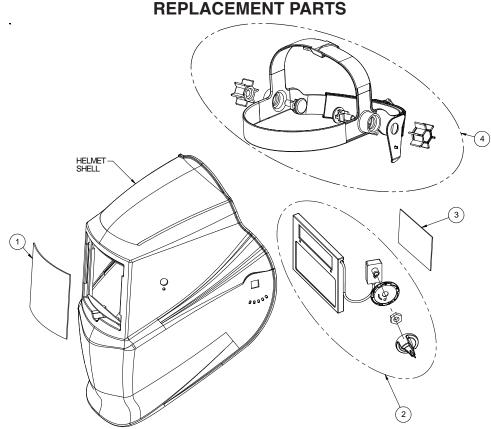

| ITEM | PART NO.  | DESCRIPTION           | QTY |
|------|-----------|-----------------------|-----|
| 1    | S27978-1  | OUTSIDE COVER LENS    | 1   |
| 2    | S27978-5  | ADF CARTRIDGE         | 1   |
| 3    | S27978-2  | INSIDE COVER LENS     | 1   |
| 4    | S27978-24 | HEADGEAR ASSEMBLY     | 1   |
|      |           | (INCLUDING SWEATBAND) |     |
| 5*   | S27978-4  | SWEATBAND             | 1   |

<sup>\*</sup>Not illustrated