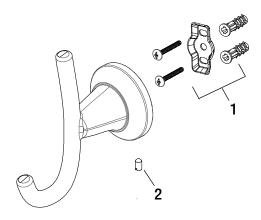

Glacier Bay Constructor Series Double Robe Hook

| MODEL      | STORE SKU # | FINISH          |  |
|------------|-------------|-----------------|--|
| 20118-2201 | 1000036881  | Chrome Polished |  |

Many replacement parts can be purchased online or at your local store. Please use the table below to identify the part SKU number needed, go to HOMEDEPOT.COM, and check for online and store availability. If you can't find the part you are looking for, please call 1-855-HD-GLACIER.

| Part | Description             | Part #  | Internet<br>SKU # | Store<br>SKU # |
|------|-------------------------|---------|-------------------|----------------|
| 1    | Plastic Anchor          |         |                   |                |
|      | <b>Mounting Bracket</b> | RP80061 | 207107132         |                |
|      | Wood Screw              |         |                   |                |
| 2    | Set Screw               | RP50078 |                   |                |