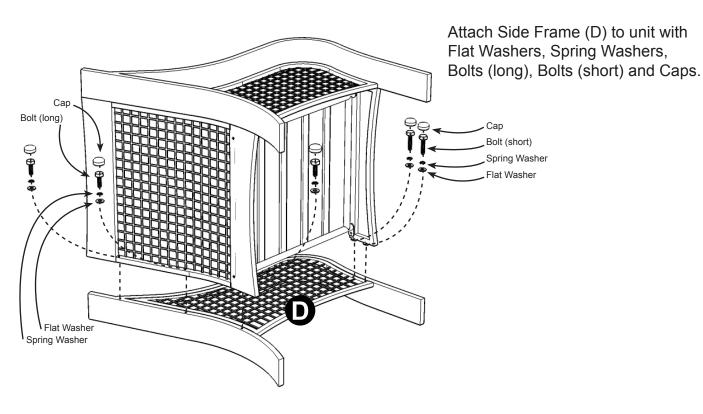

d for assembly: Level

### Assembly Instructions 2/3

#### **IMPORTANT**

- \* Please keep Key Wrench in a safe place as you may need to tighten up the Bolts in the future.
- \* Do not tighten up all the bolts until each part is properly assembled.
- \* Use a soft cloth between these parts and the floor.
- \*After assembly item must be level to work properly. Use the included adjustable levelers to level.

#### STEP 1

Attach Back Frame (F) to Side Frame (C) with Flat Washers, Spring Washers, Bolts (long) and Caps. (See Figure 1)

Attach Stretcher (E) to unit with Flat Washers, Spring Washers, Bolts (short) and Caps.



Figure 1





#### STEP 2

Attach Seat Frame (G) to unit with Flat Washers, Spring Washers, Bolts (short), Bolts (long) and Caps.

# Assembly Instructions 3/3

### STEP 3