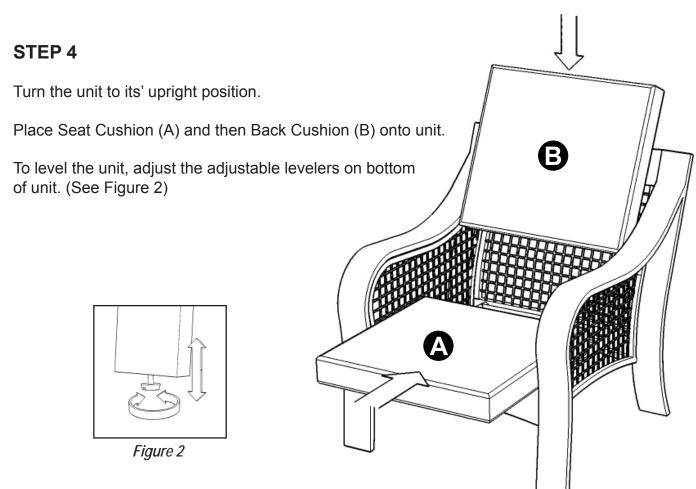

for assembly: Level

### Assembly Instructions 2/3

#### **IMPORTANT**

- \* Please keep Key Wrench in a safe place as you may need to tighten up the Bolts in the future.
- \* Do not tighten up all the bolts until each part is properly assembled.
- \* Use a soft cloth between these parts and the floor.
- \*After assembly item must be level to work properly. Use the included adjustable levelers to level.

#### STEP 1

Attach Back Frame (F) to Side Frame (C) with Flat Washers, Spring Washers, Bolts (long) and Caps. (See Figure 1)

Attach Stretcher (E) to unit with Flat Washers, Spring Washers, Bolts (short) and Caps.



Figure 1





#### STEP 2

Attach Seat Frame (G) to unit with Flat Washers, Spring Washers, Bolts (short), Bolts (long) and Caps.

# Assembly Instructions 3/3

### STEP 3