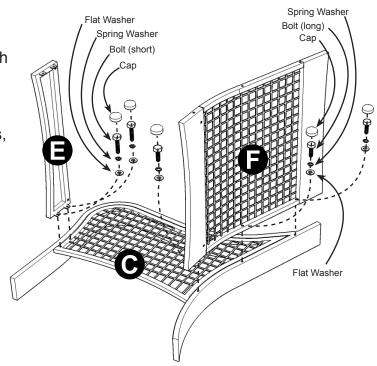

#### STEP 1

Attach Back Frame (F) to Side Frame (C) with Flat Washers, Spring Washers, Bolts (long) and Caps. (See Figure 1)

Attach Stretcher (E) to unit with Flat Washers, Spring Washers, Bolts (short) and Caps.

Figure 1