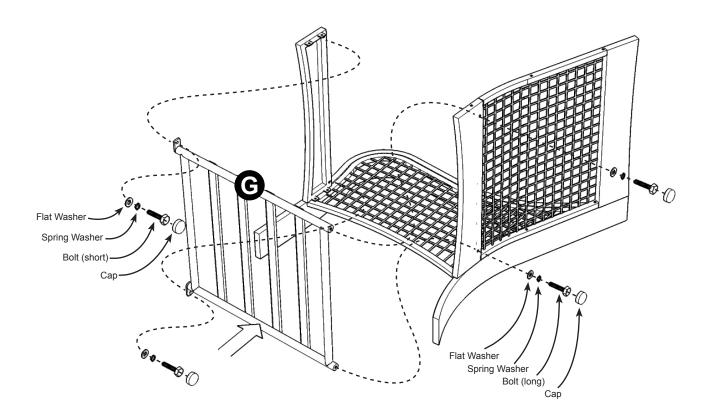

#### STEP 2

Attach Seat Frame (G) to unit with Flat Washers, Spring Washers, Bolts (short), Bolts (long) and Caps.