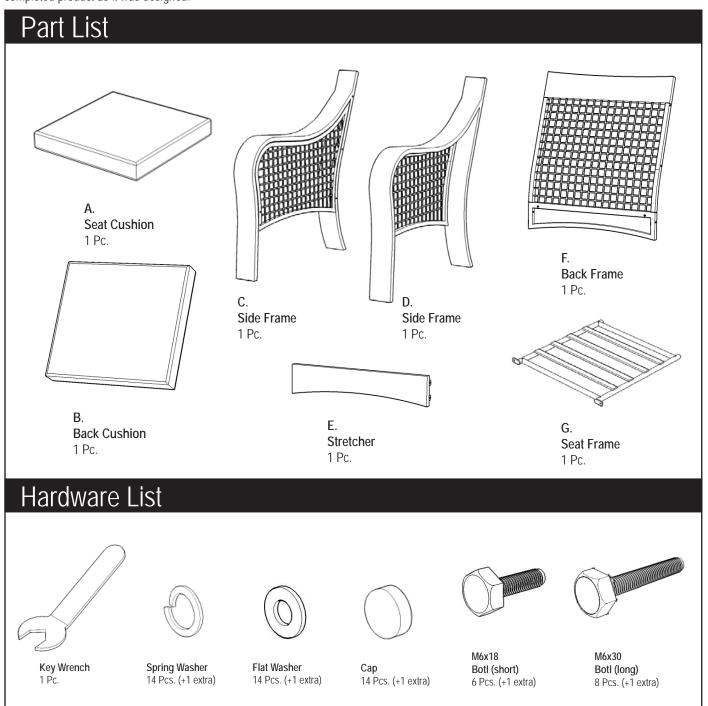

#### **IMPORTANT NOTE**

Carefully remove all the parts from the carton and put them individually on a soft cloth to prevent scratches or other damage occurring to the parts.

We have taken great care in the design of this product and request that you carefully and strictly follow our assembly instructions to ensure a completed product as it was designed.

Tools recommended for assembly: Level

#### **IMPORTANT**

- \* Please keep Key Wrench in a safe place as you may need to tighten up the Bolts in the future.
- \* Do not tighten up all the bolts until each part is properly assembled.
- \* Use a soft cloth between these parts and the floor.
- \*After assembly item must be level to work properly. Use the included adjustable levelers to level.