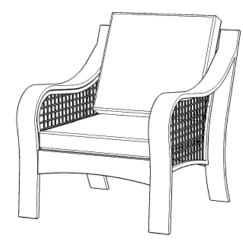

## 88 5804 80 Lounge Chair

#### **IMPORTANT NOTE**

Carefully remove all the parts from the carton and put them individually on a soft cloth to prevent scratches or other damage occurring to the parts.

We have taken great care in the design of this product and request that you carefully and strictly follow our assembly instructions to ensure a completed product as it was designed.







Tools recommended for assembly: Level

### Assembly Instructions 2/3

#### **IMPORTANT**

- \* Please keep Key Wrench in a safe place as you may need to tighten up the Bolts in the future.
- \* Do not tighten up all the bolts until each part is properly assembled.
- \* Use a soft cloth between these parts and the floor.
- \*After assembly item must be level to work properly. Use the included adjustable levelers to level.

#### STEP 1

Attach Back Frame (F) to Side Frame (C) with Flat Washers, Spring Washers, Bolts (long) and Caps. (See Figure 1)

Attach Stretcher (E) to unit with Flat Washers, Spring Washers, Bolts (short) and Caps.



Figure 1





#### STEP 2

Attach Seat Frame (G) to unit with Flat Washers, Spring Washers, Bolts (short), Bolts (long) and Caps.

# Assembly Instructio