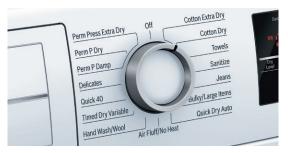

### Features & Benefits

Only ENERGY STAR<sup>®</sup> dryer in 24" compact laundry market.

Bosch washers and dryers are the only ENERGY STAR<sup>®</sup> 24" laundry pair.

Condensation drying doesn't require ducting.

Perfect design match to Bosch 500 series washer.

Washer plugs into dryer for easy installation.

The 4.0 cu. ft. drum has large capacity to fit a variety of loads.

| ge |
|----|
|    |
|    |
|    |
|    |
|    |
|    |
|    |
|    |
|    |
|    |
|    |
|    |
|    |
|    |
|    |
|    |
|    |
|    |
| 30 |
| 30 |
|    |