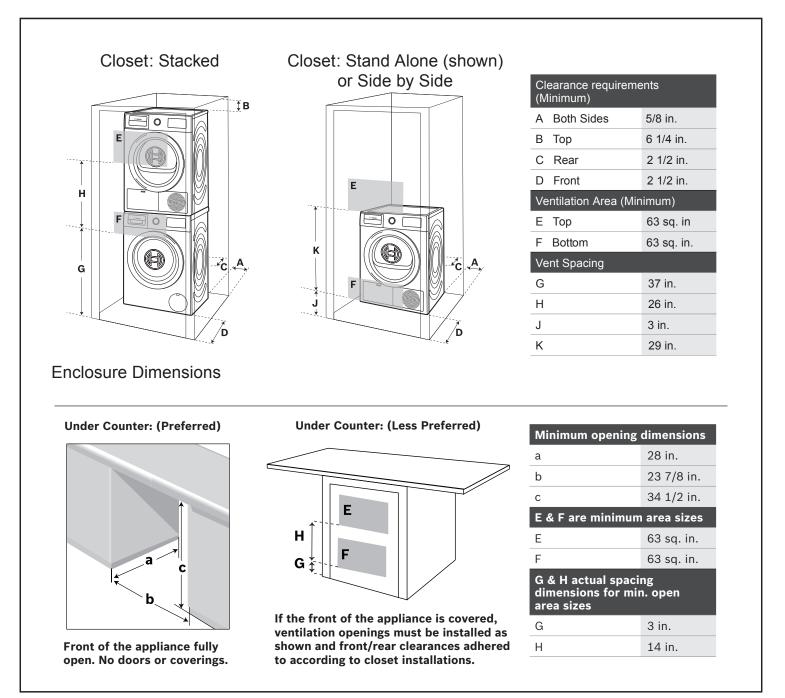

### **Installation Details**

Accessories: To purchase Bosch accessories, cleaners & parts please visit www.bosch-home.com/us/store or call 1-800-944-2904 (Mon to Fri 5 am to 6 pm PST, Sat 6 am to 3 pm PST). Notes: All height, width and depth dimensions are shown in inches. BSH reserves the absolute and unrestricted right to change product materials and specifications, at any time, without notice. Consult the product's installation instructions for final dimensional data and other details prior to making cutout. Warranties: Please see Use & Care manual or Bosch website for statement of limited warranty.