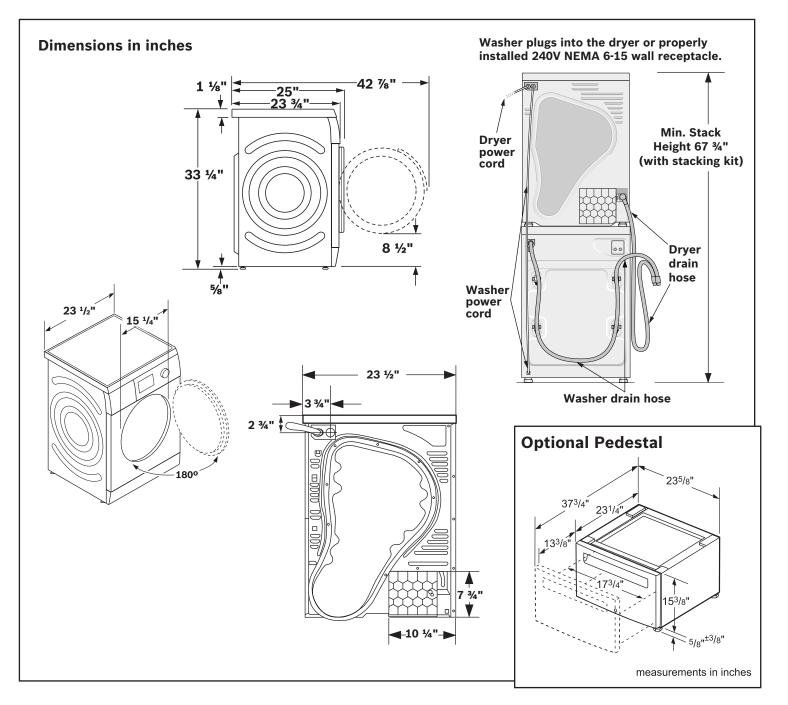

#### **Dimensions & Weight**

| Overall appliance<br>dimensions (HxWxD)(in) | 33 1/4" x 23 1/2"<br>x 25" |
|---------------------------------------------|----------------------------|
| Net weight (lbs)                            | 99 lbs                     |
| Minimum stack height<br>(in)                | 67 3/4"                    |
| ADA compliance                              |                            |

### **Installation Details**

Accessories: To purchase Bosch accessories, cleaners & parts please visit www.bosch-home.com/us/store or call 1-800-944-2904 (Mon to Fri 5 am to 6 pm PST, Sat 6 am to 3 pm PST). Notes: All height, width and depth dimensions are shown in inches. BSH reserves the absolute and unrestricted right to change product materials and specifications, at any time, without notice. Consult the product's installation instructions for final dimensional data and other details prior to making cutout. Warranties: Please see Use & Care manual or Bosch website for statement of limited warranty.