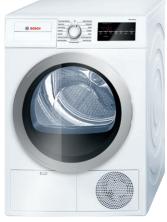

# 24" Compact Condensation Dryer

500 Series - WTG86401UC

WTG86401UC White

The 500 series washer & dryer are one of the few ENERGY STAR® qualified 24" pairs offering quality, water protection & design.

### Features & Benefits

Only ENERGY STAR<sup>®</sup> dryer in 24" compact laundry market.

Bosch washers and dryers are the only ENERGY STAR<sup>®</sup> 24" laundry pair.

Condensation drying doesn't require ducting.

Perfect design match to Bosch 500 series washer.

Washer plugs into dryer for easy installation.

The 4.0 cu. ft. drum has large capacity to fit a variety of loads.

| ge |
|----|
|    |
|    |
|    |
|    |
|    |
|    |
|    |
|    |
|    |
|    |
|    |
|    |
|    |
|    |
|    |
|    |
|    |
|    |
| 30 |
| 30 |
|    |

#### **Dimensions & Weight**

| Overall appliance<br>dimensions (HxWxD)(in) | 33 1/4" x 23 1/2"<br>x 25" |
|---------------------------------------------|----------------------------|
| Net weight (lbs)                            | 99 lbs                     |
| Minimum stack height<br>(in)                | 67 3/4"                    |
| ADA compliance                              |                            |