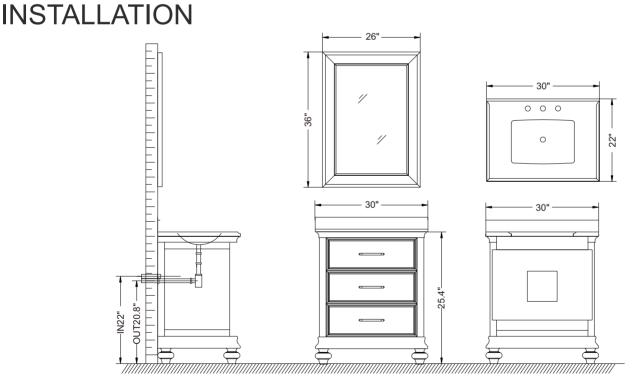

- Please check your product packaging to make sure the included accessories are in the "list of standard accessories". If any parts are missing, please contact your local dealer immediately.
- Do not allow any sharp objects to come in contact with the cabinet, as it will scratch the surface.
- Continuous and prolonged exposure to direct sunlight may cause discoloration to the wood.
- Do not put any hot appliances directly on or near the cabinet.
- Please avoid using cleaning products that contain bleach or ammonia.
- Wood surfaces should only be cleaned with wood care products such as soapy water or furniture polish.

## 

MODEL: 716030



## MAIN BODY PARTS







## INSTALLATION PARTS



**ERECTING TOOL** 



## INSTALLATION INSTRUCTIONS