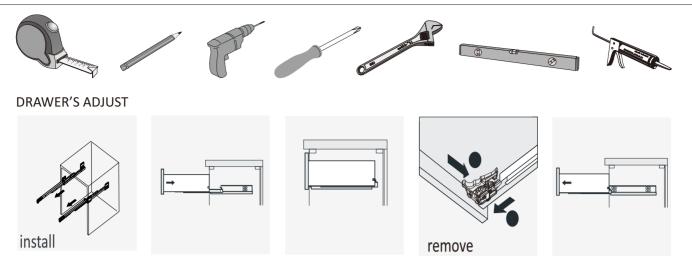

- Please check your product packaging to make sure the included accessories are in the "list of standard accessories". If any parts are missing, please contact your local dealer immediately.
- Do not allow any sharp objects to come in contact with the cabinet, as it will scratch the surface.
- Continuous and prolonged exposure to direct sunlight may cause discoloration to the wood.
- Do not put any hot appliances directly on or near the cabinet.
- Please avoid using cleaning products that contain bleach or ammonia.
- Wood surfaces should only be cleaned with wood care products such as soapy water or furniture polish.

## 

MODEL: 716030



## MAIN BODY PARTS







## INSTALLATION PARTS



**ERECTING TOOL** 



## INSTALLATION INSTRUCTIONS