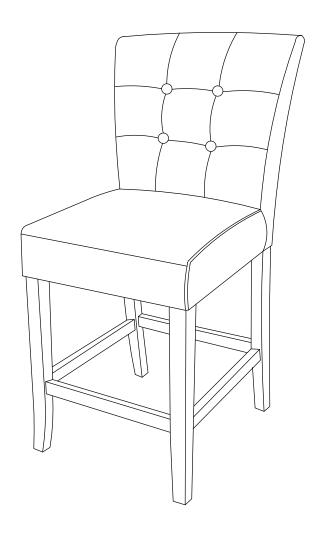

## **ASSEMBLY INSTRUCTION**

Item No.:CY3866PC-UPS



## ASSEMBLY RATING

The Assembly Rating is a 5-point system that shows the degree of effort needed in assembling a specific product(wigh 1 being easy and 5 being relatively difficult), For some products, two persons are recommended



Do not tighten screws until completely assembled.

## PARTS INDENTIFICATION Part Quantity Sketch 1PC Back 1PC Seat Frame Front Legs 2PCS 1PC Front Stretcher Left Stretcher 1PC 1PC Right Stretcher

| HARDWARE LIST |          |                |          |
|---------------|----------|----------------|----------|
| NO            | Shape    | Specification  | Quantity |
| A             | L        | Allen Wrench   | 1PC      |
| В             |          | (8#x1-1/2")    | 6PCS     |
| C             | 0        | (5/16")        | 11PCS    |
| D             | 0