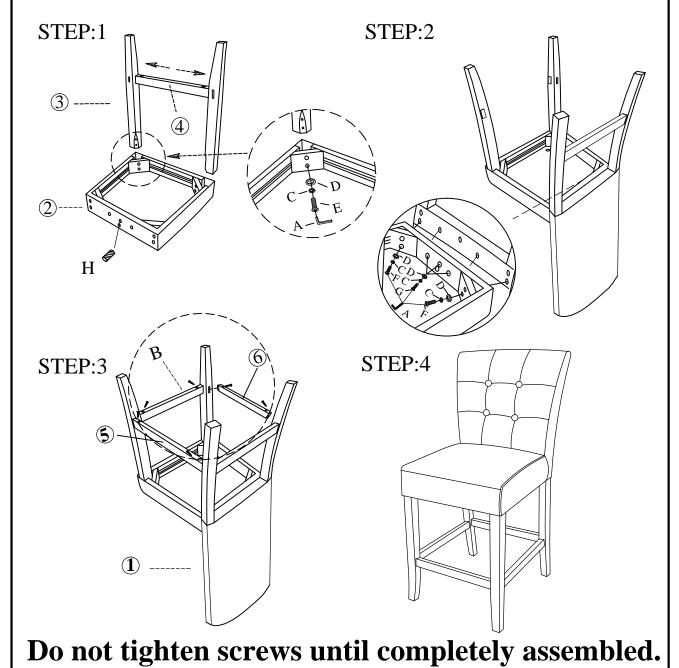

Do not tighten screws until completely assembled.

## PARTS INDENTIFICATION Part Quantity Sketch 1PC Back 1PC Seat Frame Front Legs 2PCS 1PC Front Stretcher Left Stretcher 1PC 1PC Right Stretcher

| HARDWARE LIST |          |                |          |
|---------------|----------|----------------|----------|
| NO            | Shape    | Specification  | Quantity |
| A             | L        | Allen Wrench   | 1PC      |
| В             |          | (8#x1-1/2")    | 6PCS     |
| C             | 0        | (5/16")        | 11PCS    |
| D             | 0        | (5/16"x22MM)   | 11PCS    |
| Е             | <b>6</b> | (5/16"x2-1/2") | 4PCS     |
| F             | <b>~</b> | (5/16"x3-1/2") | 4PCS     |
| G             |          | (5/16"x2-1/4") | 3PCS     |
| Н             | (2000)   | (10*35MM)      | 1PC      |