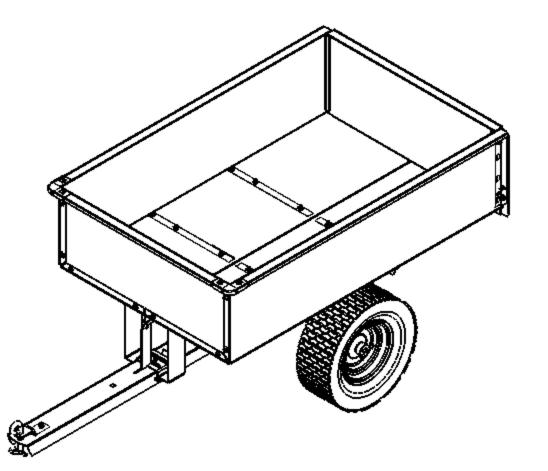

| 28       | 5-28     | 1    | 3/8"-16 x 3/4" hex head  |
| 11       | 5-11     | 1    | Axle Holder           | 28K      | 5-28K    | 2    | 3/8"-16 keps nut         |
| 12       | 5-12A    | 1    | Drawbar               | 30       | 5-30     | 1    | Hitch pin                |
| 13       | 5-13A    | 1    | Latch post bar        | 31       | 5-31     | 1    | Hair pin cotter          |
| 14       | 5-14A    | 1    | Latch bolt            | 32       | 5-32     | 2    | Cotter pin               |
| 15       | 5-15A    | 1    | Latch spring          | 33       | 5-33     | 1    | Tail gate                |
| 16       | 5-16A    | 1    | Hitch bracket         | 34       | 5-34ATV  | 1    | Assembly manual          |

'\$(, <?8!5HJ %\$`7|6=7`:CCH5@@H9FF5=B`75FH 5GG9A6@MA5BI5@∕`D5FH@=GH



7 51 H€ B. F958 5B8 : C @@C K 5 @@G5: 9HMF1 @9G 5 B8 ⊕ G+F1 7 H€ BG 69: C F91 G⊕; H≮ € 9E I ⊕A 9B H



'\$(,<?8!5HJ!F9J`6`%#\$(

## HCC@GF9EI = F98

@Uf[Y`V`UXY`gWfYkXf]jYf" %#&‴kfYbW\`UbX#cf`gcW\_Yh" D`]Yfg"

## G5: 9HM₽GHFI 7 H€ B

8c bchWUffmdUggYb[Yfg]bWUfh' 8c bchhck WUfhcbdiV]WfcUXg' BYjYfYIWYX`cUXWUdUW]mcZ%2\$\$\$Vg' 5jc]XgiXXYbh fbgcfaUbYijYfg' K\YbcdYfUh]b[ cbgcdYgžigY`ckYgh [fcibXgdYYX`UbX``]a]h`cUX hc &\$\$``Vg' CdYfUhY`id`UbX`XckbgcdYgžbYjYf UWfcggh\Y`ZUWY"

\iV`WUd

## <u>A 5-BH9B5B7</u>9

7 \YW\_`h]fY`dfYggifY`fY[i`Ufm" DYf]cX]WU``mW\YW\_`U```Vc`hg" ?YYd`WUfhWYUb`hc`dfYjYbhfigh" GhcfY`]bg]XY`U`WYUb`XfmUfYU"

| CARTON CONTENTS |      |                            |  |  |  |  |
|-----------------|------|----------------------------|--|--|--|--|
| REF. NO.        | QTY. | DESCR