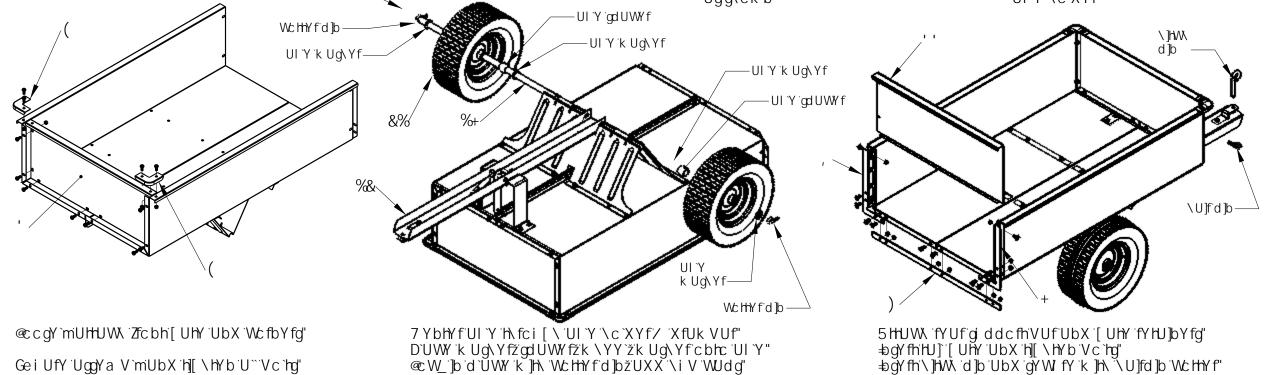

| REF. NO. | PART NO. | QTY. | DESCRIPTION           | REF. NO. | PART NO. | QTY. | DESCRIPTION              |
|----------|----------|------|-----------------------|----------|----------|------|--------------------------|
| 1        | 5-1      | 1    | Body half - Right     | 17       | 5-17ATV  | 1    | Axle                     |
| 2        | 5-1      | 1    | Body half - Left      | 18       | 5-18ATV  | 2    | HDPE spacer              |
| 3        | 5-3      | 1    | Front gate            | 19       | 5-19     | 4    | Axle washer              |
| 4        | 5-4      | 2    | Corner                |          |          |      |                          |
| 5        | 5-5      | 1    | Rear support bar      | 21       | 5-21 ATV | 2    | Wheel ATV                |
| 7        | 5-7A     | 1    | Gate retainer - Right | 23       | 5-23N    | 46   | 5/16"-18 keps nut        |
| 8        | 5-8A     | 1    | Gate retainer - Left  | 25       | 5-25     | 46   | 5/16"-18 x 3/4" pan head |
| 10       | 5-9A     | 1    | Front Support         | 28       | 5-28     | 1    | 3/8"-16 x 3/4" hex head  |
| 11       | 5-11     | 1    | Axle Holder           | 28K      | 5-28K    | 2    | 3/8"-16 keps nut         |
| 12       | 5-12A    | 1    | Drawbar               | 30       | 5-30     | 1    | Hitch pin                |
| 13       | 5-13A    | 1    | Latch post bar        | 31       | 5-31     | 1    | Hair pin cotter          |
| 14       | 5-14A    | 1    | Latch bolt            | 32       | 5-32     | 2    | Cotter pin               |
| 15       | 5-15A    | 1    | Latch spring          | 33       | 5-33     | 1    | Tail gate                |
| 16       | 5-16A    | 1    | Hitch bracket         | 34       | 5-34ATV  | 1    | Assembly manual          |

## <u>A 5-BH9B5B7</u>9

7 \YW\_`h]fY`dfYggifY`fY[i`Ufm" DYf]cX]WU``mW\YW\_`U```Vc`hg" ?YYd`WUfhWYUb`hc`dfYjYbhfigh" GhcfY`]bg]XY`U`WYUb`XfmUfYU"

| CARTON CONTENTS |      |                            |  |  |  |  |
|-----------------|------|----------------------------|--|--|--|--|
| REF. NO.        | QTY. | DESCRIPTION                |  |  |  |  |
| 1               | 1    | Body half - Right          |  |  |  |  |
| 2 1             |      | Body half - Left           |  |  |  |  |
| 3 1             |      | Front gate                 |  |  |  |  |
| 4 2             |      | Corner                     |  |  |  |  |
| 5               | 1    | Rear support bar           |  |  |  |  |
| 7 1             |      | Tail gate retainer - Right |  |  |  |  |
| 8 1             |      | Tail gate retainer - Left  |  |  |  |  |
| 9 1             |      | Front support              |  |  |  |  |
| 11              | 1    | Axle holder                |  |  |  |  |
| 12              | 1    | Drawbar assembly           |  |  |  |  |
| 17              | 1    | Axle #9                    |  |  |  |  |
| 21 2            |      | ATV wheel                  |  |  |  |  |
| 33              | 1    | Tail gate                  |  |  |  |  |
| 34 1 A          |      | Assembly manual            |  |  |  |  |
| BB              | 1    | Hardware bag               |  |  |  |  |

@ccgY`mUggYaV`Y`VcXm\U`jYg Ugʻg∖ckb"

@ccgY`mUHUW\ZfcbhgiddcfhUbX UI`Y`\c`XYf"