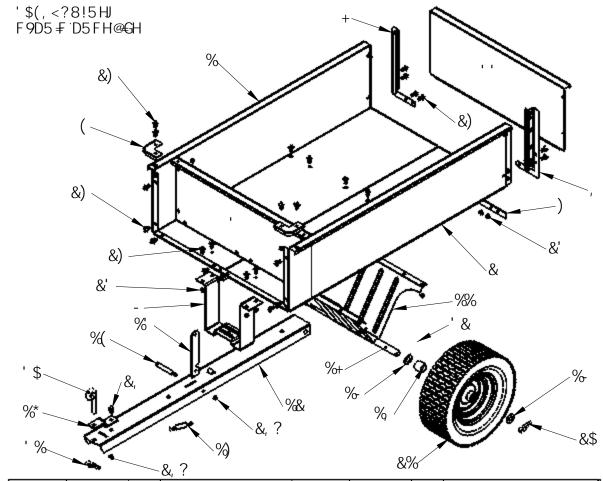

| REF. NO. | PART NO. | QTY. | DESCRIPTION           | REF. NO. | PART NO. | QTY. | DESCRIPTION              |
|----------|----------|------|-----------------------|----------|----------|------|--------------------------|
| 1        | 5-1      | 1    | Body half - Right     | 17       | 5-17ATV  | 1    | Axle                     |
| 2        | 5-1      | 1    | Body half - Left      | 18       | 5-18ATV  | 2    | HDPE spacer              |
| 3        | 5-3      | 1    | Front gate            | 19       | 5-19     | 4    | Axle washer              |
| 4        | 5-4      | 2    | Corner                |          |          |      |                          |
| 5        | 5-5      | 1    | Rear support bar      | 21       | 5-21 ATV | 2    | Wheel ATV                |
| 7        | 5-7A     | 1    | Gate retainer - Right | 23       | 5-23N    | 46   | 5/16"-18 keps nut        |
| 8        | 5-8A     | 1    | Gate retainer - Left  | 25       | 5-25     | 46   | 5/16"-18 x 3/4" pan head |
| 10       | 5-9A     | 1    | Front Support         | 28       | 5-28     | 1    | 3/8"-16 x 3/4" hex head  |
| 11       | 5-11     | 1    | Axle Holder           | 28K      | 5-28K    | 2    | 3/8"-16 keps nut         |
| 12       | 5-12A    | 1    | Drawbar               | 30       | 5-30     | 1    | Hitch pin                |
| 13       | 5-13A    | 1    | Latch post bar        | 31       | 5-31     | 1    | Hair pin cotter          |
| 14       | 5-14A    | 1    | Latch bolt            | 32       | 5-32     | 2    | Cotter pin               |
| 15       | 5-15A    | 1    | Latch spring          | 33       | 5-33     | 1    | Tail gate                |
| 16       | 5-16A    | 1    | Hitch bracket         | 34       | 5-34ATV  | 1    | Assembly manual          |