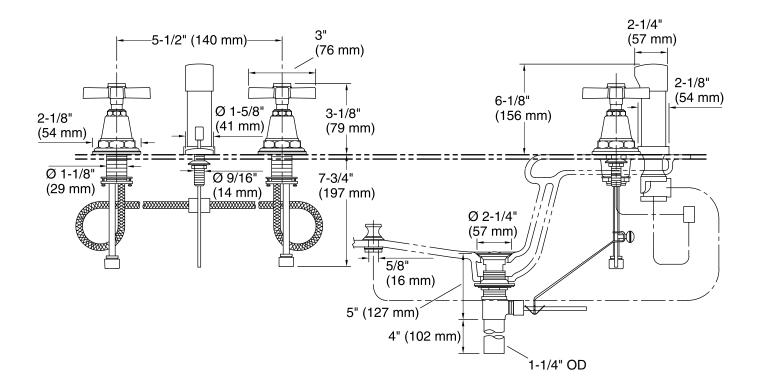

#### Features

- Flexible connections for easy installation.
- Pop-up drain with lift rod and tailpiece.
- Vertical spray.
- Fixture-mount transfer valve/vacuum breaker.
- Available with plain cross handles.
- Quarter-turn washerless ceramic disc valves.

### Material

- Metal construction.
- Brass valve bodies.

# Pinstripe® Bidet Faucet K-13142-3A



### Codes/Standards

ASME A112.18.1/CSA B125.1 ASSE 1001

# KOHLER<sup>®</sup> Faucet Lifetime Limited Warranty

See website for detailed warranty information.

## **Available Color/Finishes**

Color tiles intended for reference only.

Color Code Description

| CP | Polished Chrome |  |
|----|-----------------|--|
|    |                 |  |

- SN Vibrant® Polished Nickel
- BN Vibrant® Brushed Nickel



# KOHLER. Faucets





# **Technical Information**

All product dimensions are nominal.

### Notes

Install this product according to the installation instructions.