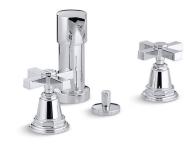

# Pinstripe® Bidet Faucet K-13142-3A

#### Features

- Flexible connections for easy installation.
- Pop-up drain with lift rod and tailpiece.
- Vertical spray.
- Fixture-mount transfer valve/vacuum breaker.
- Available with plain cross handles.
- Quarter-turn washerless ceramic disc valves.