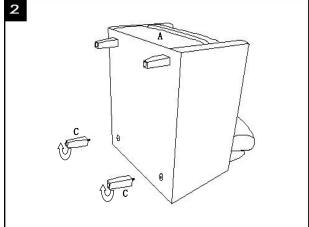

# Parts List and Hardware List

| PIECE | DESCRIPTION | PICTURE | QUANTITY |
|-------|-------------|---------|----------|
| А     | Seat        |         | 1X       |
| В     | Front leg-1 |         | 2X       |
| С     | Front leg-2 |         | 2X       |