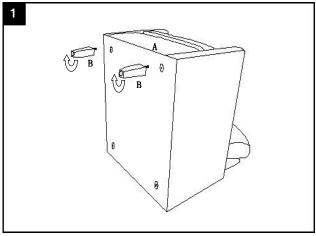

# Parts List and Hardware List

| PIECE | DESCRIPTION | PICTURE | QUANTITY |
|-------|-------------|---------|----------|
| А     | Seat        |         | 1X       |
| В     | Front leg-1 |         | 2X       |
| С     | Front leg-2 |         | 2X       |