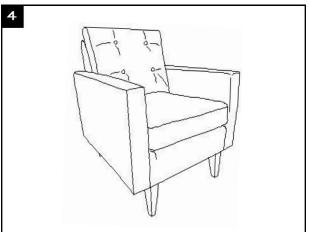

### Model# MCR4569

Product Dimensions:29.92" W x34.45" D x35.04" H

Weight Capacity: 275 lbs

WARNING: DO NOT STAND ON CHAIR

WARNING: DO NOT OVER TORQUE BOLTS/SCREWS