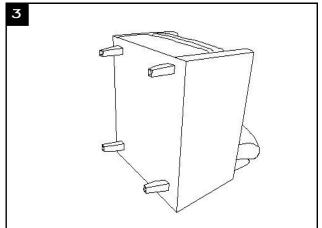

# Parts List and Hardware List

| PIECE | DESCRIPTION | PICTURE | QUANTITY |
|-------|-------------|---------|----------|
| А     | Seat        |         | 1X       |
| В     | Front leg-1 |         | 2X       |
| С     | Front leg-2 |         | 2X       |