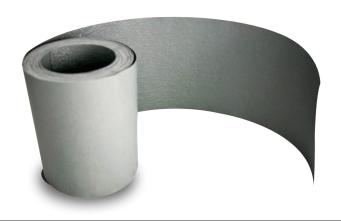

#### **AVAILABLE SIZES**

- Standard 50' lengths
- Standard 1', 2' and 4' widths
- .060" thickness