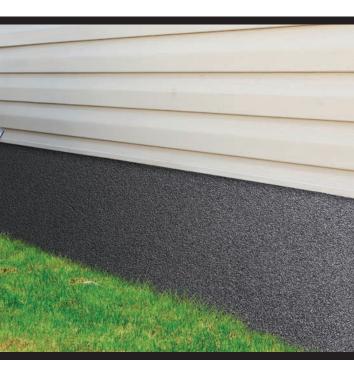

### **ABOUT GROUNDBREAKER**

GroundBreaker™ is a fiberglass reinforced plastic (FRP) barrier that provides complete protection for the foundation and insulation on all types of homes and buildings. GroundBreaker™ safeguards the foundation from hazards such as lawn mowers, weed trimmers, insects and moisture. After all, since the weight of your house rests upon the foundation, protecting it should be of utmost importance!

#### **WORRY FREE INSTALLATION**

- Easy to install on both existing buildings and new construction
- Can be installed directly to solid walls or over insulation
- Matching trim and fasteners available
- Can be fastened with rivets or adhesives, such as non-solvent based products that won't degrade the foam