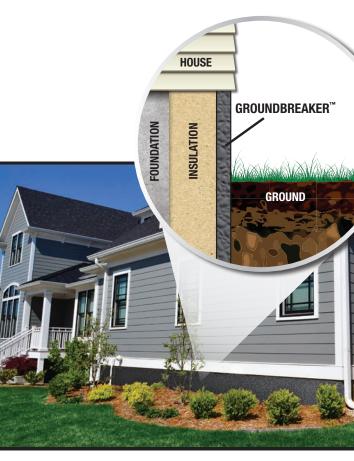

### **ABOUT GROUNDBREAKER**

GroundBreaker™ is a fiberglass reinforced plastic (FRP) barrier that provides complete protection for the foundation and insulation on all types of homes and buildings. GroundBreaker™ safeguards the foundation from hazards such as lawn mowers, weed trimmers, insects and moisture. After all, since the weight of your house rests upon the foundation, protecting it should be of utmost importance!

## Foundation and Insulation Protection Liner