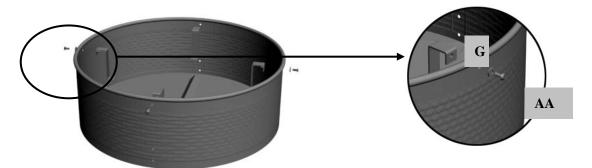

## **Step By Step Assembly Instructions:**

Step 1: Attach Supporter (G) to the Fire Bowl (E) with M6 \* 14 Bolt (AA) x 4pcs and flat washer (DD) x 4pcs

**Step 2:** Attach Leg (F) to the Fire Bowl (E) with M6 \*14 Bolt (CC) x 8pcs and flat washer (DD) x 8pcs. **DO NOT TIGHTEN BOLTS FULLY.** 