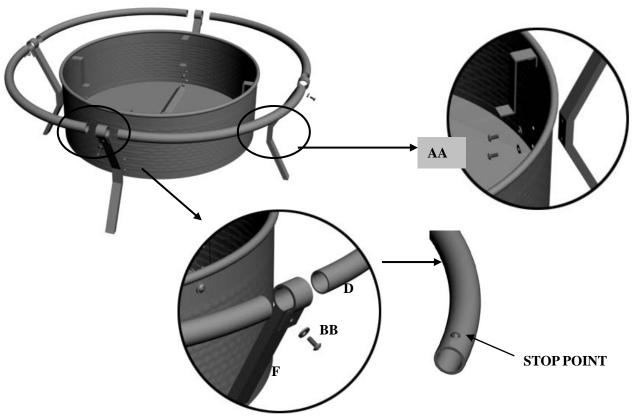

## **Step By Step Assembly Instructions:**

Step 1: Attach Supporter (G) to the Fire Bowl (E) with M6 \* 14 Bolt (AA) x 4pcs and flat washer (DD) x 4pcs

**Step 2:** Attach Leg (F) to the Fire Bowl (E) with M6 \*14 Bolt (CC) x 8pcs and flat washer (DD) x 8pcs. **DO NOT TIGHTEN BOLTS FULLY.** 

**Step 3:** Insert the Decorative ring (D) into the Leg (F) upper part. **DO NOT STOP INSERTING THE DÉCOR RING UNTIL THE STOP POINT TOUCHING THE LEG UPPER PART.** Lightly fasten it using M6 \* 16 Bolt (BB) x 4pcs and flat washer x 4pcs.