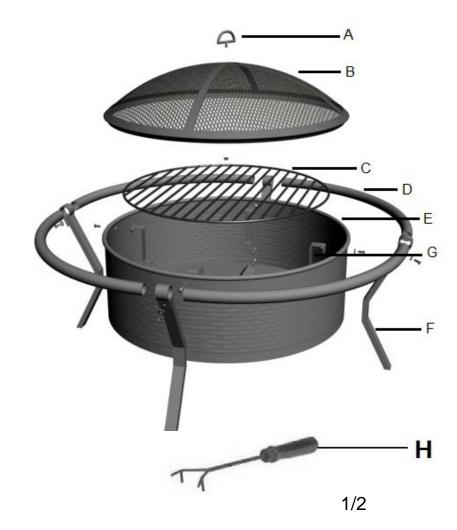

#### FIRE PIT PARTS LIST

| No. | PARTS           | Qty |
|-----|-----------------|-----|
| В   | Screen          | 1   |
| С   | cooking grill   | 1   |
| D   | Decorative ring | 4   |
| Е   | Fire bowl       | 1   |
| F   | Leg             | 4   |
| G   | Supporter       | 4   |
| Н   | Poker           | 1   |