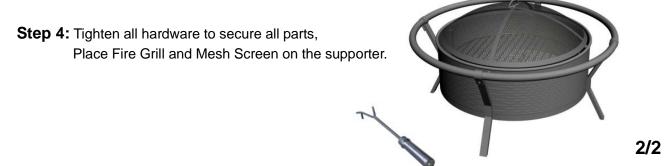

## **Step By Step Assembly Instructions:**

Step 1: Attach Supporter (G) to the Fire Bowl (E) with M6 \* 14 Bolt (AA) x 4pcs and flat washer (DD) x 4pcs

**Step 2:** Attach Leg (F) to the Fire Bowl (E) with M6 \*14 Bolt (CC) x 8pcs and flat washer (DD) x 8pcs. **DO NOT TIGHTEN BOLTS FULLY.** 

**Step 3:** Insert the Decorative ring (D) into the Leg (F) upper part. **DO NOT STOP INSERTING THE DÉCOR RING UNTIL THE STOP POINT TOUCHING THE LEG UPPER PART.** Lightly fasten it using M6 \* 16 Bolt (BB) x 4pcs and flat washer x 4pcs.