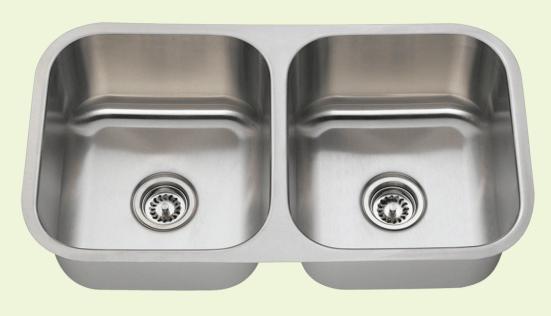

## 502A Double Bowl Kitchen Sink

32 1/2" x 18 1/4" x 9 1/4" 16- or 18-Gauge Steel Available Certified High-Quality 304 Stainless Steel Brushed Satin Finish Center Drain Thick Sound Dampener Rubber Pad Fully Insulated Cardboard Cutout Template Included Installation Hardware Included cUPC Certified (Uniform Plumbing Code) Lifetime Warranty