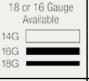

32 1/2" x 18 1/4" x 9 1/4" 16- or 18-Gauge Steel Available Certified High-Quality 304 Stainless Steel Brushed Satin Finish Center Drain Thick Sound Dampener Rubber Pad Fully Insulated Cardboard Cutout Template Included Installation Hardware Included cUPC Certified (Uniform Plumbing Code) Lifetime Warranty

## Accessories

\*Accessories not included

16g UPC: 817299011682 18g UPC: 817299011699