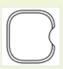

## 502A Double Bowl Kitchen Sink

32 1/2" x 18 1/4" x 9 1/4" 16- or 18-Gauge Steel Available Certified High-Quality 304 Stainless Steel Brushed Satin Finish Center Drain Thick Sound Dampener Rubber Pad Fully Insulated Cardboard Cutout Template Included Installation Hardware Included cUPC Certified (Uniform Plumbing Code) Lifetime Warranty