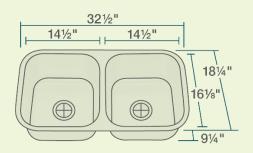

32 1/2" x 18 1/4" x 9 1/4" 16- or 18-Gauge Steel Available Certified High-Quality 304 Stainless Steel Brushed Satin Finish Center Drain Thick Sound Dampener Rubber Pad Fully Insulated Cardboard Cutout Template Included Installation Hardware Included cUPC Certified (Uniform Plumbing Code) Lifetime Warranty