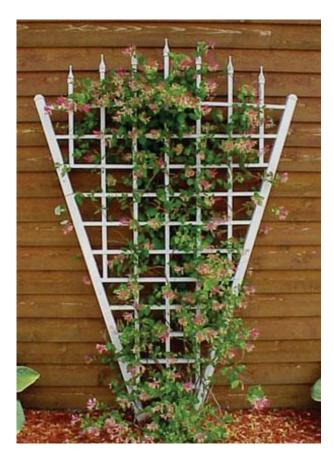

When assembling components, place on a clean, flat non-abrasive surface to avoid scratches

- ...
- ...

Estate Trellis

Model# 11157 (M) Assembly Instructions

| Part # | Description              | <u>Qty</u> |
|--------|--------------------------|------------|
| 1      | 2" sq. x 84" Left Post   | 1          |
| 2      | 2" sq. x 84" Right Post  | 1          |
| 3      | ‰ x 1½ x 56" Rail        | 1          |
| 4      | ‰ x 1½ x 52" Rail        | 1          |
| 5      | ‰ x 1½ x 48" Rail        | 1          |
| 6      | ‰ x 1½ x 44½" Rail       | 1          |
| 7      | ‰ x 1½ x 40½" Rail       | 1          |
| 8      | ‰ x 1½ x 37" Rail        | 1          |
| 9      | ‰ x 1½ x 33¼" Rail       | 1          |
| 10     | ‰ x 1½ x 29¼" Rail       | 1          |
| 11     | ‰ x 1½ x 25¾" Rail       | 1          |
| 12     | ‰ x 1½ x 22" Rail        | 1          |
| 13     | ‰ x 1½ x 18¼" Rail       | 1          |
| 14     | ‰ x 1½ x 14" Rail        | 1          |
| 15     | 1 x 1 x 84" Rail         | 1          |
| 16     | 1 x 1 x 74" Rail         | 2          |
| 17     | 1 x 1 x 45½" Rail        | 2          |
| 18     | 1 x 1 x 17½" Rail        | 2          |
| 19     | Hardware Bag (includes:) | 1          |
|        | ¾ x 2½" Spacer Tube      | 4          |
|        | 2" sq." Post Cap         | 2          |
|        | 1 x 1" Arrowhead Cap     | 7          |
|        | ¾" Painted Screw         | 6          |
|        | #10 - 6" Screw           | 4          |
|        | #10 - Screw Cap          | 4          |
|        | #10 - Screw Backer       | 4          |