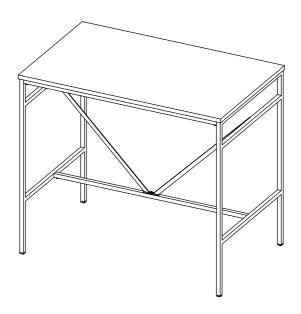

## Assembly Instructions Item # CF4226 Bar Table

Thank you for purchasing a Carolina Forge company product. This product has been designed for easy assembly and is constructed for durability. Please take the time to read and follow the assembly instructions carefully. If a part or hardware is missing or you have any difficulties in assembling this product, please contact us Toll Free 1-800-228-3876.

| NO. | PART | DESCRIPTION | Q'TY | NO. | PARTS | DESCRIPTION                  | Q'TY  |
|-----|------|-------------|------|-----|-------|------------------------------|-------|
| Α   |      | TOP         | 1PC  | ш   |       | Allen Head Bolt<br>1/4"×5/8" | 11PCS |
| В   |      | Leg         | 2PCS | F   |       | SpringWasher<br>Ø10          | 11PCS |
| С   |      | Stretcher   | 1PC  | G   | 6     | Flat Washer<br>Ø12*T1.0      | 11PCS |
| D   |      | V Rail      | 1PC  | Τ   |       | Allen Head<br>Wrench<br>4MM  | 1PC   |

## **Assembly Instructions** Item # CF4226 Bar Table STEP 1 STEP 2 E+F+G В E+F+G STEP 3 E+F+G E+F+G

2 of 2