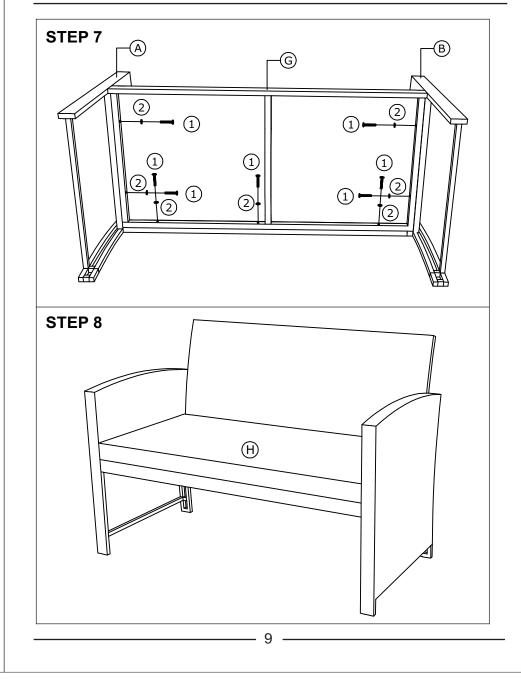

y scratch or damage the parts.







#### Notice:

- 1. 50% Tighten before fixing all screws, Allen wrench is recommended instead of an electric drill.
- 2. Place the item on a flat ground to adjust and make sure it remains stable.
- 3. Tighten up all screws with tools gradually.
- 4. If the screws are not aligned with holes during assembly, please loosen all the other screws to 50% and continue the assembly process.
- 5. If the item is not stable, please loosen all the screws, adjust it on a flat ground and tighten up all screws again.
- 6. Note : If one or some screws are fully tightened during assembly, chances are the others will not be aligned with holes. In addition, all the holes are designed to be relatively larger to provide more space for the adjustment of the screws.

3













**COSTWAY** www.costway.com



## **Care and Maintenance**

Use a soft, clean cloth that will not scratch the surface when dusting. Use of furniture polish is not necessary.

Should you choose to use polish, test first in an inconspicuous area. Using solvents of any kind on your furniture may damage the finish. Never use water to clean your furniture as it may cause damage to the finish.

Liquid spills should be removed immediately. Using a soft clean cloth, blot the spill gently. Avoid rubbing.

Check bolts/screws periodically and tighten them if necessary.

## Further advice about wood furniture care

It is best to keep your furniture in a climate-controlled environment. Extreme temperature and humidity changes can cause fading, warping, shrinking and splitting of wood.

It is advi