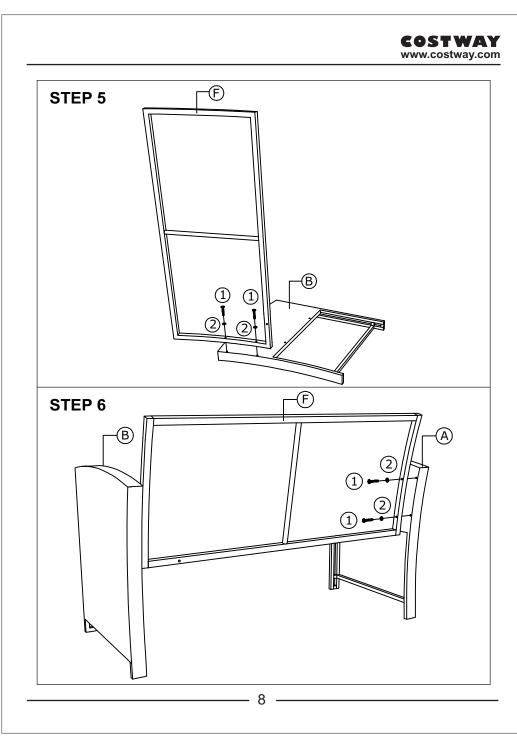

scratch or damage the parts.







#### Notice:

- 1. 50% Tighten before fixing all screws, Allen wrench is recommended instead of an electric drill.
- 2. Place the item on a flat ground to adjust and make sure it remains stable.
- 3. Tighten up all screws with tools gradually.
- 4. If the screws are not aligned with holes during assembly, please loosen all the other screws to 50% and continue the assembly process.
- 5. If the item is not stable, please loosen all the screws, adjust it on a flat ground and tighten up all screws again.
- 6. Note : If one or some screws are fully tightened during assembly, chances are the others will not be aligned with holes. In addition, all the holes are designed to be relatively larger to provide more space for the adjustment of the screws.

3













**COSTWAY** www.costway.com



## **Care and Maintenance**

Use a soft, clean cloth that will not scratch the surface when dusting. Use of furniture polish is not necessary.

Should you choose to use polish, test first in an inconspicuous area. Using solvents of any kind on your furniture may damage the finish. Never use water to clean your furniture as it may cause damage to the finish.

Liquid spills should be removed immediately. Using a soft clean cloth, blot the spill gently. Avoid rubbing.

Check bolts/screws periodically and tighten them if necessary.

## Further advice about wood furniture care

It is best to keep your furniture in a climate-controlled environment. Extreme temperature and humidity changes can cause fading, warping, shrinking and splitting of wood.

It is advise