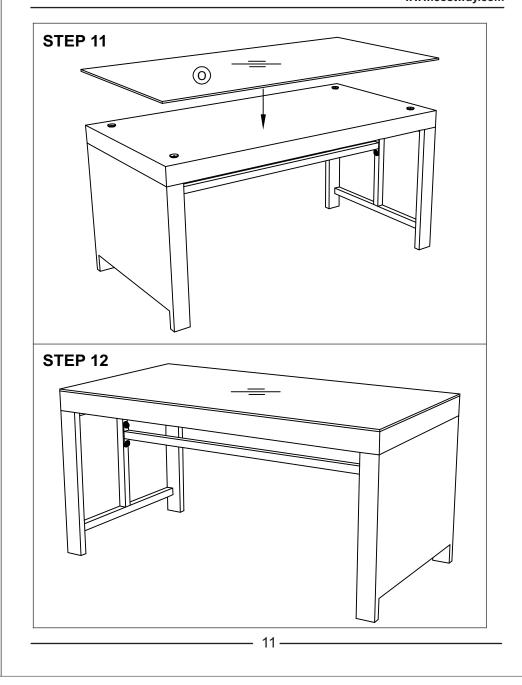

ratch or damage the parts.







#### Notice:

- 1. 50% Tighten before fixing all screws, Allen wrench is recommended instead of an electric drill.
- 2. Place the item on a flat ground to adjust and make sure it remains stable.
- 3. Tighten up all screws with tools gradually.
- 4. If the screws are not aligned with holes during assembly, please loosen all the other screws to 50% and continue the assembly process.
- 5. If the item is not stable, please loosen all the screws, adjust it on a flat ground and tighten up all screws again.
- 6. Note : If one or some screws are fully tightened during assembly, chances are the others will not be aligned with holes. In addition, all the holes are designed to be relatively larger to provide more space for the adjustment of the screws.

3













**COSTWAY** www.costway.com



## **Care and Maintenance**

Use a soft, clean cloth that will not scratch the surface when dusting. Use of furniture polish is not necessary.

Should you choose to use polish, test first in an inconspicuous area. Using solvents of any kind on your furniture may damage the finish. Never use water to clean your furniture as it may cause damage to the finish.

Liquid spills should be removed immediately. Using a soft clean cloth, blot the spill gently. Avoid rubbing.

Check bolts/screws periodically and tighten them if necessary.

## Further advice about wood furniture care

It is best to keep your furniture in a climate-controlled environment. Extreme temperature and humidity changes can cause fading, warping, shrinking and splitting of wood.

It is advised