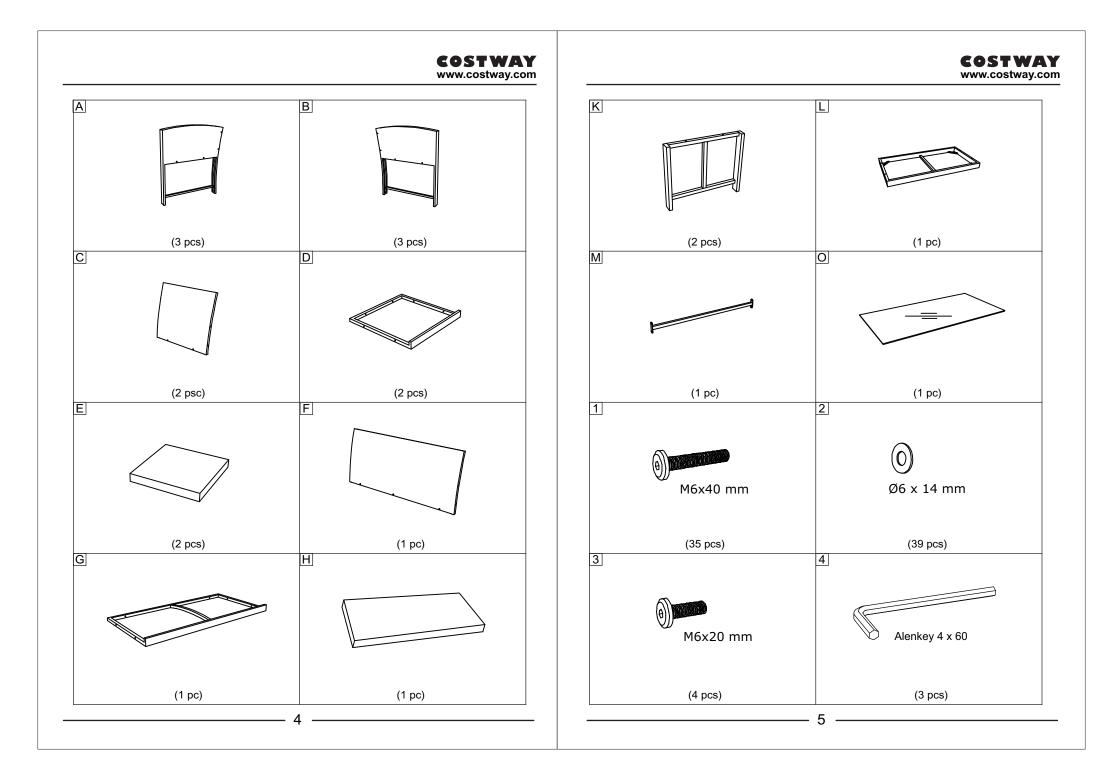

## **Before You Start**

Ø ø Ć \$

(O) Read each step carefully before starting. It is very important to ensure each step followed in correct order, otherwise assembly difficulties may occur.

- (O) Most of board parts are labeled or stamped on the raw edges. Have a check to make sure all parts are included.
- O Work in a spacious area, preferably on a carpet close to where the unit will be used.
- (O) Keep the handtools close at hand. Do not use power tools to assemble your furniture. They may scratch or damage the parts.

#### Notice:

- 1. 50% Tighten before fixing all screws, Allen wrench is recommended instead of an electric drill.
- 2. Place the item on a flat ground to adjust and make sure it remains stable.
- 3. Tighten up all screws with tools gradually.
- 4. If the screws are not aligned with holes during assembly, please loosen all the other screws to 50% and continue the assembly process.
- 5. If the item is not stable, please loosen all the screws, adjust it on a flat ground and tighten up all screws again.
- 6. Note : If one or some screws are fully tightened during assembly, chances are the others will not be aligned with holes. In addition, all the holes are designed to be relatively larger to provide more space for the adjustment of the screws.