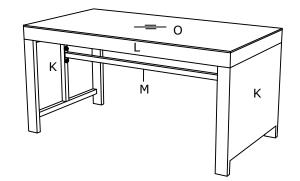

## **Before You Start**

Ø ø Ć \$

(O) Read each step carefully before starting. It is very important to ensure each step followed in correct order, otherwise assembly difficulties may occur.

- (O) Most of board parts are labeled or stamped on the raw edges. Have a check to make sure all parts are included.
- O Work in a spacious area, preferably on a carpet close to where the unit will be used.
- (O) Keep the handtools close at hand. Do not use power tools to assemble your furniture. They may scratch or damage the parts.

#### Notice:

- 1. 50% Tighten before fixing all screws, Allen wrench is recommended instead of an electric drill.
- 2. Place the item on a flat ground to adjust and make sure it remains stable.
- 3. Tighten up all screws with tools gradually.
- 4. If the screws are not aligned with holes during assembly, please loosen all the other screws to 50% and continue the assembly process.
- 5. If the item is not stable, please loosen all the screws, adjust it on a flat ground and tighten up all screws again.
- 6. Note : If one or some screws are fully tightened during assembly, chances are the others will not be aligned with holes. In addition, all the holes are designed to be relatively larger to provide more space for the adjustment of the screws.