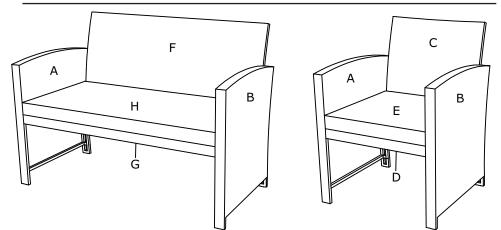

## **Before You Start**

Ø ø Ć \$

(O) Read each step carefully before starting. It is very important to ensure each step followed in correct order, otherwise assembly difficulties may occur.

- (O) Most of board parts are labeled or stamped on the raw edges. Have a check to make sure all parts are included.
- O Work in a spacious area, preferably on a carpet close to where the unit will be used.
- (O) Keep the handtools close at hand. Do not use power tools to assemble your furniture. They may scratch or damage the parts.

#### Notice:

- 1. 50% Tighten before fixing all screws, Allen wrench is recommended instead of an electric drill.
- 2. Place the item on a flat ground to adjust and make sure it remains stable.
- 3. Tighten up all screws with tools gradually.
- 4. If the screws are not aligned with holes during assembly, please loosen all the other screws to 50% and continue the assembly process.
- 5. If the item is not stable, please loosen all the screws, adjust it on a flat ground and tighten up all screws again.
- 6. Note : If one or some screws are fully tightened during assembly, chances are the others will not be aligned with holes. In addition, all the holes are designed to be relatively larger to provide more space for the adjustment of the screws.