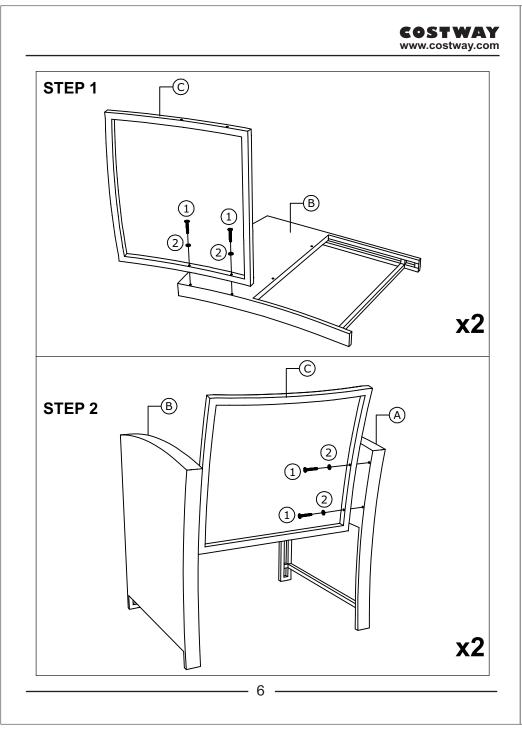

## **Before You Start**

Ø ø Ć \$

(O) Read each step carefully before starting. It is very important to ensure each step followed in correct order, otherwise assembly difficulties may occur.

- (O) Most of board parts are labeled or stamped on the raw edges. Have a check to make sure all parts are included.
- O Work in a spacious area, preferably on a carpet close to where the unit will be used.
- (O) Keep the handtools close at hand. Do not use power tools to assemble your furniture. They may scratch or damage the parts.

#### Notice:

- 1. 50% Tighten before fixing all screws, Allen wrench is recommended instead of an electric drill.
- 2. Place the item on a flat ground to adjust and make sure it remains stable.
- 3. Tighten up all screws with tools gradually.
- 4. If the screws are not aligned with holes during assembly, please loosen all the other screws to 50% and continue the assembly process.
- 5. If the item is not stable, please loosen all the screws, adjust it on a flat ground and tighten up all screws again.
- 6. Note : If one or some screws are fully tightened during assembly, chances are the others will not be aligned with holes. In addition, all the holes are designed to be relatively larger to provide more space for the adjustment of the screws.