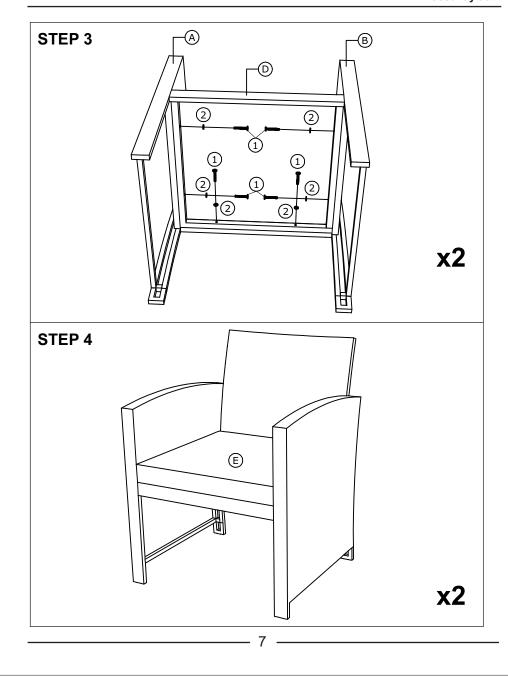

## **Before You Start**

Ø ø Ć \$

(O) Read each step carefully before starting. It is very important to ensure each step followed in correct order, otherwise assembly difficulties may occur.

- (O) Most of board parts are labeled or stamped on the raw edges. Have a check to make sure all parts are included.
- O Work in a spacious area, preferably on a carpet close to where the unit will be used.
- (O) Keep the handtools close at hand. Do not use power tools to assemble your furniture. They may scratch or damage the parts.

#### Notice:

- 1. 50% Tighten before fixing all screws, Allen wrench is recommended instead of an electric drill.
- 2. Place the item on a flat ground to adjust and make sure it remains stable.
- 3. Tighten up all screws with tools gradually.
- 4. If the screws are not aligned with holes during assembly, please loosen all the other screws to 50% and continue the assembly process.
- 5. If the item is not stable, please loosen all the screws, adjust it on a flat ground and tighten up all screws again.
- 6. Note : If one or some screws are fully tightened during assembly, chances are the others will not be aligned with holes. In addition, all the holes are designed to be relatively larger to provide more space for the adjustment of the screws.