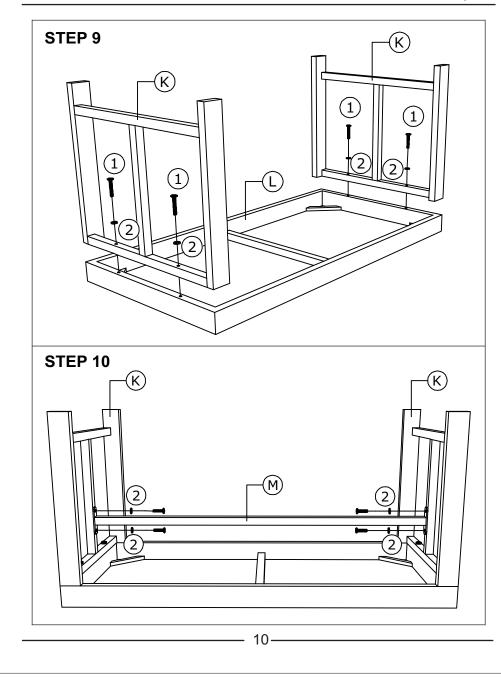

#### Notice:

- 1. 50% Tighten before fixing all screws, Allen wrench is recommended instead of an electric drill.
- 2. Place the item on a flat ground to adjust and make sure it remains stable.
- 3. Tighten up all screws with tools gradually.
- 4. If the screws are not aligned with holes during assembly, please loosen all the other screws to 50% and continue the assembly process.
- 5. If the item is not stable, please loosen all the screws, adjust it on a flat ground and tighten up all screws again.
- 6. Note : If one or some screws are fully tightened during assembly, chances are the others will not be aligned with holes. In addition, all the holes are designed to be relatively larger to provide more space for the adjustment of the screws.

3













**COSTWAY** www.costway.com



## **Care and Maintenance**

Use a soft, clean cloth that will not scratch the surface when dusting. Use of furniture polish is not necessary.

Should you choose to use polish, test first in an inconspicuous area. Using solvents of any kind on your furniture may damage the finish. Never use water to clean your furniture as it may cause damage to the finish.

Liquid spills should be removed immediately. Using a soft clean cloth, blot the spill gently. Avoid rubbing.

Check bolts/screws periodically and tighten them if necessary.

## Further advice about wood furniture care

It is best to keep your furniture in a climate-controlled environment. Extreme temperature and humidity changes can cause fading, warping, shrinking and splitting of wood.

It is advised to keep furniture away from dir