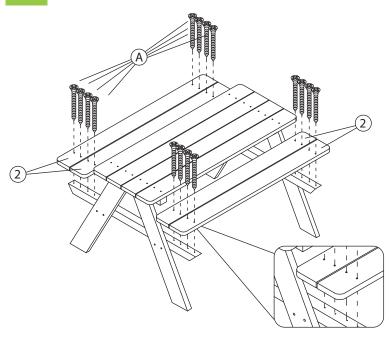

Tool Required: Phillips Screwdriver

1

2

3

Warning: To avoid entrapment please follow the pre-drilled marks and ensure the gaps between slats are less than 4mm.

4

5

Rounded corners must to towards the outside.