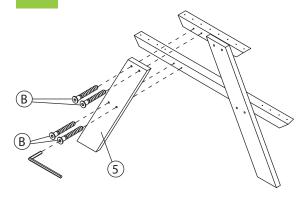

- 3 TABLE TOP SUPPORT X 2PCS
- 4 SEAT SUPPORT X 2PCS

5 LEG X 4PCS

NOTE: Please read all instructions carefully before starting assembly. Also, we recommend that the unit is fully assembled on a level surface. Two people are recommended to assemble this product.

Tool Required: Phillips Screwdriver

1

2

3

Warning: To avoid entrapment please follow the pre-drilled marks and ensure the gaps between slats are less than 4mm.

4

5

Rounded corners must to towards the outside.