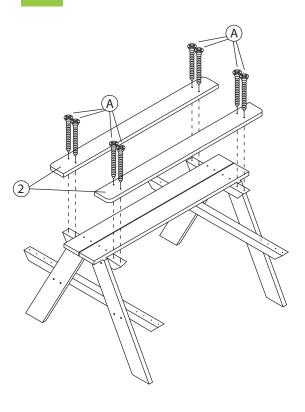

Tool Required: Phillips Screwdriver

1

2

3

Warning: To avoid entrapment please follow the pre-drilled marks and ensure the gaps between slats are less than 4mm.

4

5

Rounded corners must to towards the outside.