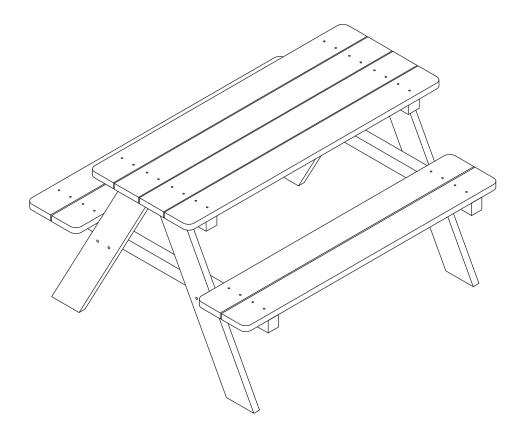

NOTE: Please read all instructions carefully before starting assembly. Also, we recommend that the unit is fully assembled on a level surface. Two people are recommended to assemble this product.

- 1 SQUARE CORNER BOARDS X 2PCS
- 2 ROUNDED CORNER BOARDS X 6PCS