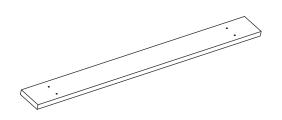

NOTE: Please read all instructions carefully before starting assembly. Also, we recommend that the unit is fully assembled on a level surface. Two people are recommended to assemble this product.

- 1 SQUARE CORNER BOARDS X 2PCS
- 2 ROUNDED CORNER BOARDS X 6PCS