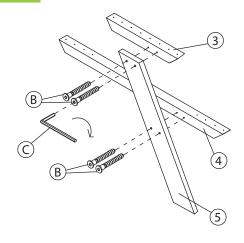

- 3 TABLE TOP SUPPORT X 2PCS
- 4 SEAT SUPPORT X 2PCS

5 LEG X 4PCS

NOTE: Please read all instructions carefully before starting assembly. Also, we recommend that the unit is fully assembled on a level surface. Two people are recommended to assemble this product.

Tool Required: Phillips Screwdriver

1

2

3

Warning: To avoid entrapment please follow the pre-drilled marks and ensure the gaps between slats are less than 4mm.

4

5

Rounded corners must to towards the outside.