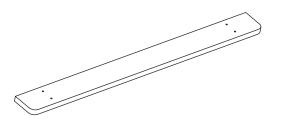

- 3 TABLE TOP SUPPORT X 2PCS
- 4 SEAT SUPPORT X 2PCS

5 LEG X 4PCS

NOTE: Please read all instructions carefully before starting assembly. Also, we recommend that the unit is fully assembled on a level surface. Two people are recommended to assemble this product.