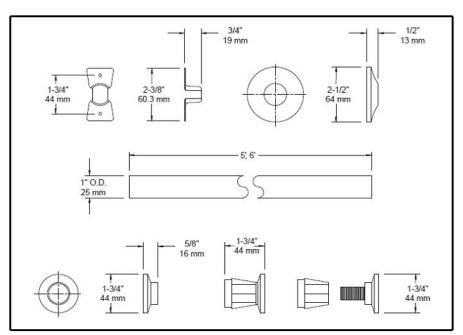

## **STANDARD SPECIFICATIONS:**

• Install hanger type flanges and rod with 4 - #8 X 1-1/4" round head zinc plated steel screws provided. Cover flanges to be on rod before installation of hangers and rod. Slide cover flanges over hangers to complete installation. Install adjustable tension mounted holders and rod by sizing rod 1-5/8" shorter than wall opening. Insert rod into holders and tighten into position with counterclockwise motion on threaded holder until secure.