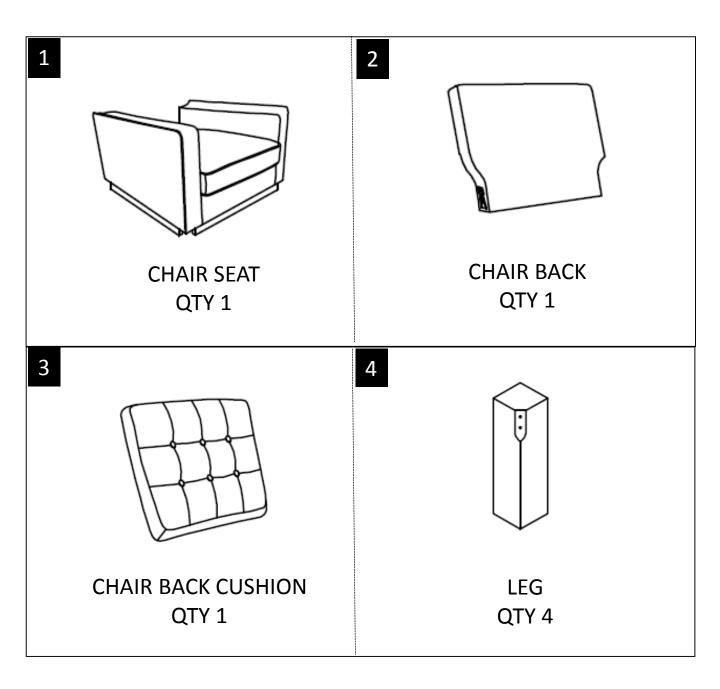

#### **PARTS DESCRIPTION**

**NEED HELP?** For help with assembly or if you are missing a part, Please call customer service at 1-866-518-0120 ext. 262 (9 am to 4 pm EST)