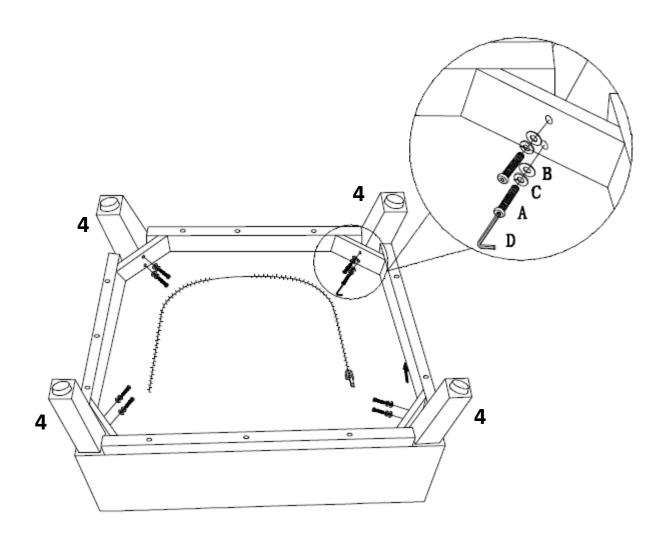

#### STEP 3

Attach the Legs (4) to the Chair Seat (1) with Bolt (A), Spring Washer (C) and Flat Washer (B) using Allen Key (D).