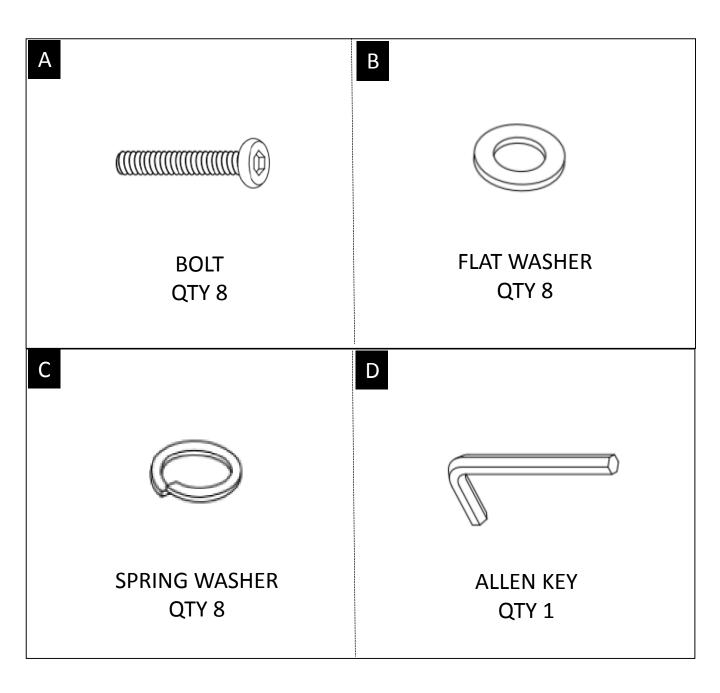

#### HARDWARE DESCRIPTION

**NEED HELP?** For help with assembly or if you are missing a part, Please call customer service at 1-866-518-0120 ext. 262 (9 am to 4 pm EST)