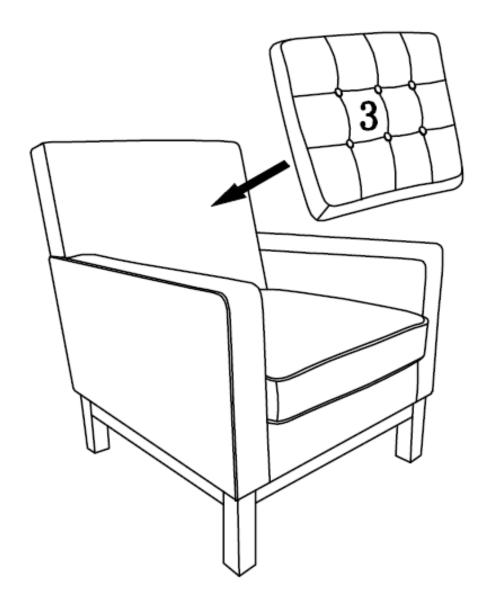

a part, Please call customer service at 1-866-518-0120 ext. 262 (9 am to 4 pm EST)

### **PRE-ASSEMBLY INFORMATION**

#### HARDWARE DESCRIPTION



**NEED HELP?** For help with assembly or if you are missing a part, Please call customer service at 1-866-518-0120 ext. 262 (9 am to 4 pm EST)

#### STEP 1



Remove the Chair Back (2), Legs (4) and Hardware from the Chair Seat (1).

#### STEP 2



Place the Chair Seat (1) on its back on a flat smooth surface. Remove the Chair Back Cushion (3) from inside the fabric of the bottom of the Chair Seat (1).

#### STEP 3



Attach the Legs (4) to the Chair Seat (1) with Bolt (A), Spring Washer (C) and Flat Washer (B) using Allen Key (D).

#### STEP 4



Turn the Chair Seat (1) right side up. Slide the Chair Back (2) into Chair Seat (1).

#### STEP 5



Place the Chair Back Cushion (3) onto the Chair Back (2).





#### **WARRANTY**

Thank you for purchasing a **Simpli Home – Wyndenhall – Brooklyn + Max** product. These products have been made to demanding, high-quality standards and are guaranteed for domestic use against manufacturing faults for a period of 12 months from the date of purchase. This warranty does not affect your statutory rights.

In case of any malfunction of your product (failure, missing parts, etc.) please contact us at our toll free service line at 1-866-518-0120 ext. 262 from 9 am to 4 pm, Monday to Friday, Eastern Standard Time or by email at simpli-home.com/customer-support.

We reserve the right to repair or replace the defective product, at its discretion.

This product is guaranteed for 12 months if used for