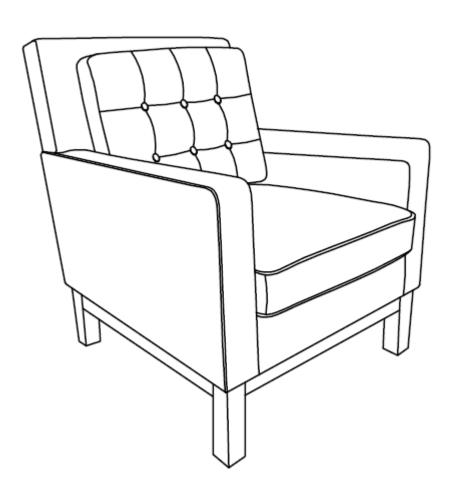

# **CARRIGAN / CASSIDY / DARBY**

### **CLUB CHAIR**

MODEL # AXCCHR-013-TP





# FOR REPLACEMENT PARTS OR HELP WITH ASSEMBLY PLEASE CONTACT US AT:

simpli-home.com/customer-support

PLEASE ENSURE TO HAVE THE MODEL #
FROM THE PACKAGING OR INSTRUCTION BOOKLET

TO RETURN THE PRODUCT:

PLEASE CONTACT THE RETAILER

WHERE THE ITEM WAS PURCHASED FROM





# ENTER TO WIN

Upload an image of our furniture in your home with a short review to our facebook page for a chance to

Win up to \$3000 of **Simpli Home** furniture!!!

www.facebook.com/simplihomefurnishings



**IMPORTANT**: Please read this manual carefully before beginning assembly of this product. Keep this manual for future reference.

#### **SAFETY INFORMATION**

Identify all the parts and hardware. Do not discard of the packaging until you have checked that you have all of the parts and hardware required. Hardw