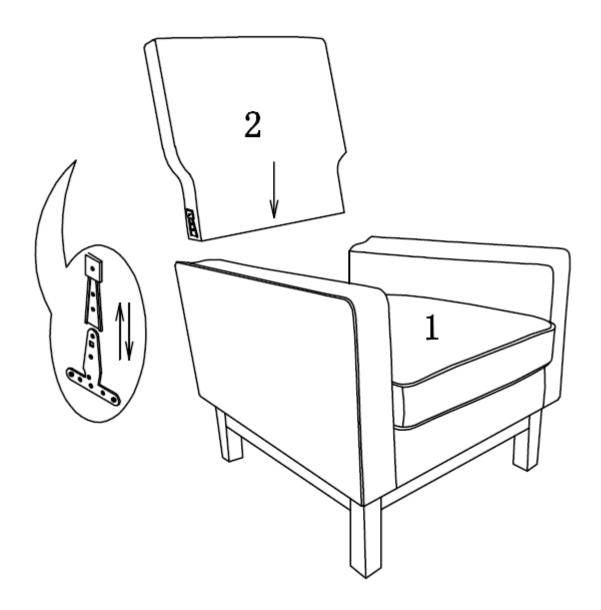

#### STEP 1

Remove the Chair Back (2), Legs (4) and Hardware from the Chair Seat (1).

#### STEP 4

Turn the Chair Seat (1) right side up. Slide the Chair Back (2) into Chair Seat (1).