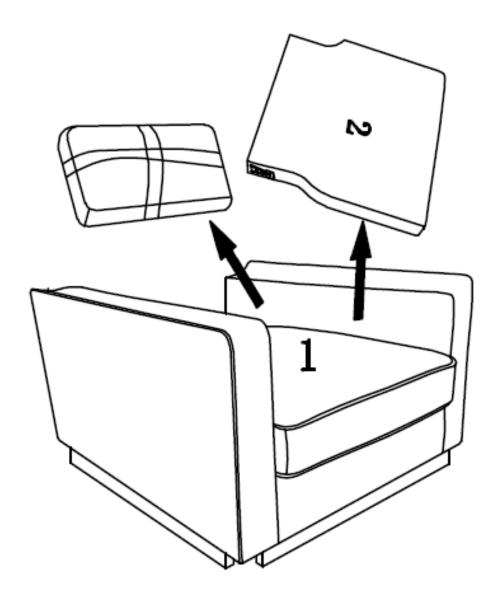

#### STEP 1

Remove the Chair Back (2), Legs (4) and Hardware from the Chair Seat (1).

#### STEP 2

Place the Chair Seat (1) on its back on a flat smooth surface. Remove the Chair Back Cushion (3) from inside the fabric of the bottom of the Chair Seat (1).