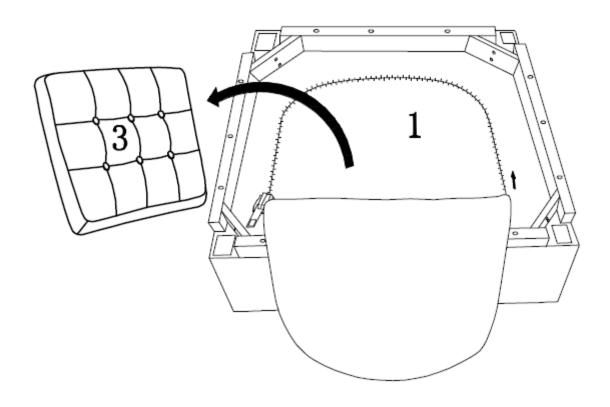

#### STEP 2

Place the Chair Seat (1) on its back on a flat smooth surface. Remove the Chair Back Cushion (3) from inside the fabric of the bottom of the Chair Seat (1).

#### STEP 5

Place the Chair Back Cushion (3) onto the Chair Back (2).