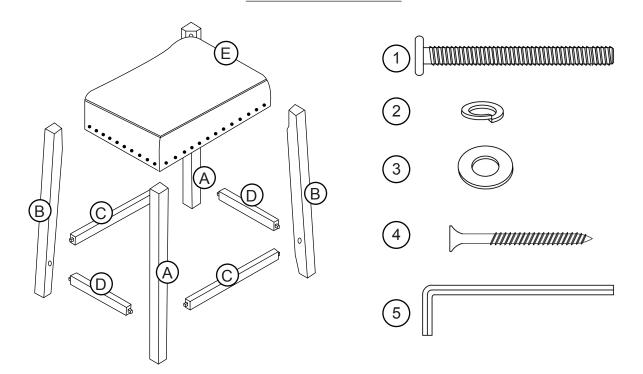

## What's included

| Code | Description                                          | Qty |
|------|------------------------------------------------------|-----|
| А    | Left Front / Right Back Legs<br>with Floor Protector | 2   |
| В    | Right Front / Left Back Legs<br>with Floor Protector | 2   |
| С    | Long Footrest                                        | 2   |
| D    | Short Footrest                                       | 2   |
| E    | Seat Cushion                                         | 1   |
| 1    | ¼ x 2 ⅓ inch Hex Button Head Bolt                    | 8   |
| 2    | ⅓ inch Lock Washer                                   | 8   |
| 3    | ⅓ inch Flat Washer                                   | 8   |
| 4    | 1/4 x 1 3/4 inch Phillips Flat-Head Screw            | 8   |
| 5    | Allen Key                                            | 1   |