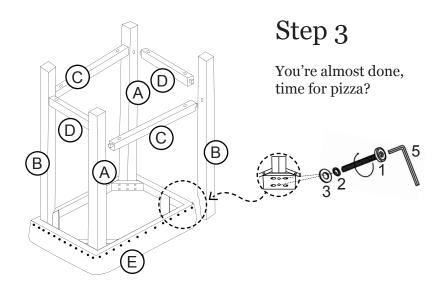

## What's included

| Code | Description                                          | Qty |
|------|------------------------------------------------------|-----|
| А    | Left Front / Right Back Legs<br>with Floor Protector | 2   |
| В    | Right Front / Left Back Legs<br>with Floor Protector | 2   |
| С    | Long Footrest                                        | 2   |
| D    | Short Footrest                                       | 2   |
| E    | Seat Cushion                                         | 1   |
| 1    | ¼ x 2 ⅓ inch Hex Button Head Bolt                    | 8   |
| 2    | ⅓ inch Lock Washer                                   | 8   |
| 3    | ⅓ inch Flat Washer                                   | 8   |
| 4    | 1/4 x 1 3/4 inch Phillips Flat-Head Screw            | 8   |
| 5    | Allen Key                                            | 1   |