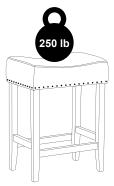

## NATHAN JAMES



#### **HYLIE STOOL COLLECTION**

# Ok, let's get rolling.

This should be easy, just follow our instructions / tune in to follow along and you will be back to Netflix in no time.

### Estimated time for assembly

Standard mode

Turbo mode

15:00

00:80

### What you need

- Some bubbly or your preferred relaxant
- Scissors and Phillips screwdriver
- Use the packaging carton as a working surface to prevent product damage during assembly

For Turbo Mode: Electric Drill (Hex and Phillips head)

## **Weight Limitation**





#### Let's assemble it together!

Grab your phone and scan the QR code to follow along with me or watch here https://goo.gl/xuSgij

## What's included

| Code | Description                                          | Qty |
|------|------------------------------------------------------|-----|
| А    | Left Front / Right Back Legs<br>with Floor Protector | 2   |
| В    | Right Front / Left Back Legs<br>with Floor Protector | 2   |
| С    | Long Footrest                                        | 2   |
| D    | Short Footrest                                       | 2   |
| E    | Seat Cushion                                         | 1   |
| 1    | ¼ x 2 ⅓ inch Hex Button Head Bolt                    | 8   |
| 2    | ⅓ inch Lock Washer                                   | 8   |
| 3    | ⅓ inc