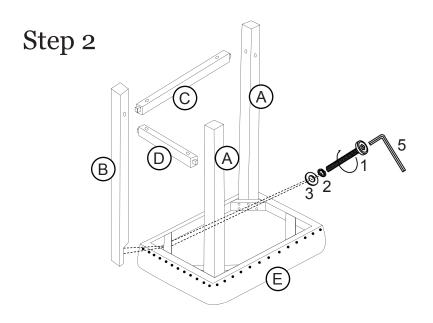

## What's included

| Code | Description                                          | Qty |
|------|------------------------------------------------------|-----|
| А    | Left Front / Right Back Legs<br>with Floor Protector | 2   |
| В    | Right Front / Left Back Legs<br>with Floor Protector | 2   |
| С    | Long Footrest                                        | 2   |
| D    | Short Footrest                                       | 2   |
| E    | Seat Cushion                                         | 1   |
| 1    | ¼ x 2 ⅓ inch Hex Button Head Bolt                    | 8   |
| 2    | ⅓ inch Lock Washer                                   | 8   |
| 3    | ⅓ inch Flat Washer                                   | 8   |
| 4    | 1/4 x 1 3/4 inch Phillips Flat-Head Screw            | 8   |
| 5    | Allen Key                                            | 1   |

## Step 1

\*Trust me.