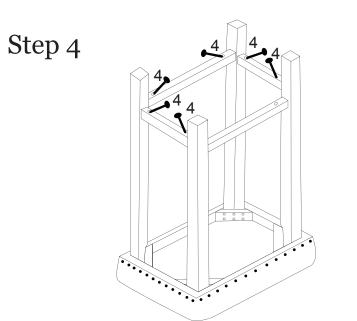

## What's included

| Code | Description                                          | Qty |
|------|------------------------------------------------------|-----|
| А    | Left Front / Right Back Legs<br>with Floor Protector | 2   |
| В    | Right Front / Left Back Legs<br>with Floor Protector | 2   |
| С    | Long Footrest                                        | 2   |
| D    | Short Footrest                                       | 2   |
| E    | Seat Cushion                                         | 1   |
| 1    | ¼ x 2 ⅓ inch Hex Button Head Bolt                    | 8   |
| 2    | ⅓ inch Lock Washer                                   | 8   |
| 3    | ⅓ inch Flat Washer                                   | 8   |
| 4    | 1/4 x 1 3/4 inch Phillips Flat-Head Screw            | 8   |
| 5    | Allen Key                                            | 1   |

## Safety first, fun later.

We want your barstool to last as long as possible, so we recommend that you tighten the screws 2 weeks after assembly and for added safety check the tightness of all screw every 2 months.