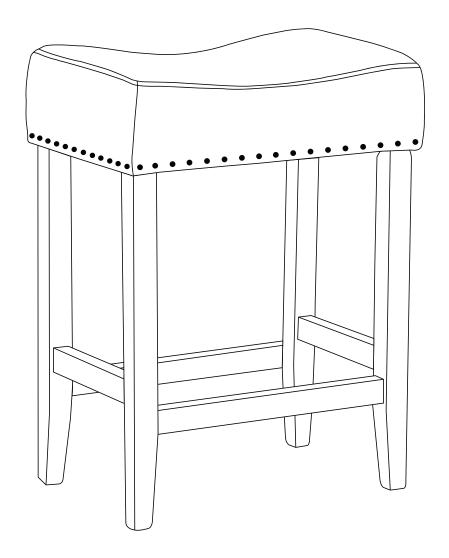

## NATHAN JAMES



#### **HYLIE STOOL COLLECTION**

# Ok, let's get rolling.

This should be easy, just follow our instructions / tune in to follow along and you will be back to Netflix in no time.

### Estimated time for assembly

Standard mode

Turbo mode

15:00

00:80

### What you need

- Some bubbly or your preferred relaxant
- Scissors and Phillips screwdriver
- Use the packaging carton as a working surface to prevent product damage during assembly

For Turbo Mode: Electric Drill (Hex and Phillips head)

## **Weight Limitation**





#### Let's assemble it together!

Grab your phone and scan the QR code to follow along with me or watch here https://goo.gl/xuSgij

## What's included

| Code | Description                                          | Qty |
|------|-----------------------------------------