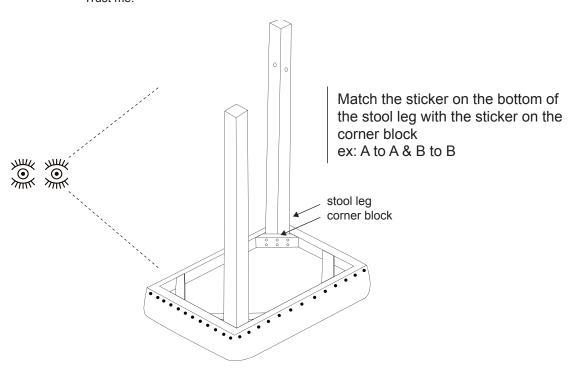

-------------------------------------------------|-----|
| А    | Left Front / Right Back Legs<br>with Floor Protector | 2   |
| В    | Right Front / Left Back Legs<br>with Floor Protector | 2   |
| С    | Long Footrest                                        | 2   |
| D    | Short Footrest                                       | 2   |
| E    | Seat Cushion                                         | 1   |
| 1    | ¼ x 2 ⅓ inch Hex Button Head Bolt                    | 8   |
| 2    | ⅓ inch Lock Washer                                   | 8   |
| 3    | ⅓ inch Flat Washer                                   | 8   |
| 4    | 1/4 x 1 3/4 inch Phillips Flat-Head Screw            | 8   |
| 5    | Allen Key                                            | 1   |

## The goods



## Step 1



\*Trust me.











## No heartburn, when we handle the return

Give us a call **1-866-619-1004** or shoot us a message at **help@nathanjames.com** we will issue you a free replacement with zero hassle.



| OUR WAY |                | THEIR WAY |                  |
|---------|----------------|-----------|------------------|
| C       | Give us a call |           | Re-package item  |
|         | Replacement    |           | Schedule pick up |
|         | You            | TRACE     | Track package    |
|         |                |           | Replacement      |
|         |                | (T, E)    | You              |

We really don't want you to go through the hassle of re-packaging your item and sending it back, because let's be honest...nobody has time for that.

## Safety first, fun later.

We w