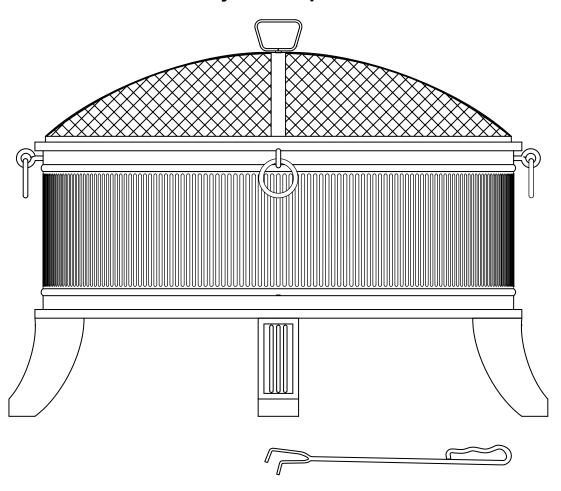

### **Emberjack Deep Firebowl**

Questions, problems, missing parts? Before returning to the store, call Hampton Bay Customer Service 8 a.m. - 6 p.m., EST, Monday-Friday

1-855-HD-HAMPTON

HAMPTONBAY.COM