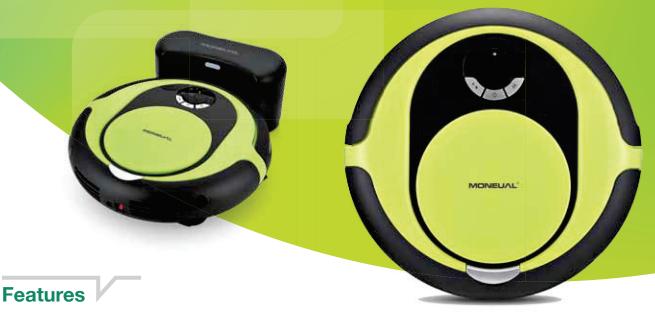

# Hybrid Robot Cleaner

MONEUAL MR6500

## MONEUAL MR6500 Hybrid Robot Cleaner

#### **MONEUAL MR6500**

Filter

Product Size | 347(Φ)mm x 82(H)mm Power Consumption | 20W / 25W(2800mA battery)

Cleaning Mode Automatic cleaning, Focused cleaning, Corner cleaning,

Manual cleaning, Shadow cleaning, Scheduled cleaning, Mop cleaning (Option)