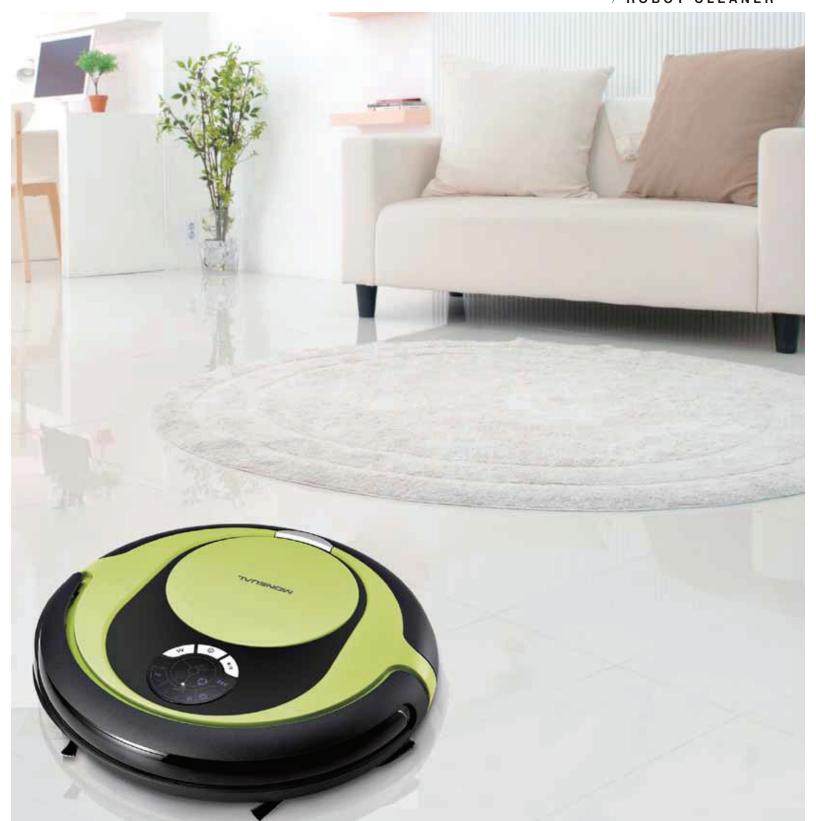

# Hybrid Robot Cleaner

MONEUAL MR6500

## MONEUAL MR6500 Hybrid Robot Cleaner

#### A Practical and efficient robot cleaner

Powerful suction, Affordable price, Stylish design

#### **Shadow Cleaning Mode**

Shadow cleaning mode allows cleaning of difficult to reach locations such as underneath beds and other large furniture that standard vacuum cleaners cannot reach.