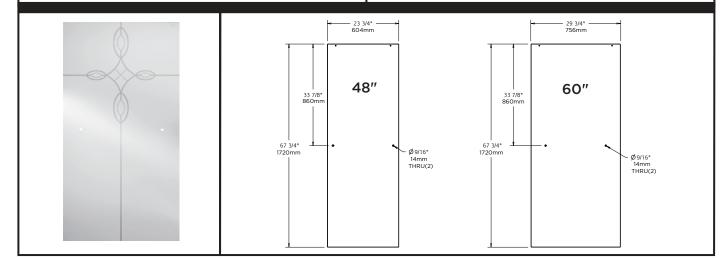

### SLIDING SHOWER 48" & 60" GLASS PANELS

MATERIALS: INSTALLATION: UNIQUE FEATURE: