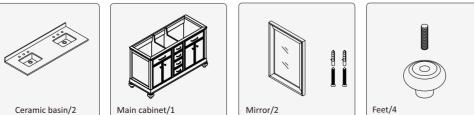

# MODEL: 735060

- Please check your product packaging to make sure the included accessories are in the "list of standard accessories". If any parts are missing, please contact your local dealer immediately.
- Do not allow any sharp objects to come in contact with the cabinet, as it will scratch the surface.
- Continuous and prolonged exposure to direct sunlight may cause discoloration to the wood.
- Do not put any hot appliances directly on or near the cabinet.
- Please avoid using cleaning products that contain bleach or ammonia.
- Wood surfaces should only be cleaned with wood care products such as soapy water or furniture polish.

**INSTALLATION** 



#### **INSTALLATION PARTS**





Ceramic basin/2

#### **ERECTING TOOL**



## INSTALLATION INSTRUCTIOS



# Hang the mirror

### CABINET FEET INSTALLATION INSTRUCTIONS





Install the handle and Stick the backsplash