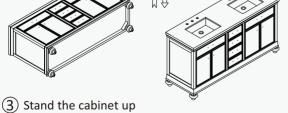

### CABINET FEET INSTALLATION INSTRUCTIONS

Install the handle and Stick the backsplash