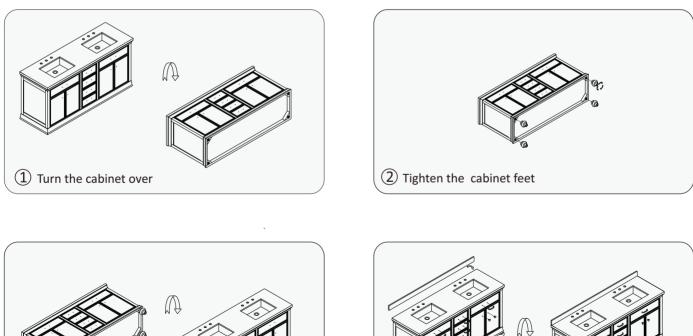

### CABINET FEET INSTALLATION INSTRUCTIONS

Install the handle and Stick the backsplash