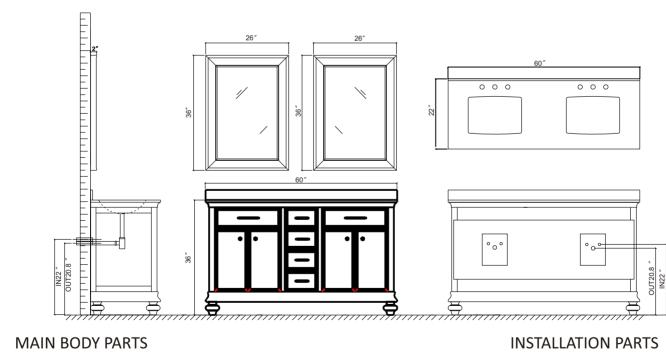

# MODEL: 735060

- Please check your product packaging to make sure the included accessories are in the "list of standard accessories". If any parts are missing, please contact your local dealer immediately.
- Do not allow any sharp objects to come in contact with the cabinet, as it will scratch the surface.
- Continuous and prolonged exposure to direct sunlight may cause discoloration to the wood.
- Do not put any hot appliances directly on or near the cabinet.
- Please avoid using cleaning products that contain bleach or ammonia.
- Wood surfaces should only be cleaned with wood care products such as soapy water or furniture polish.

**INSTALLATION** 



#### **INSTALLATION PARTS**





Ceramic basin/2

#### **ERECTING TOOL**



## INSTALLATION INSTRUCTIOS



# Hang the mirror

### CABINET FEET INSTALLATION INSTRUCTIONS





Install the handle and Stick the backsplash