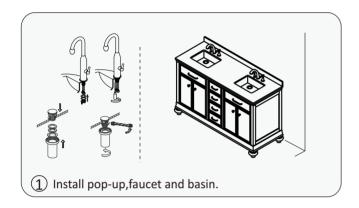

# MODEL: 735060

- Please check your product packaging to make sure the included accessories are in the "list of standard accessories". If any parts are missing, please contact your local dealer immediately.
- Do not allow any sharp objects to come in contact with the cabinet, as it will scratch the surface.
- Continuous and prolonged exposure to direct sunlight may cause discoloration to the wood.
- Do not put any hot appliances directly on or near the cabinet.
- Please avoid using cleaning products that contain bleach or ammonia.
- Wood surfaces should only be cleaned with wood care products such as soapy water or furniture polish.

**INSTALLATION** 



#### **INSTALLATION PARTS**





Ceramic basin/2

#### **ERECTING TOOL**



## INSTALLATION INSTRUCTIOS



# Hang the mirror

### CABINET FEET INSTALLATION INSTRUCTIONS





Install the handle and Stick the backsplash