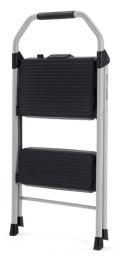

# GLS-2CS 2 STEP STEEL COMPACT

#### **KEEP IT HANDY**

The 2 Step Compact Steel is convenient, easy to use, and can be opened and closed with one hand. With a slim fold design measured at 2.25 in. deep, the 2 Step Compact Steel stores razor thin in your home, and will become the go-to for the quick, everyday uses.

## LOSE THE WEIGHT

Weighing in at only 8.5 pounds, the stool can easily be moved with you, so it won't slow you down

#### **SECURITY**

Safety latch keeps steps in place

#### SAFETY

Non-slip tread and oversized non-marring feet improve stability