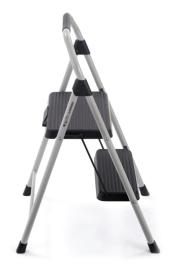

#### **KEEP IT HANDY**

The 2 Step Compact Steel is convenient, easy to use, and can be opened and closed with one hand. With a slim fold design measured at 2.25 in. deep, the 2 Step Compact Steel stores razor thin in your home, and will become the go-to for the quick, everyday uses.

#### **SECURITY**

Safety latch keeps steps in place