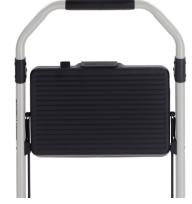

# GLS-2CS 2 STEP STEEL COMPACT





#### **KEEP IT HANDY**

The 2 Step Compact Steel is convenient, easy to use, and can be opened and closed with one hand. With a slim fold design measured at 2.25 in. deep, the 2 Step Compact Steel stores razor thin in your home, and will become the go-to for the quick, everyday uses.





## LOSE THE WEIGHT

Weighing in at only 8.5 pounds, the stool can easily be moved with you, so it won't slow you down





#### **SECURITY**

Safety latch keeps steps in place



#### SAFETY

Non-slip tread and oversized non-marring feet improve stability

### **SPECIFICATIONS**

Duty Rating: 225lbs ANSI Type II Open Dimensions: 18.9"L x 16.5"W x 29.5"H Folded Dimensions: 2.25"L x 16.5"W x 32"H Top Platform: 13" x 8" Weight: 8.5lbs Store SKU: 1001397998