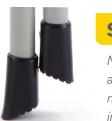

# GLS-2CS 2 STEP STEEL COMPACT





#### **KEEP IT HANDY**

The 2 Step Compact Steel is convenient, easy to use, and can be opened and closed with one hand. With a slim fold design measured at 2.25 in. deep, the 2 Step Compact Steel stores razor thin in your home, and will become the go-to for the quick, everyday uses.





## LOSE THE WEIGHT

Weighing in at only 8.5 pounds, the stool can easily be moved with you, so it won't slow you down





#### **SECURITY**

Safety latch keeps steps in place



#### SAFETY

Non-slip tread and oversized non-marring feet improve stability

### **SPECIFICATIONS**

Duty Rating: 225lbs ANSI Type II Open Dimensions: 18.9"L x 16.5"W x 29.5"H Folded Dimensions: 2.25"L x 16.5"W x 32"H Top Platform: 13" x 8" Weight: 8.5lbs Store SKU: 1001397998