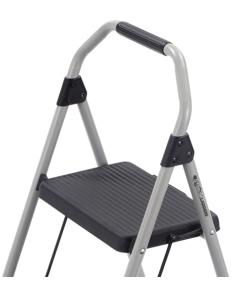

#### **KEEP IT HANDY**

The 2 Step Compact Steel is convenient, easy to use, and can be opened and closed with one hand. With a slim fold design measured at 2.25 in. deep, the 2 Step Compact Steel stores razor thin in your home, and will become the go-to for the quick, everyday uses.

#### SAFETY

Non-slip tread and oversized non-marring feet improve stability