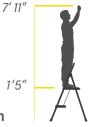

### **SPECIFICATIONS**

Duty Rating: 225lbs ANSI Type II Open Dimensions: 18.9"L x 16.5"W x 29.5"H Folded Dimensions: 2.25"L x 16.5"W x 32"H Top Platform: 13" x 8" Weight: 8.5lbs Store SKU: 1001397998