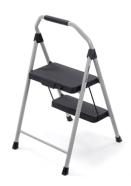

#### **KEEP IT HANDY**

The 2 Step Compact Steel is convenient, easy to use, and can be opened and closed with one hand. With a slim fold design measured at 2.25 in. deep, the 2 Step Compact Steel stores razor thin in your home, and will become the go-to for the quick, everyday uses.

## LOSE THE WEIGHT

Weighing in at only 8.5 pounds, the stool can easily be moved with you, so it won't slow you down