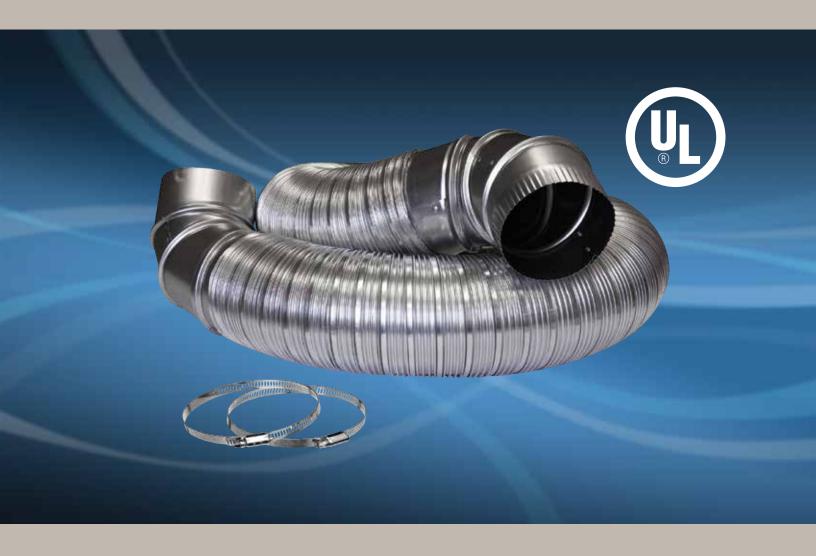

## **ALL METAL DRYER HOOK-UP KIT**

SKU 600 206

- All Metal Dryer Hook-up Kit is easy to install and meets or exceeds all dryer manufacturer specifications
- 4" x 8' UL 2158A listed and marked semi-rigid aluminum duct is 35% thicker than our standard aluminum duct
- Dryer to duct connector elbow, duct to vent hood connector elbow and extension collars are made of aluminum
- Contains one 4" steel galvanized worm drive clamp to connect vent hood collar to the elbow