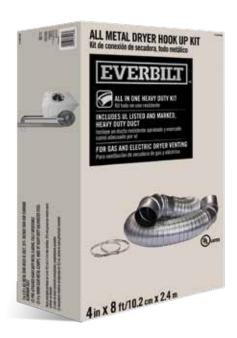

## **ALL METAL DRYER HOOK-UP KIT**

SKU 600 206

- All Metal Dryer Hook-up Kit is easy to install and meets or exceeds all dryer manufacturer specifications
- 4" x 8' UL 2158A listed and marked semi-rigid aluminum duct is 35% thicker than our standard aluminum duct
- Dryer to duct connector elbow, duct to vent hood connector elbow and extension collars are made of aluminum
- Contains one 4" steel galvanized worm drive clamp to connect vent hood collar to the elbow

| Product Code | UPC Code<br>060672 | SKU     | Size | Packaging  | Pack Qty. | Pack Wt.<br>(lbs) | Pack Cube<br>(cu. ft.) |
|--------------|--------------------|---------|------|------------|-----------|-------------------|------------------------|
| MFX48ULMKHD  | 310289             | 600 206 | 4"   | Retail Box | 2         | 5                 | 1.93                   |