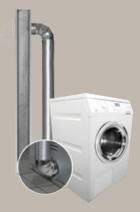

## **ALL METAL DRYER HOOK-UP KIT**

SKU 600 206

- All Metal Dryer Hook-up Kit is easy to install and meets or exceeds all dryer manufacturer specifications
- 4" x 8' UL 2158A listed and marked semi-rigid aluminum duct is 35% thicker than our standard aluminum duct
- Dryer to duct connector elbow, duct to vent hood connector elbow and extension collars are made of aluminum
- Contains one 4" steel galvanized worm drive clamp to connect vent hood collar to the elbow