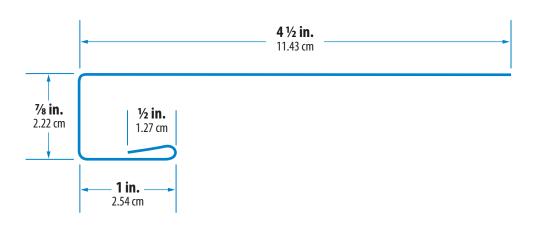

## **J-CHANNEL** #JC-6

These installation guidelines are for use with typical or standard applications. Refer to SM-Rib installation guide for panel and flashing install details. It is always recommended to seek advice from a licensed professional, and to check with your local building inspector or building permit office for approvals and possible variations that may apply.