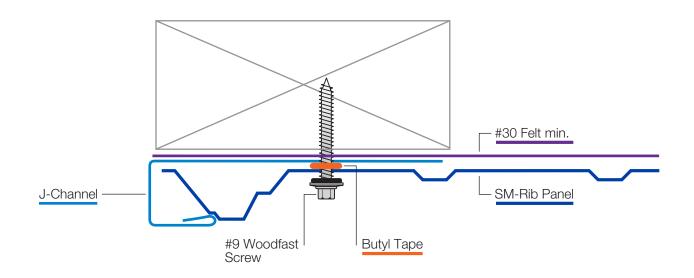

## **J-CHANNEL** #JC-6

These installation guidelines are for use with typical or standard applications. Refer to SM-Rib installation guide for panel and flashing install details. It is always recommended to seek advice from a licensed professional, and to check with your local building inspector or building permit office for approvals and possible variations that may apply.