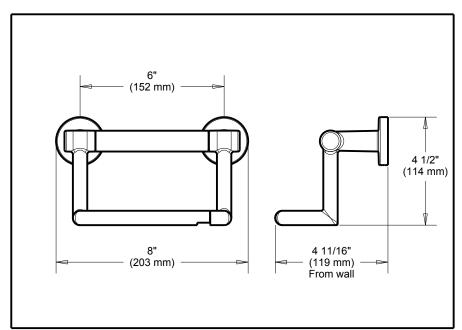

## **STANDARD SPECIFICATIONS:**

- •Wood blocking is preferable behind all wall surfaces. If wood blocking is not available, the supplied fasteners are recommended.
- Mounting hardware and mounting template included with product.
- 7/8" diameter assist bar.
  Maximum 300 lbs. as an assist bar on indicated surface.
- Pivoting tissue holder for easy loading.