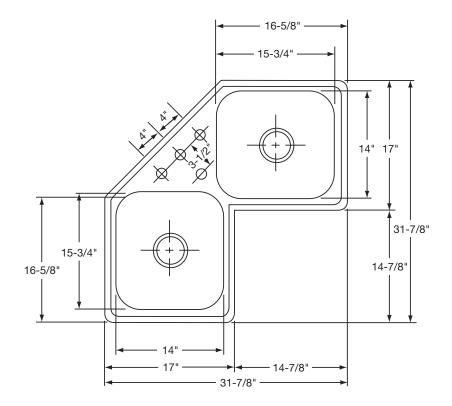

## **GENERAL FEATURES**

- Top mount
- 20 gauge stainless steel
- Brilliant finish
- 7" depth
- Overall size: 31-7/8" x 31-7/8"
- 3-1/2" center drain opening
- Faucet holes (4) 1-1/2" diameter
- Cutout dimension: Use sink as template
- Mounting hardware for countertops up to 3/4" thick included
- Sound insulation spray undercoating on bottom
- Minimum cabinet size: 36" corner
- 25 year limited warranty
- Complies with ASME A112.19.3