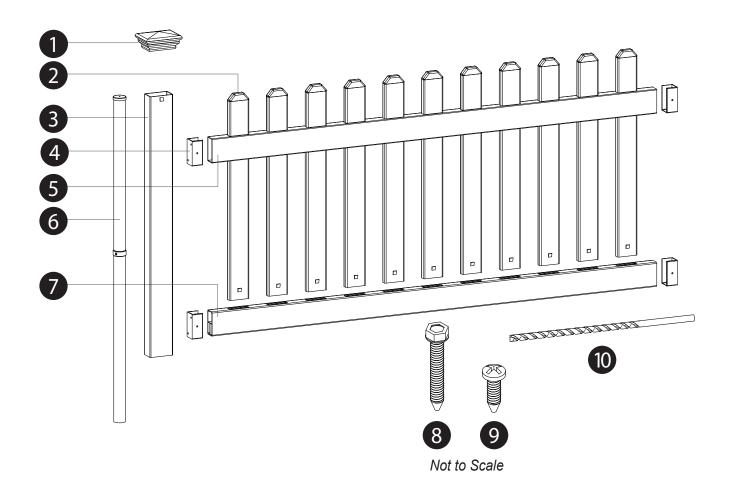

## **BOX CONTENTS**

#### What's Included

- 1. Post Cap (1)
- 2. Pickets (11) 7/8in x 3in x 29-3/4in
- 3. Post (1) 2in x 3-1/2in x 38-5/8in
- 4. Rail Brackets (4)
- 5. Top Rail (1) 1-1/2in x 3-1/2in x 68-1/4in
- 6. Anchor Pipe (1) 46-7/8in
- 7. Bottom Rail (1) 1-1/2in x 3-1/2in x 68-1/4in
- 8. 1in Self-Auguring Hex Head Steel Screws (2)
- 9. 3/4in Self-Auguring Stainless Steel Screws (16)
- 10. 1/4in Hardened Steel Drill Bit (1)