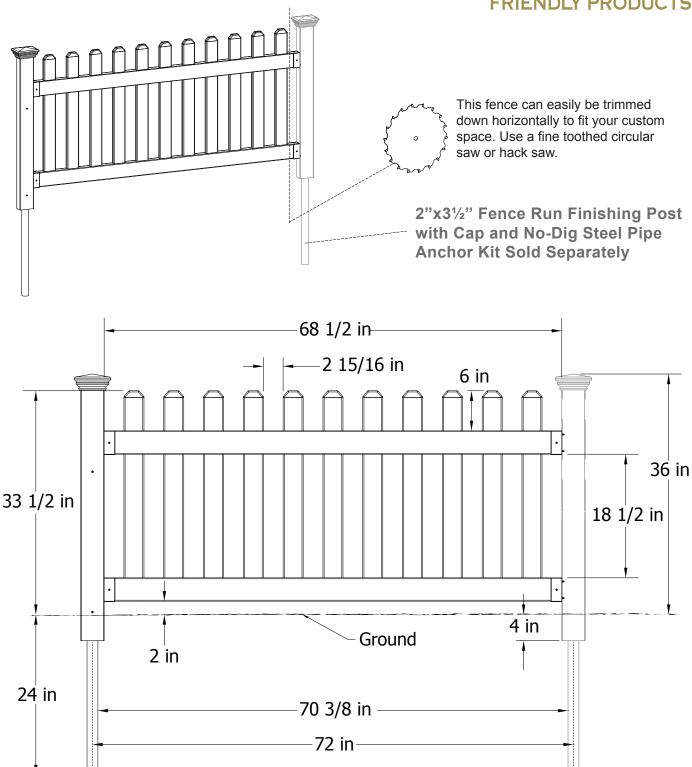

## **LINE SPECS**

Newport Vinyl Picket Fence with Post and No-Dig Steel Pipe Anchor Kit (36" H x 72" W)

# Newport Vinyl Picket Fence with Post with No-Dig Steel Pipe Anchor Kit (36in H x 72in W)