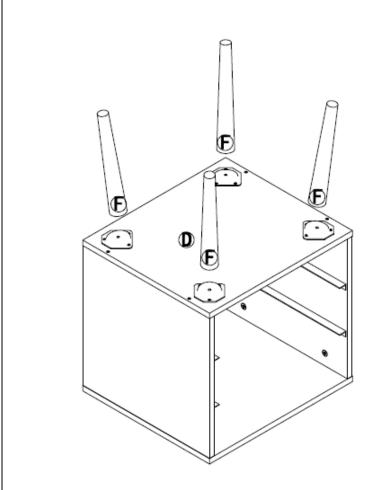

## Step 4:

Attach Legs **(F)** onto the bottom board and turn clockwise by hand to tighten.

Turn the assembled unit upright.