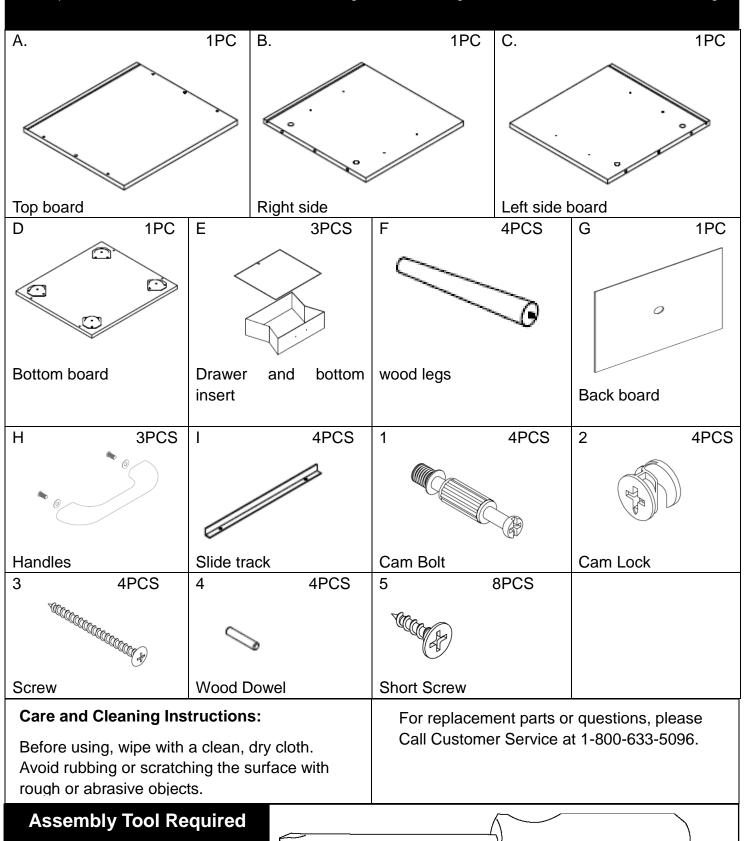

# HZ636300TX Maydell 3-Drawer Storage Parts List

Please review all parts and hardware before disposing of any packaging.

Before beginning assembly, separate each type of hardware. Carefully study the diagrams below and check that you have all parts indicated. Call Customer Service if missing hardware. Using the incorrect hardware will cause damage.