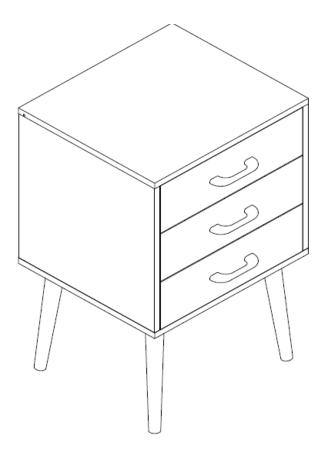

## HZ636300TX

# **Maydell 3-Drawer Storage**

# **Assembly Instructions**

For assistance with assembly, contact:
Southern Enterprises Inc.
Customer Service 1-800-633-5096
service@seidal.com
www.seidal.com

PO:13778

Support loading capacities

Top: max 25 lbs