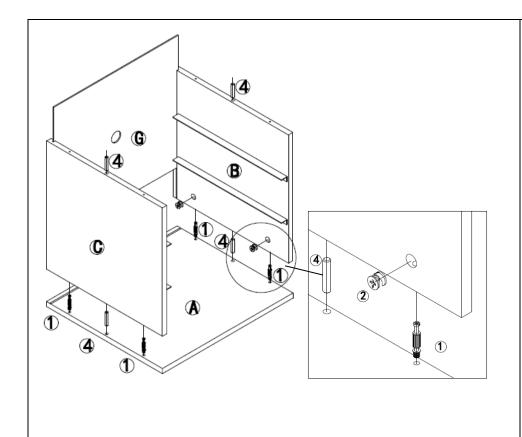

#### Step 2:

Screw Cam Bolts (1) into the threaded holes and insert Wood Dowels (4) into the hollow holes on Top Board (A).

Attach Right/Left Side Boards (B/C) onto Top Board (A) by inserting Wood Dowels and Cam Bolts into their corresponding holes until all panels meet. Insert Wood Dowels (4) into the top holes on Side Panels (B/C).

Insert Back Board (G) into the grooves on Right/Left Side Boards (B/C) and into the groove on Top Board (A).

Insert Cam Locks (2) into their corresponding holes and turn clockwise with a Phillips screwdriver to tighten.

Figure 2