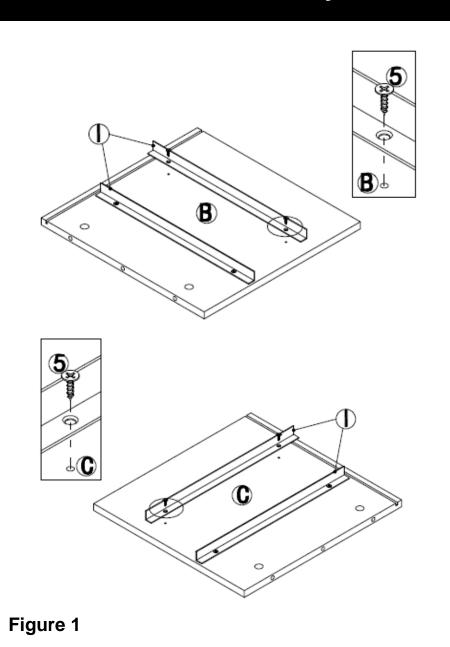

#### Step 1:

Assembly should begin with parts turned upside down for Step 1.

Use Short Screw (5) to attach Slide Track (I) on Right Board (B) and Left Side Board (C).

Figure 2