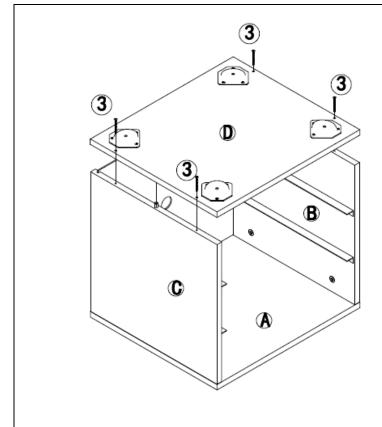

#### Step 3:

Place Bottom Board **(D)** onto the assembled unit.

Insert Screws (3) into their corresponding holes and tighten with a Phillips screwdriver.

Figure 3