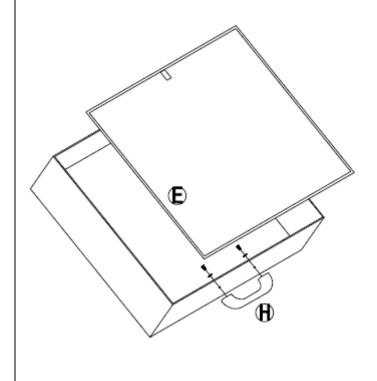

## Step5:

Attach Wood Handle **(H)** onto the drawer and use the supplied screws to secure.

Insert the drawer bottom **(E)** into the drawer.

Repeat this step 3 times to complete 3 drawers.

Figure 5