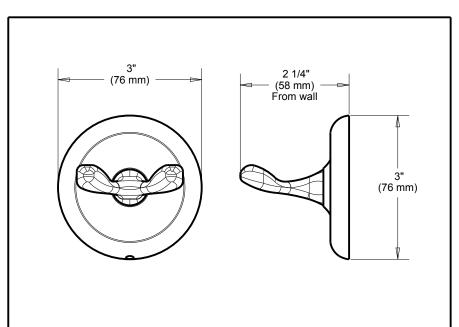

## **ACCESSORIES**

- College Circle™ Bath Collection
- Double Robe Hook

Submitted Model No.: \_\_\_\_\_

Specific Features:



## **STANDARD SPECIFICATIONS:**

- Wood blocking is preferable behind all wall surfaces. If wood blocking is not available, the following fasteners are suggested: Tile/Masonry-Plastic or lead Anchors Plaster/drywall-Toggle bolts.
- Anchors Plaster/drywall-Toggle bolts.

  Mounting hardware and mounting template included with product.

## WARRANTY

- Limited Lifetime Warranty to the original consumer purchaser to be free from defects in material and workmanship.
- Translation of the first defects in material and workmanship.
   Limited Lifetime Warranty for usage in all industrial, commercial and business applications.