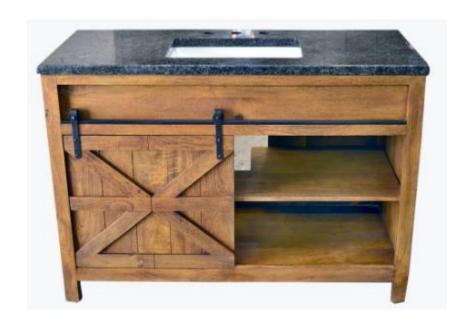

## **BV2148F**

## Traditional 48 in. wide Single Barn Door Vanity in Antique finish

## **FEATURES:**

Natural Wood
Barn Style Vanity
Single Vanity
Rectangular undermounted ceramic sink with overflow
Adjustable leg casters for balancing
Natural Wood finish, Solid wood frame
Black Granite Countertop
predrilled faucet holes 8"" widespread
Sliding door mechanism
1 door, 2 Shelves