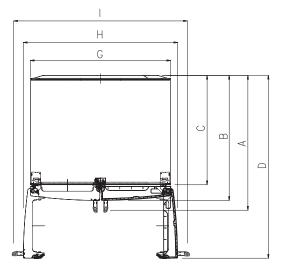

## LFC21776\* QUICK INSTALL & CLEARANCES

For full installation directions/clearances please refer to the corresponding User Manual and Installation Guide.

| DIMENSIONS/CLEARANCES/WEIGHT |                                      |                   |
|------------------------------|--------------------------------------|-------------------|
| Α                            | Depth with Handles                   | 30"               |
| В                            | Depth without Handles                | 27-1/2"           |
| С                            | Depth without Door                   | 23-5/8"           |
| D                            | Depth (Total with Door Open)         | 42-1/4"           |
| Е                            | Height to Top of Case                | 68-3/8"           |
| F                            | Height to Top of Door Hinge          | 69-3/4"           |
| G                            | Width                                | 35-3/4"           |
| Н                            | Width (Door Open 90° without Handle) | 39-1/4"           |
| Ι                            | Width (Door Open 90° with Handle)    | 44-1/2"           |
| Installation Clearance       |                                      | Top 1", Back 2"   |
| Weight (Unit/Carton)         |                                      | 278 lbs./333 lbs. |
| Carton Dimensions (WxHxD)    |                                      | 38" x 73" x 33"   |