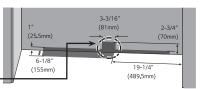

## CONNECTING POWER AND SECURING SPACE FOR WATER SUPPLY PIPE

Height from floor 70-1/2"

179

(10mm)

6^

5-3/4 (147mm)

(152mm

8-1/2"(220mm)

Exposed space for wate supply pipe - 3/4" 5

pace for po

The location of the 115V 60Hz power connector must be located on the rear side of the product as shown in the picture.

When installing the product, make sure to check whether the cord is hung on the hook on the rear side so that it is not pressed on the refrigerator. Damaged power cord can cause a fire.

## Installation space for water supply pipe

(Unit : In)

Place the water hose for ice maker and water dispenser as shown in the picture, and prepare hose to come up from the floor. (Copper pipe with diameter of 5/16''(8mm) is recommended for the water hose.) If the water pipe and water hose is located far from the product, bury the water hose on the floor and provide appropriate treatment.

A Make sure the location of the water supply pipe is within the marked range.

- Before connecting the power, always make sure to ground the product. (If the product is not grounded, the user may be able to feel the electricity due to the minute leakage current when touching the refrigerator door handle or side corner even when there is no issue with the product.)
- ▲ Do not ground the product to gas pipe, plastic water pipe or telephone wire etc. It can cause electric shock and explosion.