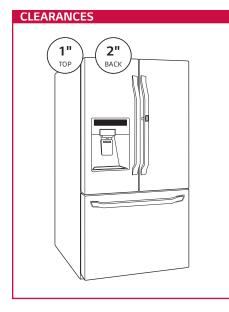

## LFC21776\* QUICK INSTALL & CLEARANCES

For full installation directions/clearances please refer to the corresponding User Manual and Installation Guide.

| DIMENSIONS/CLEARANCES/WEIGHT |                                      |                   |
|------------------------------|--------------------------------------|-------------------|
| Α                            | Depth with Handles                   | 30"               |
| В                            | Depth without Handles                | 27-1/2"           |
| С                            | Depth without Door                   | 23-5/8"           |
| D                            | Depth (Total with Door Open)         | 42-1/4"           |
| Е                            | Height to Top of Case                | 68-3/8"           |
| F                            | Height to Top of Door Hinge          | 69-3/4"           |
| G                            | Width                                | 35-3/4"           |
| Н                            | Width (Door Open 90° without Handle) | 39-1/4"           |
| Ι                            | Width (Door Open 90° with Handle)    | 44-1/2"           |
| Installation Clearance       |                                      | Top 1", Back 2"   |
| Weight (Unit/Carton)         |                                      | 278 lbs./333 lbs. |
| Carton Dimensions (WxHxD)    |                                      | 38" x 73" x 33"   |