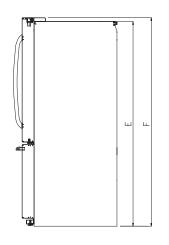

## LFC21776\* QUICK INSTALL & CLEARANCES

For full installation directions/clearances please refer to the corresponding User Manual and Installation Guide.

| DIMENSIONS/CLEARANCES/WEIGHT |                                      |                   |
|------------------------------|--------------------------------------|-------------------|
| Α                            | Depth with Handles                   | 30"               |
| В                            | Depth without Handles                | 27-1/2"           |
| С                            | Depth without Door                   | 23-5/8"           |
| D                            | Depth (Total with Door Open)         | 42-1/4"           |
| Е                            | Height to Top of Case                | 68-3/8"           |
| F                            | Height to Top of Door Hinge          | 69-3/4"           |
| G                            | Width                                | 35-3/4"           |
| Н                            | Width (Door Open 90° without Handle) | 39-1/4"           |
| Ι                            | Width (Door Open 90° with Handle)    | 44-1/2"           |
| Installation Clearance       |                                      | Top 1", Back 2"   |
| Weight (Unit/Carton)         |                                      | 278 lbs./333 lbs. |
| Carton Dimensions (WxHxD)    |                                      | 38" x 73" x 33"   |