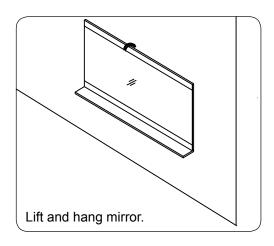

have received against the packing list. Report any missing items to your local dealer immediately.

Protect all surfaces from sharp objects, high heat sources, direct prolonged sunlight and chemical hazards.

Professional installation is recommended.



## **PARTS LIST** (may differ depending on purchase)









www.virtuusa.com

**SKU: MD-61** REV3.19.18

# **REQUIRED TOOLS**









### DRAWER REMOVAL







### **REMOVAL**

- 1. Pull tabs toward center
- 2. Lift and pull drawer out

## **RE-INSTALL**

- 1. Align drawer hole with slider stud
- 2. Push tabs back in to secure

## **DOOR ADJUSTMENT**



Adjusts the door vertically



Adjusts the door horizontally



Adjusts the door forward and backwards



www.virtuusa.com

**SKU: MD-61** REV3.19.18

#### **Mirror Installation**









### **Top Installation**







www.virtuusa.com

**SKU: MD-61** REV3.19.18