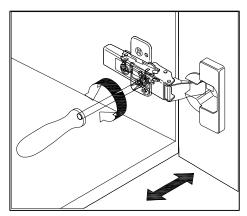

## **DOOR ADJUSTMENT**

Adjusts the door vertically

Adjusts the door horizontally

Adjusts the door forward and backwards

www.virtuusa.com

**SKU: MD-61** REV3.19.18