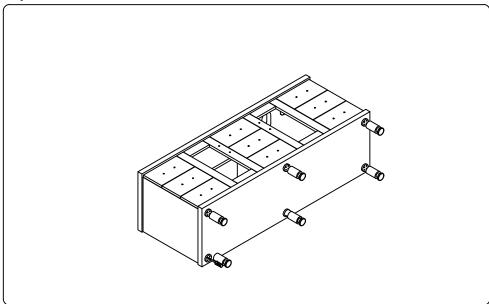

cking list. Report any missing items to your local dealer immediately.

Protect all surfaces from sharp objects, high heat sources, direct prolonged sunlight and chemical hazards.

Professional installation is recommended.



## **PARTS LIST** (may differ depending on purchase)









www.virtuusa.com

**SKU: MD-61** REV3.19.18

# **REQUIRED TOOLS**









### DRAWER REMOVAL







### **REMOVAL**

- 1. Pull tabs toward center
- 2. Lift and pull drawer out

## **RE-INSTALL**

- 1. Align drawer hole with slider stud
- 2. Push tabs back in to secure

## **DOOR ADJUSTMENT**



Adjusts the door vertically



Adjusts the door horizontally



Adjusts the door forward and backwards



www.virtuusa.com

**SKU: MD-61** REV3.19.18

#### **Mirror Installation**









### **Top Installation**







www.virtuusa.com

**SKU: MD-61** REV3.19.18