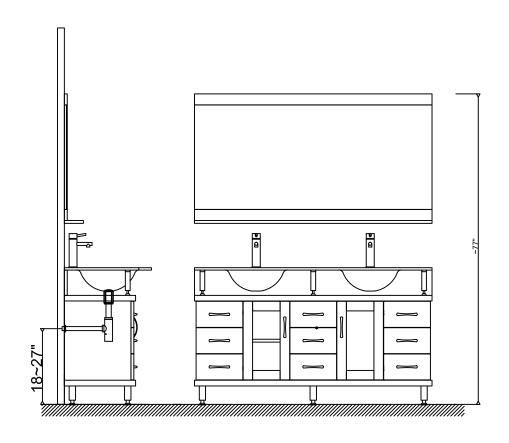

www.virtuusa.com

SKU: MD-61

REV3.19.18

Prior to installation, please check the items you have received against the packing list. Report any missing items to your local dealer immediately.

Protect all surfaces from sharp objects, high heat sources, direct prolonged sunlight and chemical hazards.