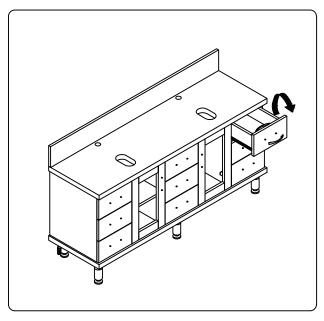

### DRAWER REMOVAL

### **REMOVAL**

- 1. Pull tabs toward center
- 2. Lift and pull drawer out

## **RE-INSTALL**

- 1. Align drawer hole with slider stud
- 2. Push tabs back in to secure