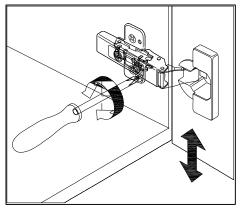

## **DOOR ADJUSTMENT**

Adjusts the door vertically

Adjusts the door horizontally

Adjusts the door forward and backwards

www.virtuusa.com

**SKU: MD-61** REV3.19.18