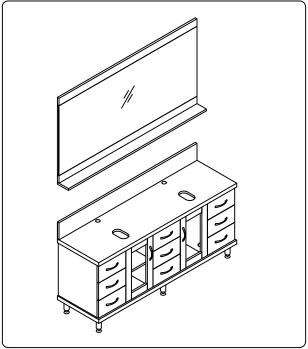

immediately.

Protect all surfaces from sharp objects, high heat sources, direct prolonged sunlight and chemical hazards.

Professional installation is recommended.



## **PARTS LIST** (may differ depending on purchase)









www.virtuusa.com

**SKU: MD-61** REV3.19.18

# **REQUIRED TOOLS**









### DRAWER REMOVAL







### **REMOVAL**

- 1. Pull tabs toward center
- 2. Lift and pull drawer out

## **RE-INSTALL**

- 1. Align drawer hole with slider stud
- 2. Push tabs back in to secure

## **DOOR ADJUSTMENT**



Adjusts the door vertically



Adjusts the door horizontally



Adjusts the door forward and backwards



www.virtuusa.com

**SKU: MD-61** REV3.19.18

#### **Mirror Installation**









### **Top Installation**







www.virtuusa.com

**SKU: MD-61** REV3.19.18