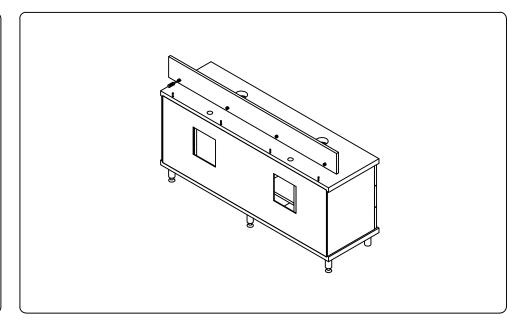

ing list. Report any missing items to your local dealer immediately.

Protect all surfaces from sharp objects, high heat sources, direct prolonged sunlight and chemical hazards.

Professional installation is recommended.



## **PARTS LIST** (may differ depending on purchase)









www.virtuusa.com

**SKU: MD-61** REV3.19.18

# **REQUIRED TOOLS**









### DRAWER REMOVAL







### **REMOVAL**

- 1. Pull tabs toward center
- 2. Lift and pull drawer out

## **RE-INSTALL**

- 1. Align drawer hole with slider stud
- 2. Push tabs back in to secure

## **DOOR ADJUSTMENT**



Adjusts the door vertically



Adjusts the door horizontally



Adjusts the door forward and backwards



www.virtuusa.com

**SKU: MD-61** REV3.19.18

#### **Mirror Installation**









### **Top Installation**







www.virtuusa.com

**SKU: MD-61** REV3.19.18