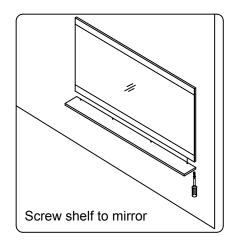

u have received against the packing list. Report any missing items to your local dealer immediately.

Protect all surfaces from sharp objects, high heat sources, direct prolonged sunlight and chemical hazards.

Professional installation is recommended.



## **PARTS LIST** (may differ depending on purchase)









www.virtuusa.com

**SKU: MD-61** REV3.19.18

# **REQUIRED TOOLS**









### DRAWER REMOVAL







### **REMOVAL**

- 1. Pull tabs toward center
- 2. Lift and pull drawer out

## **RE-INSTALL**

- 1. Align drawer hole with slider stud
- 2. Push tabs back in to secure

## **DOOR ADJUSTMENT**



Adjusts the door vertically



Adjusts the door horizontally



Adjusts the door forward and backwards



www.virtuusa.com

**SKU: MD-61** REV3.19.18

#### **Mirror Installation**









### **Top Installation**







www.virtuusa.com

**SKU: MD-61** REV3.19.18