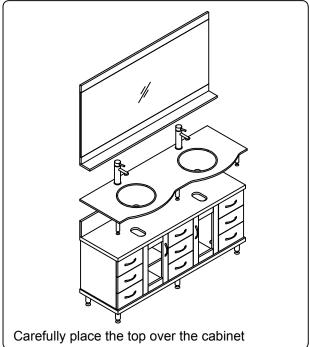

mmediately.

Protect all surfaces from sharp objects, high heat sources, direct prolonged sunlight and chemical hazards.

Professional installation is recommended.



## **PARTS LIST** (may differ depending on purchase)









www.virtuusa.com

**SKU: MD-61** REV3.19.18

# **REQUIRED TOOLS**









### DRAWER REMOVAL







### **REMOVAL**

- 1. Pull tabs toward center
- 2. Lift and pull drawer out

## **RE-INSTALL**

- 1. Align drawer hole with slider stud
- 2. Push tabs back in to secure

## **DOOR ADJUSTMENT**



Adjusts the door vertically



Adjusts the door horizontally



Adjusts the door forward and backwards



www.virtuusa.com

**SKU: MD-61** REV3.19.18

#### **Mirror Installation**









### **Top Installation**







www.virtuusa.com

**SKU: MD-61** REV3.19.18