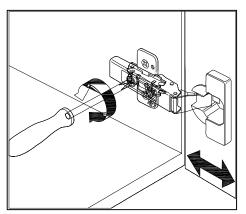

## **DOOR ADJUSTMENT**

Adjusts the door vertically

Adjusts the door horizontally

Adjusts the door forward and backwards

www.virtuusa.com

**SKU: MD-61** REV3.19.18