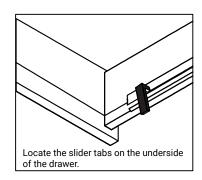

### **REMOVAL**

- 1. Pull tabs toward center
- 2. Lift and pull drawer out

## **RE-INSTALL**

- 1. Align drawer hole with slider stud
- 2. Push tabs back in to secure