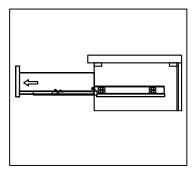

### **REMOVAL**

- 1. Pull tabs toward center
- 2. Lift and pull drawer out

## **RE-INSTALL**

- 1. Align drawer hole with slider stud
- 2. Push tabs back in to secure