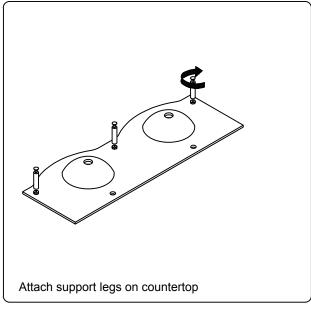

aler immediately.

Protect all surfaces from sharp objects, high heat sources, direct prolonged sunlight and chemical hazards.

Professional installation is recommended.



## **PARTS LIST** (may differ depending on purchase)









www.virtuusa.com

**SKU: MD-61** REV3.19.18

# **REQUIRED TOOLS**









### DRAWER REMOVAL







### **REMOVAL**

- 1. Pull tabs toward center
- 2. Lift and pull drawer out

## **RE-INSTALL**

- 1. Align drawer hole with slider stud
- 2. Push tabs back in to secure

## **DOOR ADJUSTMENT**



Adjusts the door vertically



Adjusts the door horizontally



Adjusts the door forward and backwards



www.virtuusa.com

**SKU: MD-61** REV3.19.18

#### **Mirror Installation**









### **Top Installation**







www.virtuusa.com

**SKU: MD-61** REV3.19.18