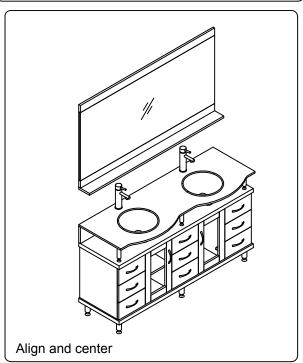

ediately.

Protect all surfaces from sharp objects, high heat sources, direct prolonged sunlight and chemical hazards.

Professional installation is recommended.



## **PARTS LIST** (may differ depending on purchase)









www.virtuusa.com

**SKU: MD-61** REV3.19.18

# **REQUIRED TOOLS**









### DRAWER REMOVAL







### **REMOVAL**

- 1. Pull tabs toward center
- 2. Lift and pull drawer out

## **RE-INSTALL**

- 1. Align drawer hole with slider stud
- 2. Push tabs back in to secure

## **DOOR ADJUSTMENT**



Adjusts the door vertically



Adjusts the door horizontally



Adjusts the door forward and backwards



www.virtuusa.com

**SKU: MD-61** REV3.19.18

#### **Mirror Installation**









### **Top Installation**







www.virtuusa.com

**SKU: MD-61** REV3.19.18