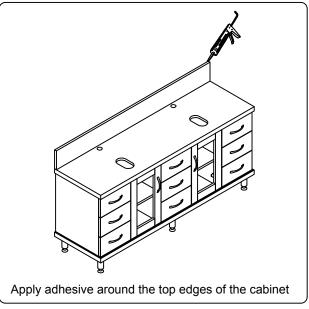

er immediately.

Protect all surfaces from sharp objects, high heat sources, direct prolonged sunlight and chemical hazards.

Professional installation is recommended.



## **PARTS LIST** (may differ depending on purchase)









www.virtuusa.com

**SKU: MD-61** REV3.19.18

# **REQUIRED TOOLS**









### DRAWER REMOVAL







### **REMOVAL**

- 1. Pull tabs toward center
- 2. Lift and pull drawer out

## **RE-INSTALL**

- 1. Align drawer hole with slider stud
- 2. Push tabs back in to secure

## **DOOR ADJUSTMENT**



Adjusts the door vertically



Adjusts the door horizontally



Adjusts the door forward and backwards



www.virtuusa.com

**SKU: MD-61** REV3.19.18

#### **Mirror Installation**









### **Top Installation**







www.virtuusa.com

**SKU: MD-61** REV3.19.18