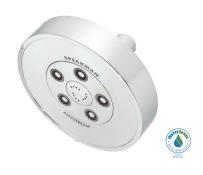

## NEO<sup>™</sup> COLLECTION

**SPEAKMAN®** 

S-3010 (2.5 GPM) S-3010-E2 (2.0 GPM)

VS-3010 (2.5 GPM) VS-3010-E2 (2.0 GPM)

SB-1021-E (1.2 GPM)

SB-1003-E (1.2 GPM)

## **NEO COLLECTION**

| SKU        | DESCRIPTION           | STOCK FINISHES |
|------------|-----------------------|----------------|
| S-3010     | 2.5 GPM Shower Head   | PC, BN         |
| S-3010-E2  | 2.0 GPM Shower Head   | PC, BN         |
| VS-3010    | 2.5 GPM Hand Shower   | PC, BN         |
| VS-3010-E2 | 2.0 GPM Hand Shower   | PC, BN         |
| SB-1021-E  | Widespread Faucet     | PC, BN         |
| SB-1003-E  | Single Lever Faucet   | PC, BN         |
| SM-1000-P  | Valve & Trim          | PC, BN         |
| SM-1400-P  | Diverter Valve & Trim | PC, BN         |
| S-1557     | Tub Spout             | PC, BN         |
| S-1558     | Diverter Tub Spout    | PC, BN         |
| S-2540     | Shower Arm & Flange   | PC, BN         |
| SA-2005    | Paper Holder          | PC, BN         |
| SA-2006    | Robe Hook             | PC, BN         |
| SA-1008    | Double Robe Hook      | PC, BN         |
| SA-2004    | Towel Ring            | PC, BN         |
| SA-2007    | Towel Bar 24"         | PC, BN         |
| SA-1009-24 | ADA Grab Bar 24"      | PC, BN         |
| SA-1009-36 | ADA Grab Bar 36"      | PC, BN         |
| SA-1009-48 | ADA Grab Bar 48"      | PC, BN         |
| SA-1002    | Slide Bar 24"         | PC, BN         |
| SA-2003    | Towel Rack            | PC, BN         |
| SA-1209    | Glass Shelf           | PC, BN         |