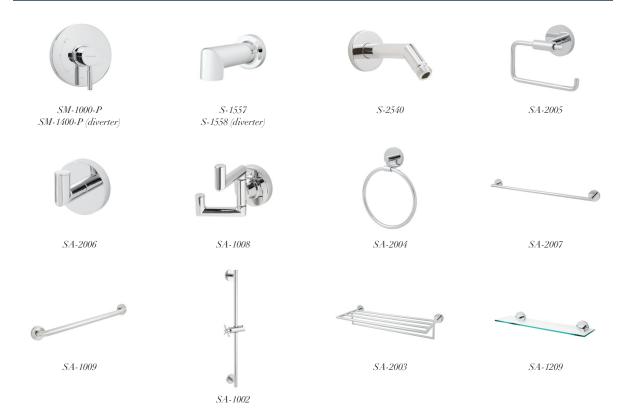

## **NEO COLLECTION**

| SKU        | DESCRIPTION           | STOCK FINISHES |
|------------|-----------------------|----------------|
| S-3010     | 2.5 GPM Shower Head   | PC, BN         |
| S-3010-E2  | 2.0 GPM Shower Head   | PC, BN         |
| VS-3010    | 2.5 GPM Hand Shower   | PC, BN         |
| VS-3010-E2 | 2.0 GPM Hand Shower   | PC, BN         |
| SB-1021-E  | Widespread Faucet     | PC, BN         |
| SB-1003-E  | Single Lever Faucet   | PC, BN         |
| SM-1000-P  | Valve & Trim          | PC, BN         |
| SM-1400-P  | Diverter Valve & Trim | PC, BN         |
| S-1557     | Tub Spout             | PC, BN         |
| S-1558     | Diverter Tub Spout    | PC, BN         |
| S-2540     | Shower Arm & Flange   | PC, BN         |
| SA-2005    | Paper Holder          | PC, BN         |
| SA-2006    | Robe Hook             | PC, BN         |
| SA-1008    | Double Robe Hook      | PC, BN         |
| SA-2004    | Towel Ring            | PC, BN         |
| SA-2007    | Towel Bar 24"         | PC, BN         |
| SA-1009-24 | ADA Grab Bar 24"      | PC, BN         |
| SA-1009-36 | ADA Grab Bar 36"      | PC, BN         |
| SA-1009-48 | ADA Grab Bar 48"      | PC, BN         |
| SA-1002    | Slide Bar 24"         | PC, BN         |
| SA-2003    | Towel Rack            | PC, BN         |
| SA-1209    | Glass Shelf           | PC, BN         |