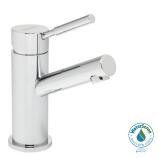

## NEO<sup>™</sup> COLLECTION

**SPEAKMAN®** 

S-3010 (2.5 GPM) S-3010-E2 (2.0 GPM)

VS-3010 (2.5 GPM) VS-3010-E2 (2.0 GPM)

SB-1021-E (1.2 GPM)

SB-1003-E (1.2 GPM)

## **NEO COLLECTION**

| SKU        | DESCRIPTION           | STOCK FINISHES |
|------------|-----------------------|----------------|
| S-3010     | 2.5 GPM Shower Head   | PC, BN         |
| S-3010-E2  | 2.0 GPM Shower Head   | PC, BN         |
| VS-3010    | 2.5 GPM Hand Shower   | PC, BN         |
| VS-3010-E2 | 2.0 GPM Hand Shower   | PC, BN         |
| SB-1021-E  | Widespread Faucet     | PC, BN         |
| SB-1003-E  | Single Lever Faucet   | PC, BN         |
| SM-1000-P  | Valve & Trim          | PC, BN         |
| SM-1400-P  | Diverter Valve & Trim | PC, BN         |
| S-1557     | Tub Spout             | PC, BN         |
| S-1558     | Diverter Tub Spout    | PC, BN         |
| S-2540     | Shower Arm & Flange   | PC, BN         |
| SA-2005    | Paper Holder          | PC, BN         |
| SA-2006    | Robe Hook             | PC, BN         |
| SA-1008    | Double Robe Hook      | PC, BN         |
| SA-2004    | Towel Ring            | PC, BN         |
| SA-2007    | Towel Bar 24"         | PC, BN         |
| SA-1009-24 | ADA Grab Bar 24"      | PC, BN         |
| SA-1009-36 | ADA Grab Bar 36"      | PC, BN         |
| SA-1009-48 | ADA Grab Bar 48"      | PC, BN         |
| SA-1002    | Slide Bar 24"         | PC, BN         |
| SA-2003    | Towel Rack            | PC, BN         |
| SA-1209    | Glass Shelf           | PC, BN         |