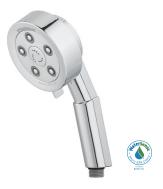

## NEO<sup>™</sup> COLLECTION

**SPEAKMAN®** 

S-3010 (2.5 GPM) S-3010-E2 (2.0 GPM)

VS-3010 (2.5 GPM) VS-3010-E2 (2.0 GPM)

SB-1021-E (1.2 GPM)

SB-1003-E (1.2 GPM)

## **NEO COLLECTION**

| SKU        | DESCRIPTION           | STOCK FINISHES |
|------------|-----------------------|----------------|
| S-3010     | 2.5 GPM Shower Head   | PC, BN         |
| S-3010-E2  | 2.0 GPM Shower Head   | PC, BN         |
| VS-3010    | 2.5 GPM Hand Shower   | PC, BN         |
| VS-3010-E2 | 2.0 GPM Hand Shower   | PC, BN         |
| SB-1021-E  | Widespread Faucet     | PC, BN         |
| SB-1003-E  | Single Lever Faucet   | PC, BN         |
| SM-1000-P  | Valve & Trim          | PC, BN         |
| SM-1400-P  | Diverter Valve & Trim | PC, BN         |
| S-1557     | Tub Spout             | PC, BN         |
| S-1558     | Diverter Tub Spout    | PC, BN         |
| S-2540     | Shower Arm & Flange   | PC, BN         |
| SA-2005    | Paper Holder          | PC, BN         |
| SA-2006    | Robe Hook             | PC, BN         |
| SA-1008    | Double Robe Hook      | PC, BN         |
| SA-2004    | Towel Ring            | PC, BN         |
| SA-2007    | Towel Bar 24"         | PC, BN         |
| SA-1009-24 | ADA Grab Bar 24"      | PC, BN         |
| SA-1009-36 | ADA Grab Bar 36"      | PC, BN         |
| SA-1009-48 | ADA Grab Bar 48"      | PC, BN         |
| SA-1002    | Slide Bar 24"         | PC, BN         |
| SA-2003    | Towel Rack            | PC, BN         |
| SA-1209    | Glass Shelf           | PC, BN         |