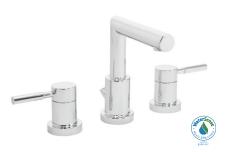

## NEO<sup>™</sup> COLLECTION

**SPEAKMAN®** 

S-3010 (2.5 GPM) S-3010-E2 (2.0 GPM)

VS-3010 (2.5 GPM) VS-3010-E2 (2.0 GPM)

SB-1021-E (1.2 GPM)

SB-1003-E (1.2 GPM)

## **NEO COLLECTION**

| SKU        | DESCRIPTION           | STOCK FINISHES |
|------------|-----------------------|----------------|
| S-3010     | 2.5 GPM Shower Head   | PC, BN         |
| S-3010-E2  | 2.0 GPM Shower Head   | PC, BN         |
| VS-3010    | 2.5 GPM Hand Shower   | PC, BN         |
| VS-3010-E2 | 2.0 GPM Hand Shower   | PC, BN         |
| SB-1021-E  | Widespread Faucet     | PC, BN         |
| SB-1003-E  | Single Lever Faucet   | PC, BN         |
| SM-1000-P  | Valve & Trim          | PC, BN         |
| SM-1400-P  | Diverter Valve & Trim | PC, BN         |
| S-1557     | Tub Spout             | PC, BN         |
| S-1558     | Diverter Tub Spout    | PC, BN         |
| S-2540     | Shower Arm & Flange   | PC, BN         |
| SA-2005    | Paper Holder          | PC, BN         |
| SA-2006    | Robe Hook             | PC, BN         |
| SA-1008    | Double Robe Hook      | PC, BN         |
| SA-2004    | Towel Ring            | PC, BN         |
| SA-2007    | Towel Bar 24"         | PC, BN         |
| SA-1009-24 | ADA Grab Bar 24"      | PC, BN         |
| SA-1009-36 | ADA Grab Bar 36"      | PC, BN         |
| SA-1009-48 | ADA Grab Bar 48"      | PC, BN         |
| SA-1002    | Slide Bar 24"         | PC, BN         |
| SA-2003    | Towel Rack            | PC, BN         |
| SA-1209    | Glass Shelf           | PC, BN         |