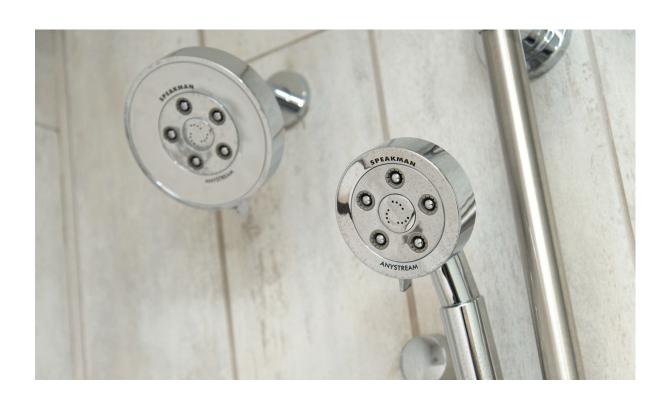

## NEO<sup>™</sup> COLLECTION

**SPEAKMAN®** 

S-3010 (2.5 GPM) S-3010-E2 (2.0 GPM)

VS-3010 (2.5 GPM) VS-3010-E2 (2.0 GPM)

SB-1021-E (1.2 GPM)

SB-1003-E (1.2 GPM)

## **NEO COLLECTION**

| SKU        | DESCRIPTION           | STOCK FINISHES |
|------------|-----------------------|----------------|
| S-3010     | 2.5 GPM Shower Head   | PC, BN         |
| S-3010-E2  | 2.0 GPM Shower Head   | PC, BN         |
| VS-3010    | 2.5 GPM Hand Shower   | PC, BN         |
| VS-3010-E2 | 2.0 GPM Hand Shower   | PC, BN         |
| SB-1021-E  | Widespread Faucet     | PC, BN         |
| SB-1003-E  | Single Lever Faucet   | PC, BN         |
| SM-1000-P  | Valve & Trim          | PC, BN         |
| SM-1400-P  | Diverter Valve & Trim | PC, BN         |
| S-1557     | Tub Spout             | PC, BN         |
| S-1558     | Diverter Tub Spout    | PC, BN         |
| S-2540     | Shower Arm & Flange   | PC, BN         |
| SA-2005    | Paper Holder          | PC, BN         |
| SA-2006    | Robe Hook             | PC, BN         |
| SA-1008    | Double Robe Hook      | PC, BN         |
| SA-2004    | Towel Ring            | PC, BN         |
| SA-2007    | Towel Bar 24"         | PC, BN         |
| SA-1009-24 | ADA Grab Bar 24"      | PC, BN         |
| SA-1009-36 | ADA Grab Bar 36"      | PC, BN         |
| SA-1009-48 | ADA Grab Bar 48"      | PC, BN         |
| SA-1002    | Slide Bar 24"         | PC, BN         |
| SA-2003    | Towel Rack            | PC, BN         |
| SA-1209    | Glass Shelf           | PC, BN         |