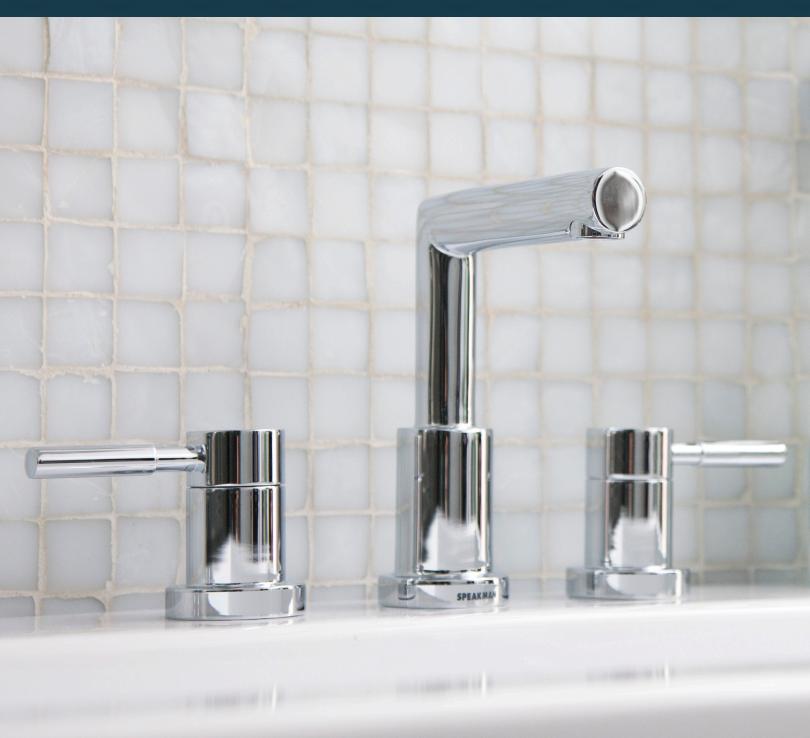

## NEO<sup>™</sup> COLLECTION

**SPEAKMAN®** 

S-3010 (2.5 GPM) S-3010-E2 (2.0 GPM)

VS-3010 (2.5 GPM) VS-3010-E2 (2.0 GPM)

SB-1021-E (1.2 GPM)

SB-1003-E (1.2 GPM)

## **NEO COLLECTION**

| SKU        | DESCRIPTION           | STOCK FINISHES |
|------------|-----------------------|----------------|
| S-3010     | 2.5 GPM Shower Head   | PC, BN         |
| S-3010-E2  | 2.0 GPM Shower Head   | PC, BN         |
| VS-3010    | 2.5 GPM Hand Shower   | PC, BN         |
| VS-3010-E2 | 2.0 GPM Hand Shower   | PC, BN         |
| SB-1021-E  | Widespread Faucet     | PC, BN         |
| SB-1003-E  | Single Lever Faucet   | PC, BN         |
| SM-1000-P  | Valve & Trim          | PC, BN         |
| SM-1400-P  | Diverter Valve & Trim | PC, BN         |
| S-1557     | Tub Spout             | PC, BN         |
| S-1558     | Diverter Tub Spout    | PC, BN         |
| S-2540     | Shower Arm & Flange   | PC, BN         |
| SA-2005    | Paper Holder          | PC, BN         |
| SA-2006    | Robe Hook             | PC, BN         |
| SA-1008    | Double Robe Hook      | PC, BN         |
| SA-2004    | Towel Ring            | PC, BN         |
| SA-2007    | Towel Bar 24"         | PC, BN         |
| SA-1009-24 | ADA Grab Bar 24"      | PC, BN         |
| SA-1009-36 | ADA Grab Bar 36"      | PC, BN         |
| SA-1009-48 | ADA Grab Bar 48"      | PC, BN         |
| SA-1002    | Slide Bar 24"         | PC, BN         |
| SA-2003    | Towel Rack            | PC, BN         |
| SA-1209    | Glass Shelf           | PC, BN         |