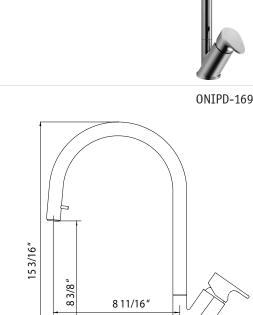

## **Pull Down Kitchen Faucet with Concealed Hand Spray**

Model ONIPD-169-PC: Polished Chrome

- All Solid brass construction
- Concealed, seamless pull down solid brass hand spray
- Easy clean AeroFlo removable Aerator
- XtendHose reaches all edges of sink and beyond. 20+ inches
- Minimalistically Stylish and Ergonomic water control handle
- CeraDox Ceramic Disc Cartridge Lifetime Warranty
- Available in 1 finish options
- Oversized deck mounting locknut for ease of installation
- Nylon UltraBraid hoses for increased durability and flexibility
- QuickConnect InterLock system designed for secure and easy installation
- All Houzer faucets are ICC certified to meet or exceed US State and Federal plumbing codes and low lead safety standards
- Limited Lifetime Warranty