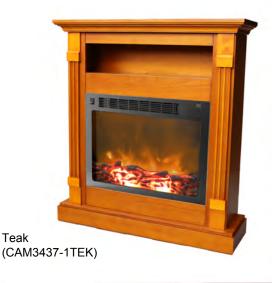

Available in Cherry (CAM3437-1CHR), Mahogany (CAM3437-1MAH), Teak (CAM3437-1TEK) and White (CAM3437-1WHT)