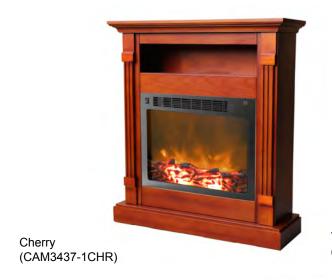

Available in Cherry (CAM3437-1CHR), Mahogany (CAM3437-1MAH), Teak (CAM3437-1TEK) and White (CAM3437-1WHT)