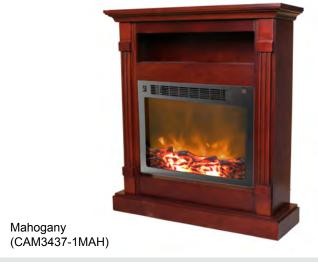

Available in Cherry (CAM3437-1CHR), Mahogany (CAM3437-1MAH), Teak (CAM3437-1TEK) and White (CAM3437-1WHT)