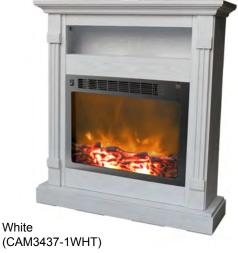

Available in Cherry (CAM3437-1CHR), Mahogany (CAM3437-1MAH), Teak (CAM3437-1TEK) and White (CAM3437-1WHT)