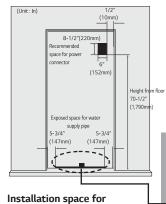

## CONNECTING POWER AND SECURING SPACE FOR WATER SUPPLY PIPE

## Power connection

The location of the 115V 60Hz power connector must be located on the rear side of the product as shown in the picture.

When installing the product, make sure to check whether the cord is hung on the hook on the rear side so that it is not pressed on the refrigerator. Damaged power cord can cause a fire.

Place the water hose for ice maker and water dispenser as shown in the picture, and prepare hose to come up from the floor. (Copper pipe with diameter of 5/16"(8mm) is recommended for the water hose.) If the water pipe and water hose is located far from the product, bury the water hose on the floor and provide appropriate treatment.

 $oldsymbol{\Lambda}$  Make sure the location of the water supply pipe is within the marked range.

Before connecting the power, always make sure to ground the product. (If the product is not grounded, the user may be able to feel the electricity due to the minute leakage current when touching the refrigerator door handle or side corner even when there is no issue with the product.)