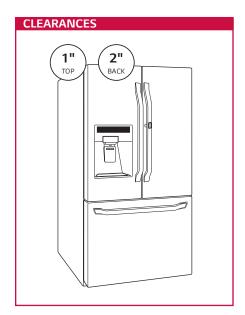

## QUICK INSTALL & CLEARANCES

For full installation directions/clearances please refer to the corresponding User Manual and Installation Guide.

| DIMENSIONS/CLEARANCES/WEIGHT |                                      |                    |
|------------------------------|--------------------------------------|--------------------|
| Α                            | Depth with Handles                   | 30-7/8"            |
| В                            | Depth without Handles                | 28-3/8"            |
| С                            | Depth without Door                   | 24-1/8"            |
| D                            | Depth (Total with Door Open)         | 42-3/4"            |
| Е                            | Height to Top of Case                | 68-7/8"            |
| F                            | Height to Top of Door Hinge          | 70-1/4"            |
| G                            | Width                                | 35-3/4"            |
| Н                            | Width (Door Open 90° without Handle) | 40"                |
| Т                            | Width (Door Open 90° with Handle)    | 44-1/4"            |
| Installation Clearance       |                                      | Top 1", Back 2"    |
| Weight (Unit/Carton)         |                                      | 333 lbs / 383 lbs. |
| Carton Dimensions (WxHxD)    |                                      | 38" x 73" x 33"    |