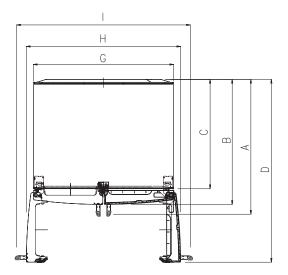

## QUICK INSTALL & CLEARANCES

For full installation directions/clearances please refer to the corresponding User Manual and Installation Guide.

| DIMENSIONS/CLEARANCES/WEIGHT |                                      |                    |
|------------------------------|--------------------------------------|--------------------|
| Α                            | Depth with Handles                   | 30-7/8"            |
| В                            | Depth without Handles                | 28-3/8"            |
| С                            | Depth without Door                   | 24-1/8"            |
| D                            | Depth (Total with Door Open)         | 42-3/4"            |
| Е                            | Height to Top of Case                | 68-7/8"            |
| F                            | Height to Top of Door Hinge          | 70-1/4"            |
| G                            | Width                                | 35-3/4"            |
| Н                            | Width (Door Open 90° without Handle) | 40"                |
| Т                            | Width (Door Open 90° with Handle)    | 44-1/4"            |
| Installation Clearance       |                                      | Top 1", Back 2"    |
| Weight (Unit/Carton)         |                                      | 333 lbs / 383 lbs. |
| Carton Dimensions (WxHxD)    |                                      | 38" x 73" x 33"    |