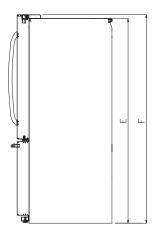

## QUICK INSTALL & CLEARANCES

For full installation directions/clearances please refer to the corresponding User Manual and Installation Guide.

| DIMENSIONS/CLEARANCES/WEIGHT |                                      |                    |
|------------------------------|--------------------------------------|--------------------|
| Α                            | Depth with Handles                   | 30-7/8"            |
| В                            | Depth without Handles                | 28-3/8"            |
| С                            | Depth without Door                   | 24-1/8"            |
| D                            | Depth (Total with Door Open)         | 42-3/4"            |
| Е                            | Height to Top of Case                | 68-7/8"            |
| F                            | Height to Top of Door Hinge          | 70-1/4"            |
| G                            | Width                                | 35-3/4"            |
| Н                            | Width (Door Open 90° without Handle) | 40"                |
| Т                            | Width (Door Open 90° with Handle)    | 44-1/4"            |
| Installation Clearance       |                                      | Top 1", Back 2"    |
| Weight (Unit/Carton)         |                                      | 333 lbs / 383 lbs. |
| Carton Dimensions (WxHxD)    |                                      | 38" x 73" x 33"    |