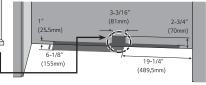

Place the water hose for ice maker and water dispenser as shown in the picture, and prepare hose to come up from the floor. (Copper pipe with diameter of 5/16"(8mm) is recommended for the water hose.) If the water pipe and water hose is located far from the product, bury the water hose on the floor and provide appropriate treatment.

 $oldsymbol{\Lambda}$  Make sure the location of the water supply pipe is within the marked range.

Before connecting the power, always make sure to ground the product. (If the product is not grounded, the user may be able to feel the electricity due to the minute leakage current when touching the refrigerator door handle or side corner even when there is no issue with the product.)