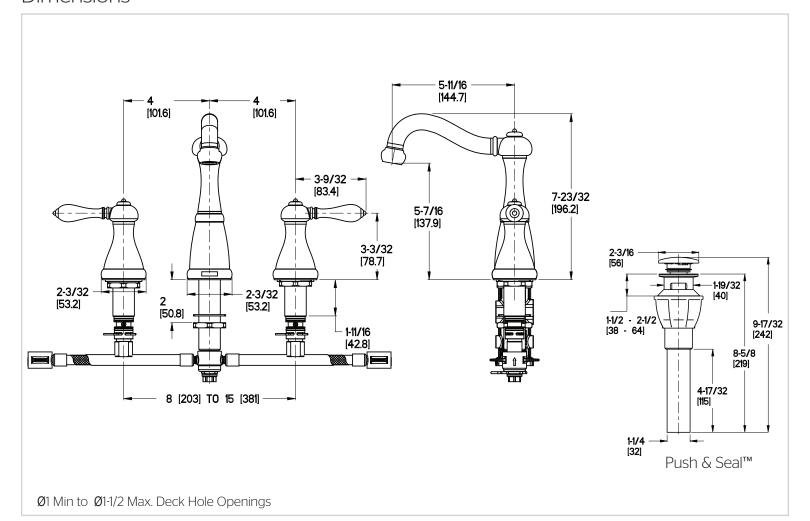

## 8"-15" Widespread Faucet

LF-049-MOBK Finish(K)

- Single Control
- 3-Hole Installation
- Pforever Seal

## Dimensions