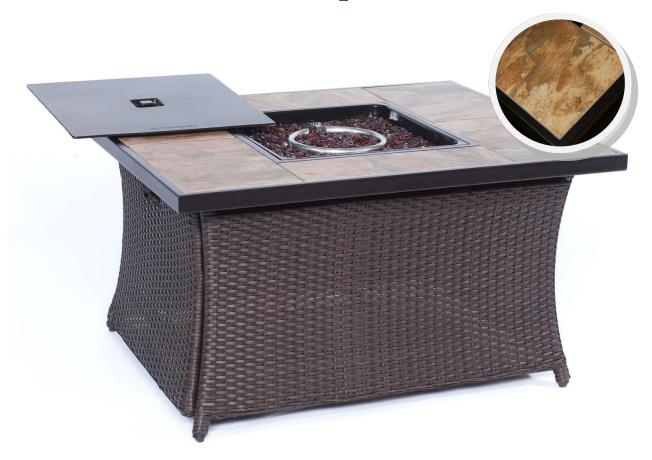

## 40,000 BTU Woven Fire Pit Coffee Table with Porcelain Tile Top

- 40,000 BTU LP gas fire pit heats up to a 15-ft. diameter
- Operates off a 20-lb. propane gas tank (tank not included)
- Easy slide-out tank chamber fully concealed in base
- Internal control panel for variable flame settings and easy ignition
- Porcelain tile-top inlay with the look and feel of natural stone
- Premium resin weave, hand-crafted to be stronger than traditional wicker
- Includes burner lid and elegant fire glass
- 1-year limited warranty

## **40,000 BTU Woven Fire Pit Coffee Table with Porcelain Tile Top**

The Cambridge 40,000 BTU Fire Pit will create a warm focal point to your outdoor living space. It operates off a 20-lb. LP gas tank (sold separately) that is securely held in a convenient slide-out chamber within the table's base. Elegant red fire glass is provided for the center burner as well as a protective lid for when the fire is not in use. Great for use throughout the year, this fire pit will provide a warm conversational setting for you and your guests to gather around.