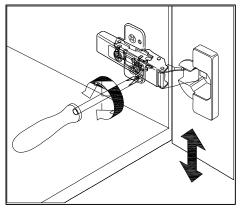

## **DOOR ADJUSTMENT**

Adjusts the door vertically

Adjusts the door horizontally

Adjusts the door forward and backwards

www.virtuusa.com

**SKU: MD-435** REV3.19.18