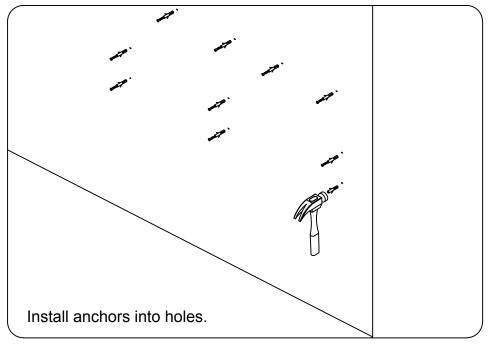

d chemical hazards.

Professional installation is recommended.



# **PARTS LIST** (may differ depending on purchase)

















www.virtuusa.com

**SKU:** MD-435

REV3.19.18

# **REQUIRED TOOLS**







### DRAWER REMOVAL







## **REMOVAL**

- 1. Pull tabs toward center
- 2. Lift and pull drawer out

# **RE-INSTALL**

- 1. Align drawer hole with slider stud
- 2. Push tabs back in to secure

## **DOOR ADJUSTMENT**



Adjusts the door vertically



Adjusts the door horizontally



Adjusts the door forward and backwards



www.virtuusa.com

**SKU: MD-435** REV3.19.18

#### **Bracket Installation**











www.virtuusa.com

**SKU: MD-435** REV3.19.18

### **Cabinet Installation**

cabinet.

















www.virtuusa.com

**SKU: MD-435** REV3.19.18

## **Shelf Installation**