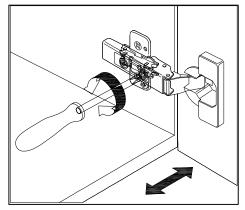

## **DOOR ADJUSTMENT**

Adjusts the door vertically

Adjusts the door horizontally

Adjusts the door forward and backwards

www.virtuusa.com

**SKU: MD-435** REV3.19.18