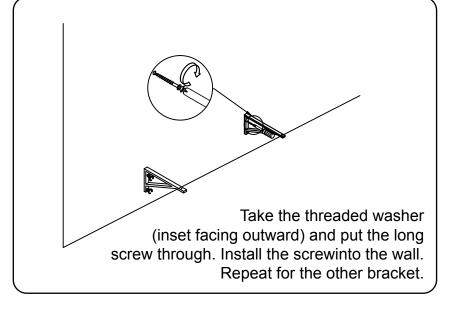

received against the packing list. Report any missing items to your local dealer immediately.

Protect all surfaces from sharp objects, high heat sources, direct prolonged sunlight and chemical hazards.

Professional installation is recommended.



# **PARTS LIST** (may differ depending on purchase)

















www.virtuusa.com

**SKU:** MD-435

REV3.19.18

# **REQUIRED TOOLS**







### DRAWER REMOVAL







## **REMOVAL**

- 1. Pull tabs toward center
- 2. Lift and pull drawer out

# **RE-INSTALL**

- 1. Align drawer hole with slider stud
- 2. Push tabs back in to secure

## **DOOR ADJUSTMENT**



Adjusts the door vertically



Adjusts the door horizontally



Adjusts the door forward and backwards



www.virtuusa.com

**SKU: MD-435** REV3.19.18

#### **Bracket Installation**











www.virtuusa.com

**SKU: MD-435** REV3.19.18

### **Cabinet Installation**

cabinet.

















www.virtuusa.com

**SKU: MD-435** REV3.19.18

## **Shelf Installation**