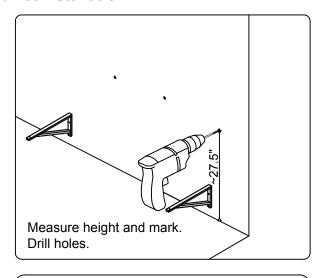

.

Protect all surfaces from sharp objects, high heat sources, direct prolonged sunlight and chemical hazards.

Professional installation is recommended.



# **PARTS LIST** (may differ depending on purchase)

















www.virtuusa.com

**SKU:** MD-435

REV3.19.18

# **REQUIRED TOOLS**







### DRAWER REMOVAL







## **REMOVAL**

- 1. Pull tabs toward center
- 2. Lift and pull drawer out

# **RE-INSTALL**

- 1. Align drawer hole with slider stud
- 2. Push tabs back in to secure

## **DOOR ADJUSTMENT**



Adjusts the door vertically



Adjusts the door horizontally



Adjusts the door forward and backwards



www.virtuusa.com

**SKU: MD-435** REV3.19.18

#### **Bracket Installation**











www.virtuusa.com

**SKU: MD-435** REV3.19.18

### **Cabinet Installation**

cabinet.

















www.virtuusa.com

**SKU: MD-435** REV3.19.18

## **Shelf Installation**