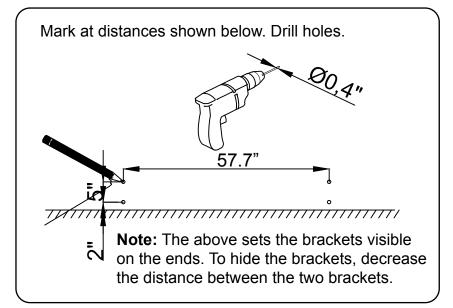

ave received against the packing list. Report any missing items to your local dealer immediately.

Protect all surfaces from sharp objects, high heat sources, direct prolonged sunlight and chemical hazards.

Professional installation is recommended.



# **PARTS LIST** (may differ depending on purchase)

















www.virtuusa.com

**SKU:** MD-435

REV3.19.18

# **REQUIRED TOOLS**







### DRAWER REMOVAL







## **REMOVAL**

- 1. Pull tabs toward center
- 2. Lift and pull drawer out

# **RE-INSTALL**

- 1. Align drawer hole with slider stud
- 2. Push tabs back in to secure

## **DOOR ADJUSTMENT**



Adjusts the door vertically



Adjusts the door horizontally



Adjusts the door forward and backwards



www.virtuusa.com

**SKU: MD-435** REV3.19.18

#### **Bracket Installation**











www.virtuusa.com

**SKU: MD-435** REV3.19.18

### **Cabinet Installation**

cabinet.

















www.virtuusa.com

**SKU: MD-435** REV3.19.18

## **Shelf Installation**