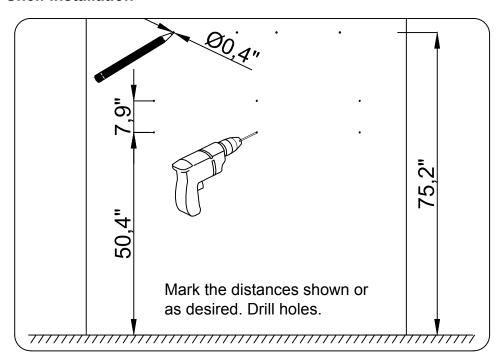

and chemical hazards.

Professional installation is recommended.



# **PARTS LIST** (may differ depending on purchase)

















www.virtuusa.com

**SKU:** MD-435

REV3.19.18

# **REQUIRED TOOLS**







### DRAWER REMOVAL







## **REMOVAL**

- 1. Pull tabs toward center
- 2. Lift and pull drawer out

# **RE-INSTALL**

- 1. Align drawer hole with slider stud
- 2. Push tabs back in to secure

## **DOOR ADJUSTMENT**



Adjusts the door vertically



Adjusts the door horizontally



Adjusts the door forward and backwards



www.virtuusa.com

**SKU: MD-435** REV3.19.18

#### **Bracket Installation**











www.virtuusa.com

**SKU: MD-435** REV3.19.18

### **Cabinet Installation**

cabinet.

















www.virtuusa.com

**SKU: MD-435** REV3.19.18

## **Shelf Installation**