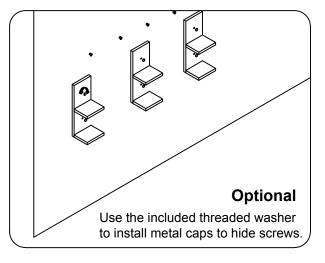

emical hazards.

Professional installation is recommended.



# **PARTS LIST** (may differ depending on purchase)

















www.virtuusa.com

**SKU:** MD-435

REV3.19.18

# **REQUIRED TOOLS**







### DRAWER REMOVAL







## **REMOVAL**

- 1. Pull tabs toward center
- 2. Lift and pull drawer out

# **RE-INSTALL**

- 1. Align drawer hole with slider stud
- 2. Push tabs back in to secure

## **DOOR ADJUSTMENT**



Adjusts the door vertically



Adjusts the door horizontally



Adjusts the door forward and backwards



www.virtuusa.com

**SKU: MD-435** REV3.19.18

#### **Bracket Installation**











www.virtuusa.com

**SKU: MD-435** REV3.19.18

### **Cabinet Installation**

cabinet.

















www.virtuusa.com

**SKU: MD-435** REV3.19.18

## **Shelf Installation**