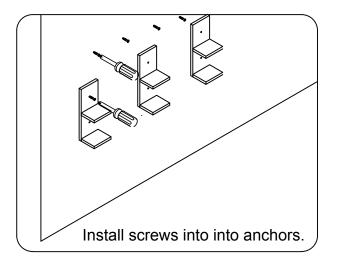

chemical hazards.

Professional installation is recommended.



# **PARTS LIST** (may differ depending on purchase)

















www.virtuusa.com

**SKU:** MD-435

REV3.19.18

# **REQUIRED TOOLS**







### DRAWER REMOVAL







## **REMOVAL**

- 1. Pull tabs toward center
- 2. Lift and pull drawer out

# **RE-INSTALL**

- 1. Align drawer hole with slider stud
- 2. Push tabs back in to secure

## **DOOR ADJUSTMENT**



Adjusts the door vertically



Adjusts the door horizontally



Adjusts the door forward and backwards



www.virtuusa.com

**SKU: MD-435** REV3.19.18

#### **Bracket Installation**











www.virtuusa.com

**SKU: MD-435** REV3.19.18

### **Cabinet Installation**

cabinet.

















www.virtuusa.com

**SKU: MD-435** REV3.19.18

## **Shelf Installation**