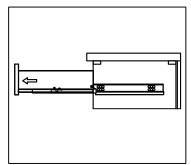

### DRAWER REMOVAL

## **REMOVAL**

- 1. Pull tabs toward center
- 2. Lift and pull drawer out