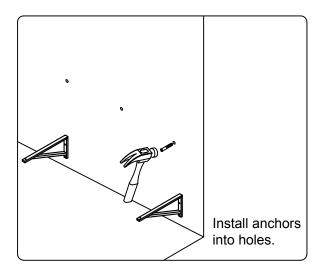

Protect all surfaces from sharp objects, high heat sources, direct prolonged sunlight and chemical hazards.

Professional installation is recommended.



# **PARTS LIST** (may differ depending on purchase)

















www.virtuusa.com

**SKU:** MD-435

REV3.19.18

# **REQUIRED TOOLS**







### DRAWER REMOVAL







## **REMOVAL**

- 1. Pull tabs toward center
- 2. Lift and pull drawer out

# **RE-INSTALL**

- 1. Align drawer hole with slider stud
- 2. Push tabs back in to secure

## **DOOR ADJUSTMENT**



Adjusts the door vertically



Adjusts the door horizontally



Adjusts the door forward and backwards



www.virtuusa.com

**SKU: MD-435** REV3.19.18

#### **Bracket Installation**











www.virtuusa.com

**SKU: MD-435** REV3.19.18

### **Cabinet Installation**

cabinet.

















www.virtuusa.com

**SKU: MD-435** REV3.19.18

## **Shelf Installation**