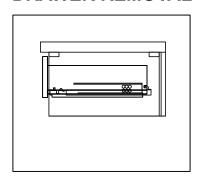

### DRAWER REMOVAL

## **REMOVAL**

- 1. Pull tabs toward center
- 2. Lift and pull drawer out

# **RE-INSTALL**

- 1. Align drawer hole with slider stud
- 2. Push tabs back in to secure