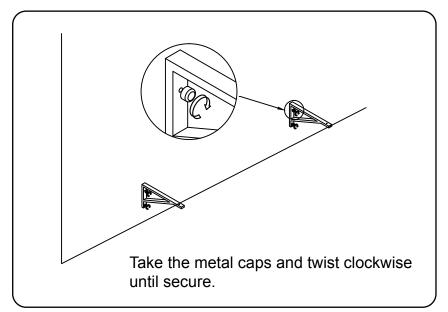

ceived against the packing list. Report any missing items to your local dealer immediately.

Protect all surfaces from sharp objects, high heat sources, direct prolonged sunlight and chemical hazards.

Professional installation is recommended.



# **PARTS LIST** (may differ depending on purchase)

















www.virtuusa.com

**SKU:** MD-435

REV3.19.18

# **REQUIRED TOOLS**







### DRAWER REMOVAL







## **REMOVAL**

- 1. Pull tabs toward center
- 2. Lift and pull drawer out

# **RE-INSTALL**

- 1. Align drawer hole with slider stud
- 2. Push tabs back in to secure

## **DOOR ADJUSTMENT**



Adjusts the door vertically



Adjusts the door horizontally



Adjusts the door forward and backwards



www.virtuusa.com

**SKU: MD-435** REV3.19.18

#### **Bracket Installation**











www.virtuusa.com

**SKU: MD-435** REV3.19.18

### **Cabinet Installation**

cabinet.

















www.virtuusa.com

**SKU: MD-435** REV3.19.18

## **Shelf Installation**