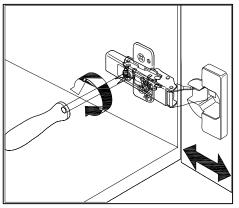

## **DOOR ADJUSTMENT**

Adjusts the door vertically

Adjusts the door horizontally

Adjusts the door forward and backwards

www.virtuusa.com

**SKU: MD-435** REV3.19.18