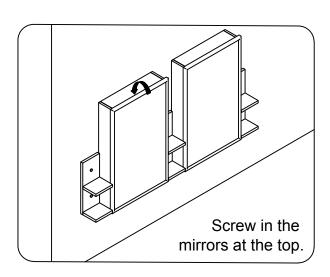

ical hazards.

Professional installation is recommended.



# **PARTS LIST** (may differ depending on purchase)

















www.virtuusa.com

**SKU:** MD-435

REV3.19.18

# **REQUIRED TOOLS**







### DRAWER REMOVAL







## **REMOVAL**

- 1. Pull tabs toward center
- 2. Lift and pull drawer out

# **RE-INSTALL**

- 1. Align drawer hole with slider stud
- 2. Push tabs back in to secure

## **DOOR ADJUSTMENT**



Adjusts the door vertically



Adjusts the door horizontally



Adjusts the door forward and backwards



www.virtuusa.com

**SKU: MD-435** REV3.19.18

#### **Bracket Installation**











www.virtuusa.com

**SKU: MD-435** REV3.19.18

### **Cabinet Installation**

cabinet.

















www.virtuusa.com

**SKU: MD-435** REV3.19.18

## **Shelf Installation**