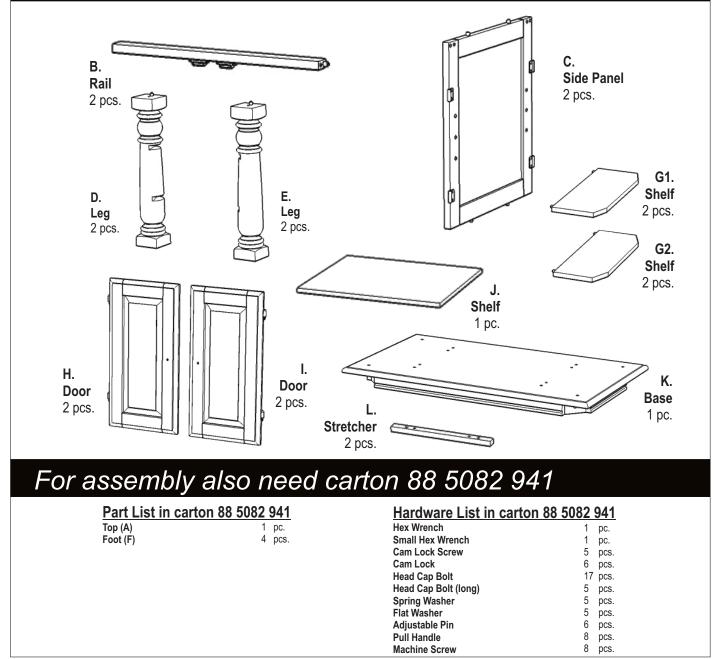

care in the design of this product and request that you carefully and strictly follow our assembly instructions to ensure a completed product as it was designed.

# 5



Tools required for assembly : <u>Phillips</u> screwdriver

Tools recommended for assembly : Level

Home Styles Consumer Assistance : www.homestyles-furniture.com, servicedesk@homestyles-furniture.com, 888-680-7460, 877-831-0319

# 88 5082 942 Kitchen Island

#### IMPORTANT NOTE

Carefully remove all the parts from the carton and put them individually on a soft cloth to prevent scratches or other damage occurring to the parts.

We have taken great care in the design of this product and request that you carefully and strictly follow our assembly instructions to ensure a completed product as it was designed.

## Part List





Tools required for assembly : Phillips screwdriver

Tools recommended for assembly : Level

Home Styles Consumer Assistance : www.homestyles-furniture.com, servicedesk@homestyles-furniture.com, 888-680-7460, 877-831-0319

## Assembly Instructions 2/5

#### IMPORTANT

- \* Please keep Hex Wrench in a safe place as you may need to tighten up the Head Cap Bolts in the future.
- \* Do not tighten up all the bolts until each part is properly assembled.
- \* After assembly, item must be level to work properly. Use the included adjustable levelers to level.



## **STEP 1**

Remove the Drawer from Top (A).



## **STEP 2**

Insert Cam Lock Screws into the pre-drilled holes of Side Panels (C) and tighten. (See Figure 1)

Assemble Side Panel (C) and Rail (B) using Cam Lock. (See Figure 2)

Place