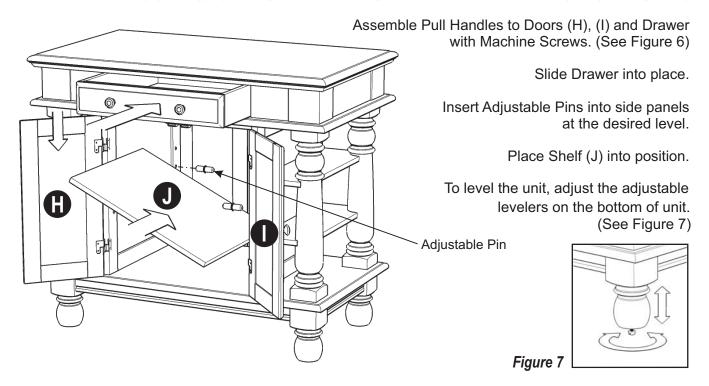

-831-0319

## Assembly Instructions 2/5

#### IMPORTANT

- \* Please keep Hex Wrench in a safe place as you may need to tighten up the Head Cap Bolts in the future.
- \* Do not tighten up all the bolts until each part is properly assembled.
- \* After assembly, item must be level to work properly. Use the included adjustable levelers to level.



## **STEP 1**

Remove the Drawer from Top (A).



## **STEP 2**

Insert Cam Lock Screws into the pre-drilled holes of Side Panels (C) and tighten. (See Figure 1)

Assemble Side Panel (C) and Rail (B) using Cam Lock. (See Figure 2)

Place the unit onto Top (A).





# Assembly Instructions 3/5



## Assembly Instructions 4/5



### **STEP 6**

Attach Doors (H) and (I) by sliding the door lift hinges into the side panel lift hinges. (See Figure 5)