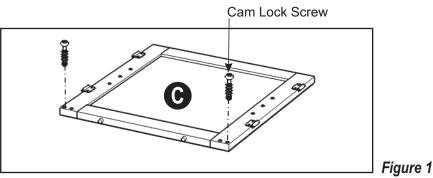

## **STEP 2**

Insert Cam Lock Screws into the pre-drilled holes of Side Panels (C) and tighten. (See Figure 1)

Assemble Side Panel (C) and Rail (B) using Cam Lock. (See Figure 2)

Place the unit onto Top (A).