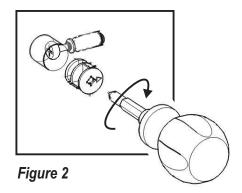

## **STEP 2**

Insert Cam Lock Screws into the pre-drilled holes of Side Panels (C) and tighten. (See Figure 1)

Assemble Side Panel (C) and Rail (B) using Cam Lock. (See Figure 2)

Place the unit onto Top (A).