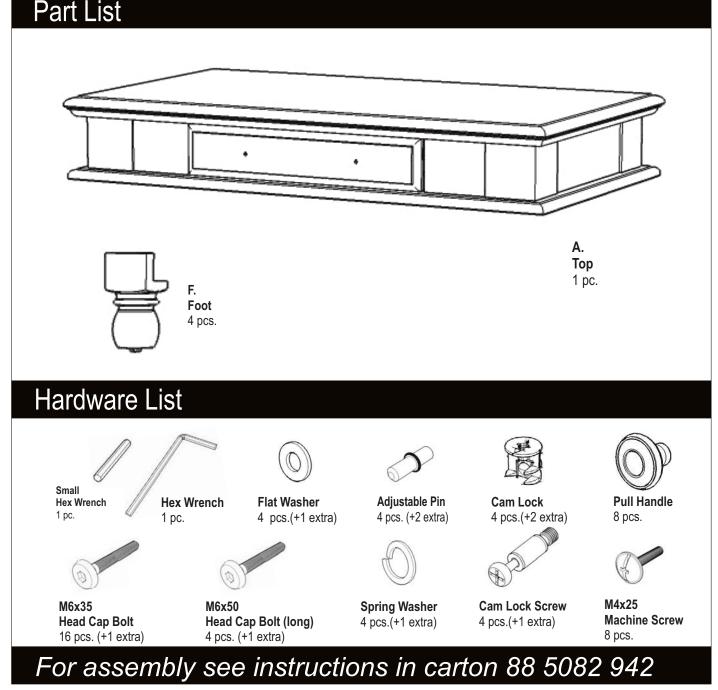

## Part List

Tools required for assembly : Phillips screwdriver

Tools recommended for assembly : Level

Home Styles Consumer Assistance : www.homestyles-furniture.com, servicedesk@homestyles-furniture.com, 888-680-7460, 877-831-0319