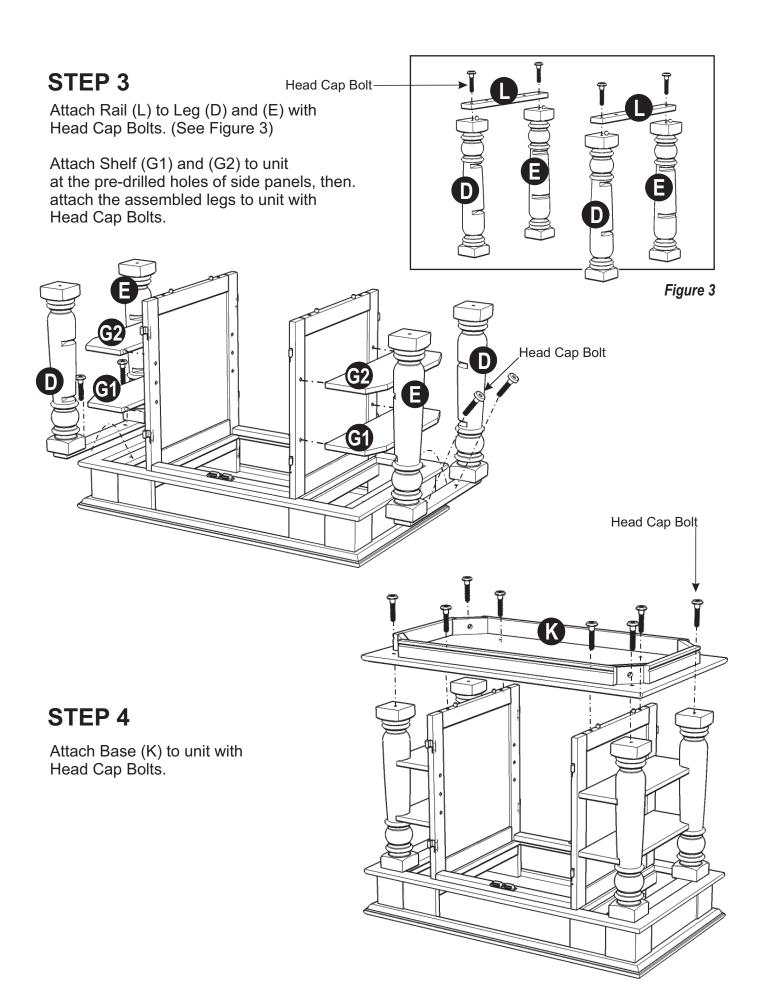

ls recommended for assembly : Level

Home Styles Consumer Assistance : www.homestyles-furniture.com, servicedesk@homestyles-furniture.com, 888-680-7460, 877-831-0319

## Assembly Instructions 2/5

#### IMPORTANT

- \* Please keep Hex Wrench in a safe place as you may need to tighten up the Head Cap Bolts in the future.
- \* Do not tighten up all the bolts until each part is properly assembled.
- \* After assembly, item must be level to work properly. Use the included adjustable levelers to level.



## **STEP 1**

Remove the Drawer from Top (A).



## **STEP 2**

Insert Cam Lock Screws into the pre-drilled holes of Side Panels (C) and tighten. (See Figure 1)

Assemble Side Panel (C) and Rail (B) using Cam Lock. (See Figure 2)

Place the unit onto Top (A).





# Assembly Instructions 3/5



## Assembly Instructions 4/5



### **STEP 6**

Attach Doors (H) and (I) by sliding the door lift hinges into the side panel lift hinges. (See Figure 5)