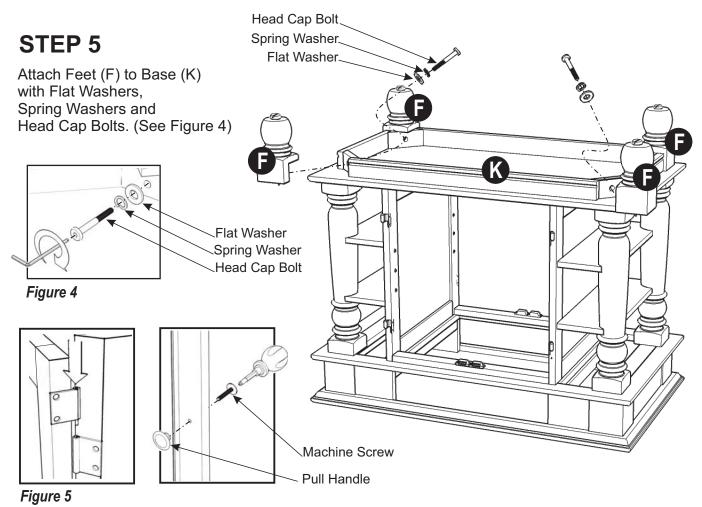

### **STEP 6**

Attach Doors (H) and (I) by sliding the door lift hinges into the side panel lift hinges. (See Figure 5)