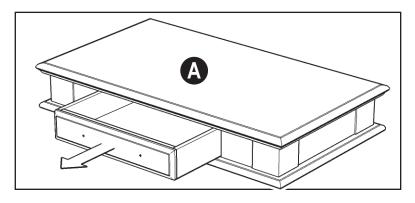

or other damage occurring to the parts.

We have taken great care in the design of this product and request that you carefully and strictly follow our assembly instructions to ensure a completed product as it was designed.

## Part List





Tools required for assembly : Phillips screwdriver

Tools recommended for assembly : Level

Home Styles Consumer Assistance : www.homestyles-furniture.com, servicedesk@homestyles-furniture.com, 888-680-7460, 877-831-0319

## Assembly Instructions 2/5

#### IMPORTANT

- \* Please keep Hex Wrench in a safe place as you may need to tighten up the Head Cap Bolts in the future.
- \* Do not tighten up all the bolts until each part is properly assembled.
- \* After assembly, item must be level to work properly. Use the included adjustable levelers to level.



## **STEP 1**

Remove the Drawer from Top (A).



## **STEP 2**

Insert Cam Lock Screws into the pre-drilled holes of Side Panels (C) and tighten. (See Figure 1)

Assemble Side Panel (C) and Rail (B) using Cam Lock. (See Figure 2)

Place the unit onto Top (A).





# Assembly Instructions 3/5



## Assembly Instructions 4/5



### **STEP 6**

Attach Doors (H) and (I) by sliding the door lift hinges into the side panel lift hinges. (See Figure 5)