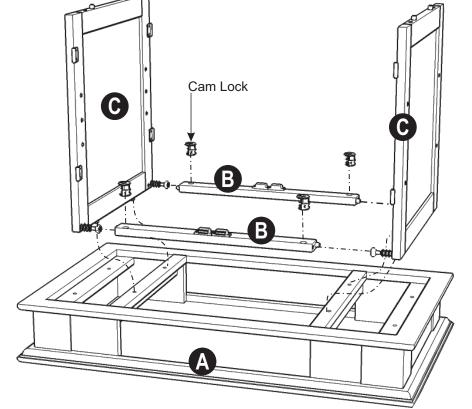

## **STEP 2**

Insert Cam Lock Screws into the pre-drilled holes of Side Panels (C) and tighten. (See Figure 1)

Assemble Side Panel (C) and Rail (B) using Cam Lock. (See Figure 2)

Place the unit onto Top (A).