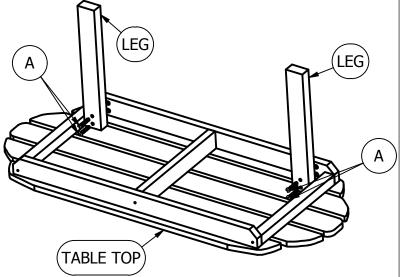

## **INCLUDED TOOLS**

**1)** Place Table Top on Flat Surface with Top Facing Down As Shown.

**2)** Attach Legs to One Side of Table Using (2) "A" Bolts in Each Leg as Shown.

3) Repeat Step 2 on Other Side of Table.