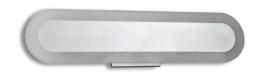

## **FEATURES**

- Aluminum Body / Acrylic Prismatic Lens
- 750 Lumens
- •24 Watts / 120 Volts / >80 CRI
- 3000 Kelvin Color Temperature
- Dimmable LED (15% 100%) with ELV Electric Low Voltage Dimmers
- Damp Rated

### MODEL#VMW12020 **DIMENSIONS**

OVERALL: 21.25"x5"x2.50"(540MMx120MMx66MM)

THE MEASUREMENTS ARE ROUNDED TO THE NEAREST 1/4"