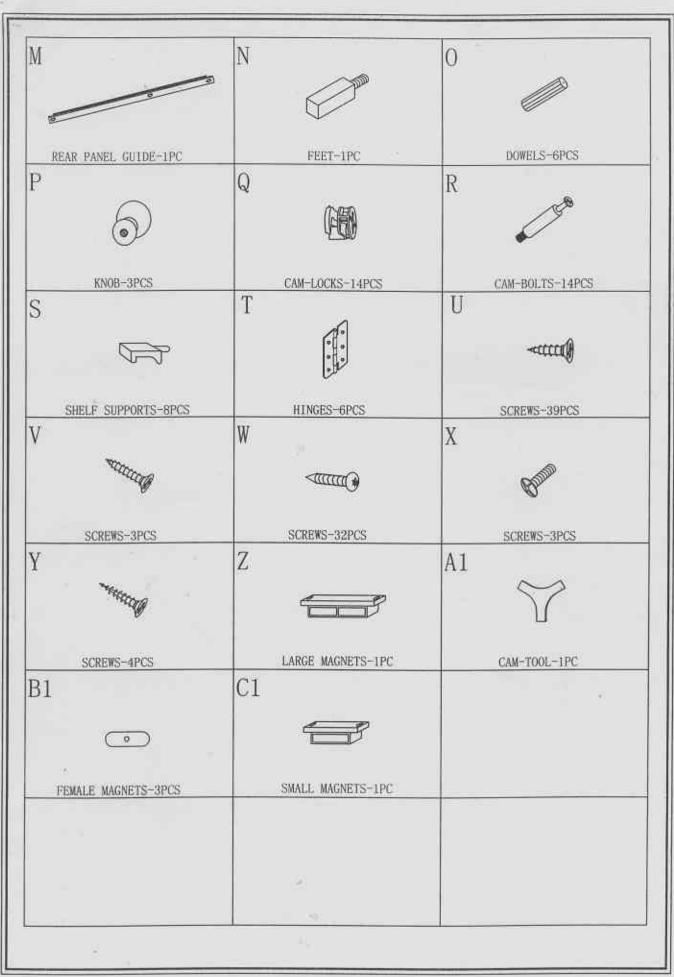

(e) ==

NOTE: TURN THE CAM-BOLT SCREWS UNTIL THEY ARE TIGHT, THE SHOULDER SHOULD BE AGAINST THE SURFACE OF THE PART.

HOW TO USE THE CAM-TOOL

NOTE: • THE ARROWS ON THE HIDDEN CAM-LOCKS SHOULD POINT TO THE CAM-BOLTS

• INSERT THE BACK PANEL(I)INTO SLOT IN REAR PANEL GUIDE(M).

• ATTACH THE BACK PANEL (I) AND REAR PANEL GUIDE (M) USING SCREWS (W/V).