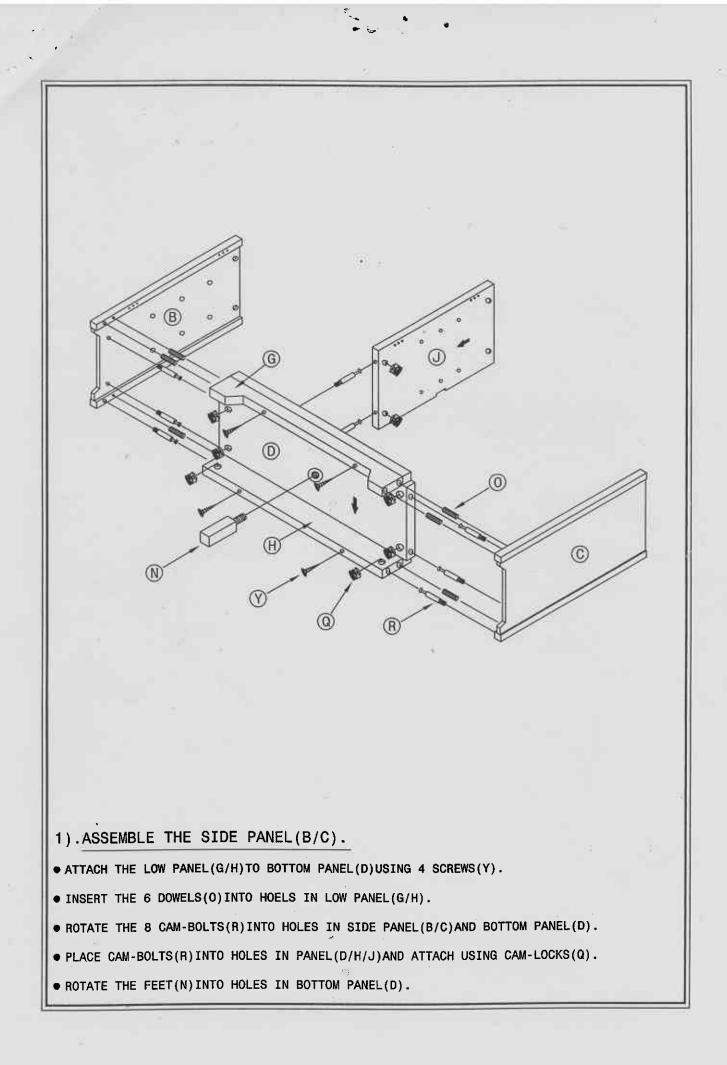

IMPORTANT NOTE: Follow instructions listed below in proper sequence as numbered to assure fast, easy and correct assembly.

NOTE: • UPON OPENING THOROUGHLY CLEAN ALL WOODS SURFACES TO REMOVE DUST AND DIRT THAT MAY HAVE SETTLED ONTO FINISH DURING SHIPMENT.IN ORDER TO PREVENT DAMAGE DURING ASSEMBLY, PLEASE ASSEMBLE THIS ITEM WITH AT LEAST TWO PEOPLE.