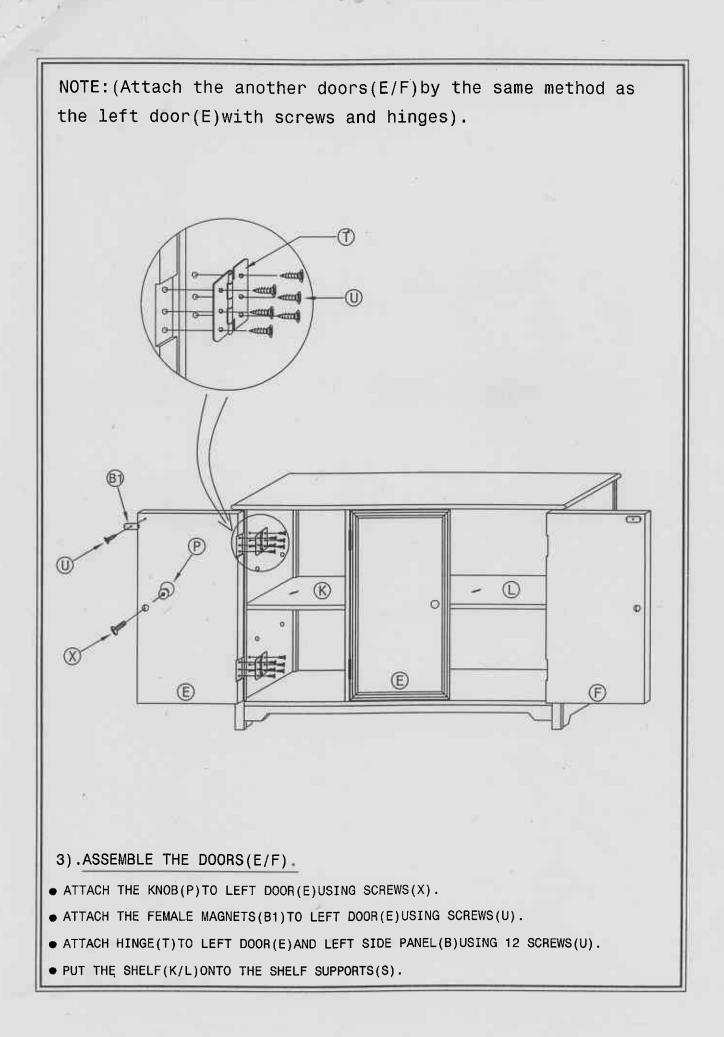

Note:Before you assemble the back panel,please make sure the doors have an even gap around them.If uneven,shift the unit left or right until the doors are evenly spaced.

(e) =

4).ASSEMBLE BACK PANEL(I).

• INSERT THE BACK PANEL(I)INTO SLOT IN REAR PANEL GUIDE(M).

• ATTACH THE BACK PANEL (I) AND REAR PANEL GUIDE (M) USING SCREWS (W/V).