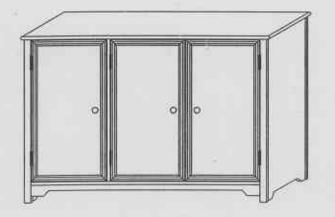

## Home Decorators

## --- Collection -----

-----

BF-23396 OXFORD COLLECTION 3 WOOD DOOR LOWBOY

## ASSEMBLY INSTRUCTIONS

Made In China



Thank you for purchasing this quality product. Be sure to check all packaging material carefully for small parts, which may have loose inside the carton during shipment. Once uppacked, compare all parts and hardware to the provided list to be sure all parts are present. If any parts or hardware are missing or damaged, please phone, e-mail or fax our Custormer service Department. For speady service, please provide your order number, item number and part number/letter of the part needed.

IMPORTANT NOTE: Follow instructions listed below in proper sequence as numbered to assure fast, easy and correct assembly.





NOTE: • UPON OPENING THOROUGHLY CLEAN ALL WOODS SURFACES TO REMOVE DUST AND DIRT THAT MAY HAVE SETTLED ONTO FINISH DURING SHIPMENT.IN ORDER TO PREVENT DAMAGE DURING ASSEMBLY, PLE