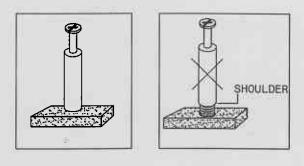

(e) ==

NOTE: TURN THE CAM-BOLT SCREWS UNTIL THEY ARE TIGHT, THE SHOULDER SHOULD BE AGAINST THE SURFACE OF THE PART.

HOW TO USE THE CAM-TOOL

NOTE: • THE ARROWS ON THE HIDDEN CAM-LOCKS SHOULD POINT TO THE CAM-BOLTS