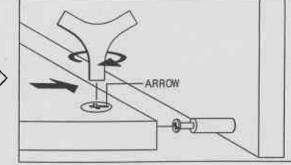

(e) ==

NOTE: TURN THE CAM-BOLT SCREWS UNTIL THEY ARE TIGHT, THE SHOULDER SHOULD BE AGAINST THE SURFACE OF THE PART.

HOW TO USE THE CAM-TOOL

NOTE: • THE ARROWS ON THE HIDDEN CAM-LOCKS SHOULD POINT TO THE CAM-BOLTS