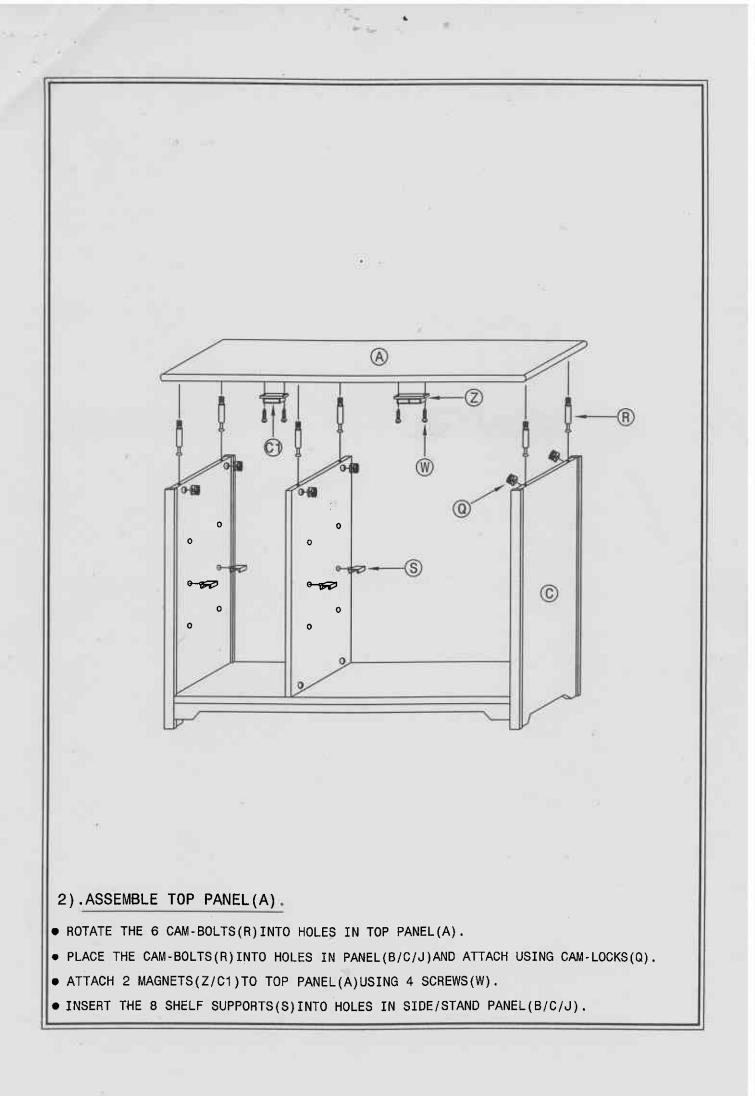

IMPORTANT NOTE: Follow instructions listed below in proper sequence as numbered to assure fast, easy and correct assembly.

NOTE: • UPON OPENING THOROUGHLY CLEAN ALL WOODS SURFACES TO REMOVE DUST AND DIRT THAT MAY HAVE SETTLED ONTO FINISH DURING SHIPMENT.IN ORDER TO PREVENT DAMAGE DURING ASSEMBLY, PLEASE ASSEMBLE THIS ITEM WITH AT LEAST TWO PEOPLE.

(e) ==

NOTE: TURN THE CAM-BOLT SCREWS UNTIL THEY ARE TIGHT, THE SHOULDER SHOULD BE AGAINST THE SURFACE OF THE PART.

HOW TO USE THE CAM-TOOL

NOTE: • THE ARROWS ON THE HIDDEN CAM-LOCKS SHOULD POINT TO THE CAM-BOLTS