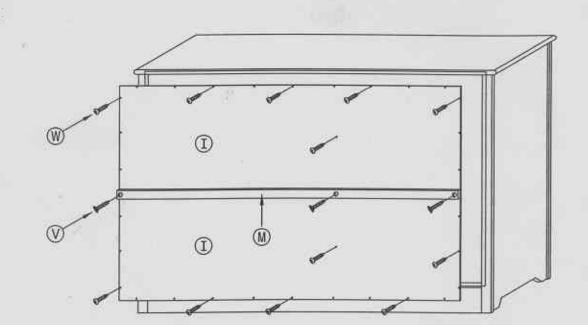

Note:Before you assemble the back panel,please make sure the doors have an even gap around them.If uneven,shift the unit left or right until the doors are evenly spaced.

(e) =

4).ASSEMBLE BACK PANEL(I).

• INSERT THE BACK PANEL(I)INTO SLOT IN REAR PANEL GUIDE(M).

• ATTACH THE BACK PANEL (I) AND REAR PANEL GUIDE (M) USING SCREWS (W/V).