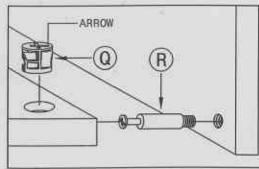

(e) ==

NOTE: TURN THE CAM-BOLT SCREWS UNTIL THEY ARE TIGHT, THE SHOULDER SHOULD BE AGAINST THE SURFACE OF THE PART.

HOW TO USE THE CAM-TOOL

NOTE: • THE ARROWS ON THE HIDDEN CAM-LOCKS SHOULD POINT TO THE CAM-BOLTS