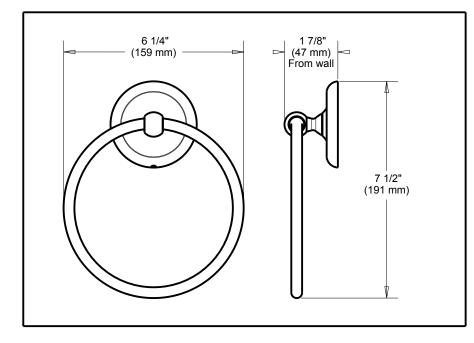

## STANDARD SPECIFICATIONS:

 Wood blocking is preferable behind all wall surfaces. If wood blocking is not available, the following fasteners are suggested: Tile/Masonry-Plastic or lead Anchors Plaster/drywall-Toggle bolts.
Mounting hardware and mounting template included with product.