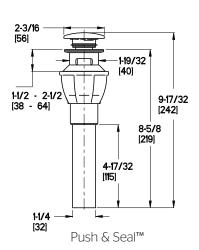

• Push & Seal™ Pop-Up

manufactured in compliance with the following standards and codes:

- CSA B125 Certified
- ASME A112.18.1
- NSF 61/9 Annex G (Low lead)
- CEC Compliant
- EPA WaterSense Certification 1.2 gpm, 4.5 L/Min
- ADA Compliant-ANSI A117.1 (Lever handles only)

## Dimensions

Ø1 Min to Ø1-1/2 Max. Deck Hole Openings