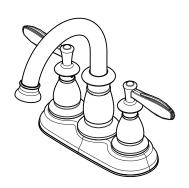

# Pfister

# Langston™

Centerset Lavatory Faucet

Pforever Seal

LF-O43-LNKK Finish(KK)□ LF-043-LNYY Finish(YY)

#### **Features**

- 1.2 GPM Flow Rate
- 360° Rotating Swivel Spout
- 3-Hole Installation
- All Metal Construction
- High Arc Spout
- Mounting Hardware Included
- Push & Seal™ Pop-Up
- Pforever Seal Ceramic Disc Valve
- Pforever Warranty®