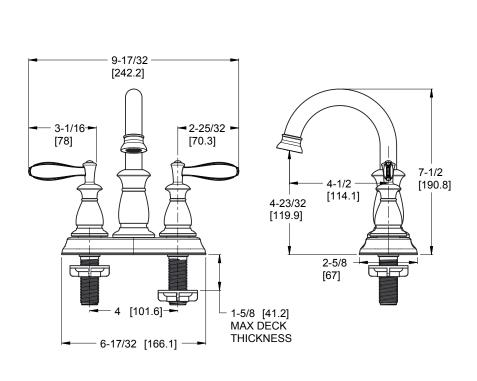

# Pfister

# Langston™

Centerset Lavatory Faucet

Pforever Seal

LF-O43-LNKK Finish(KK)□ LF-043-LNYY Finish(YY)



# Specifications

#### **Features**

- 1.2 GPM Flow Rate
- 360° Rotating Swivel Spout
- 3-Hole Installation
- All Metal Construction
- High Arc Spout
- Mounting Hardware Included
- Push & Seal™ Pop-Up
- Pforever Seal Ceramic Disc Valve
- Pforever Warranty®

• Push & Seal™ Pop-Up

manufactured in compliance with the following standards and codes:



- CSA B125 Certified
- ASME A112.18.1
- NSF 61/9 Annex G (Low lead)
- CEC Compliant
- EPA WaterSense Certification 1.2 gpm, 4.5 L/Min
- ADA Compliant-ANSI A117.1 (Lever handles only)

### Code Compliance

Pfister products are designed and











## Dimensions





Ø1 Min to Ø1-1/2 Max. Deck Hole Openings