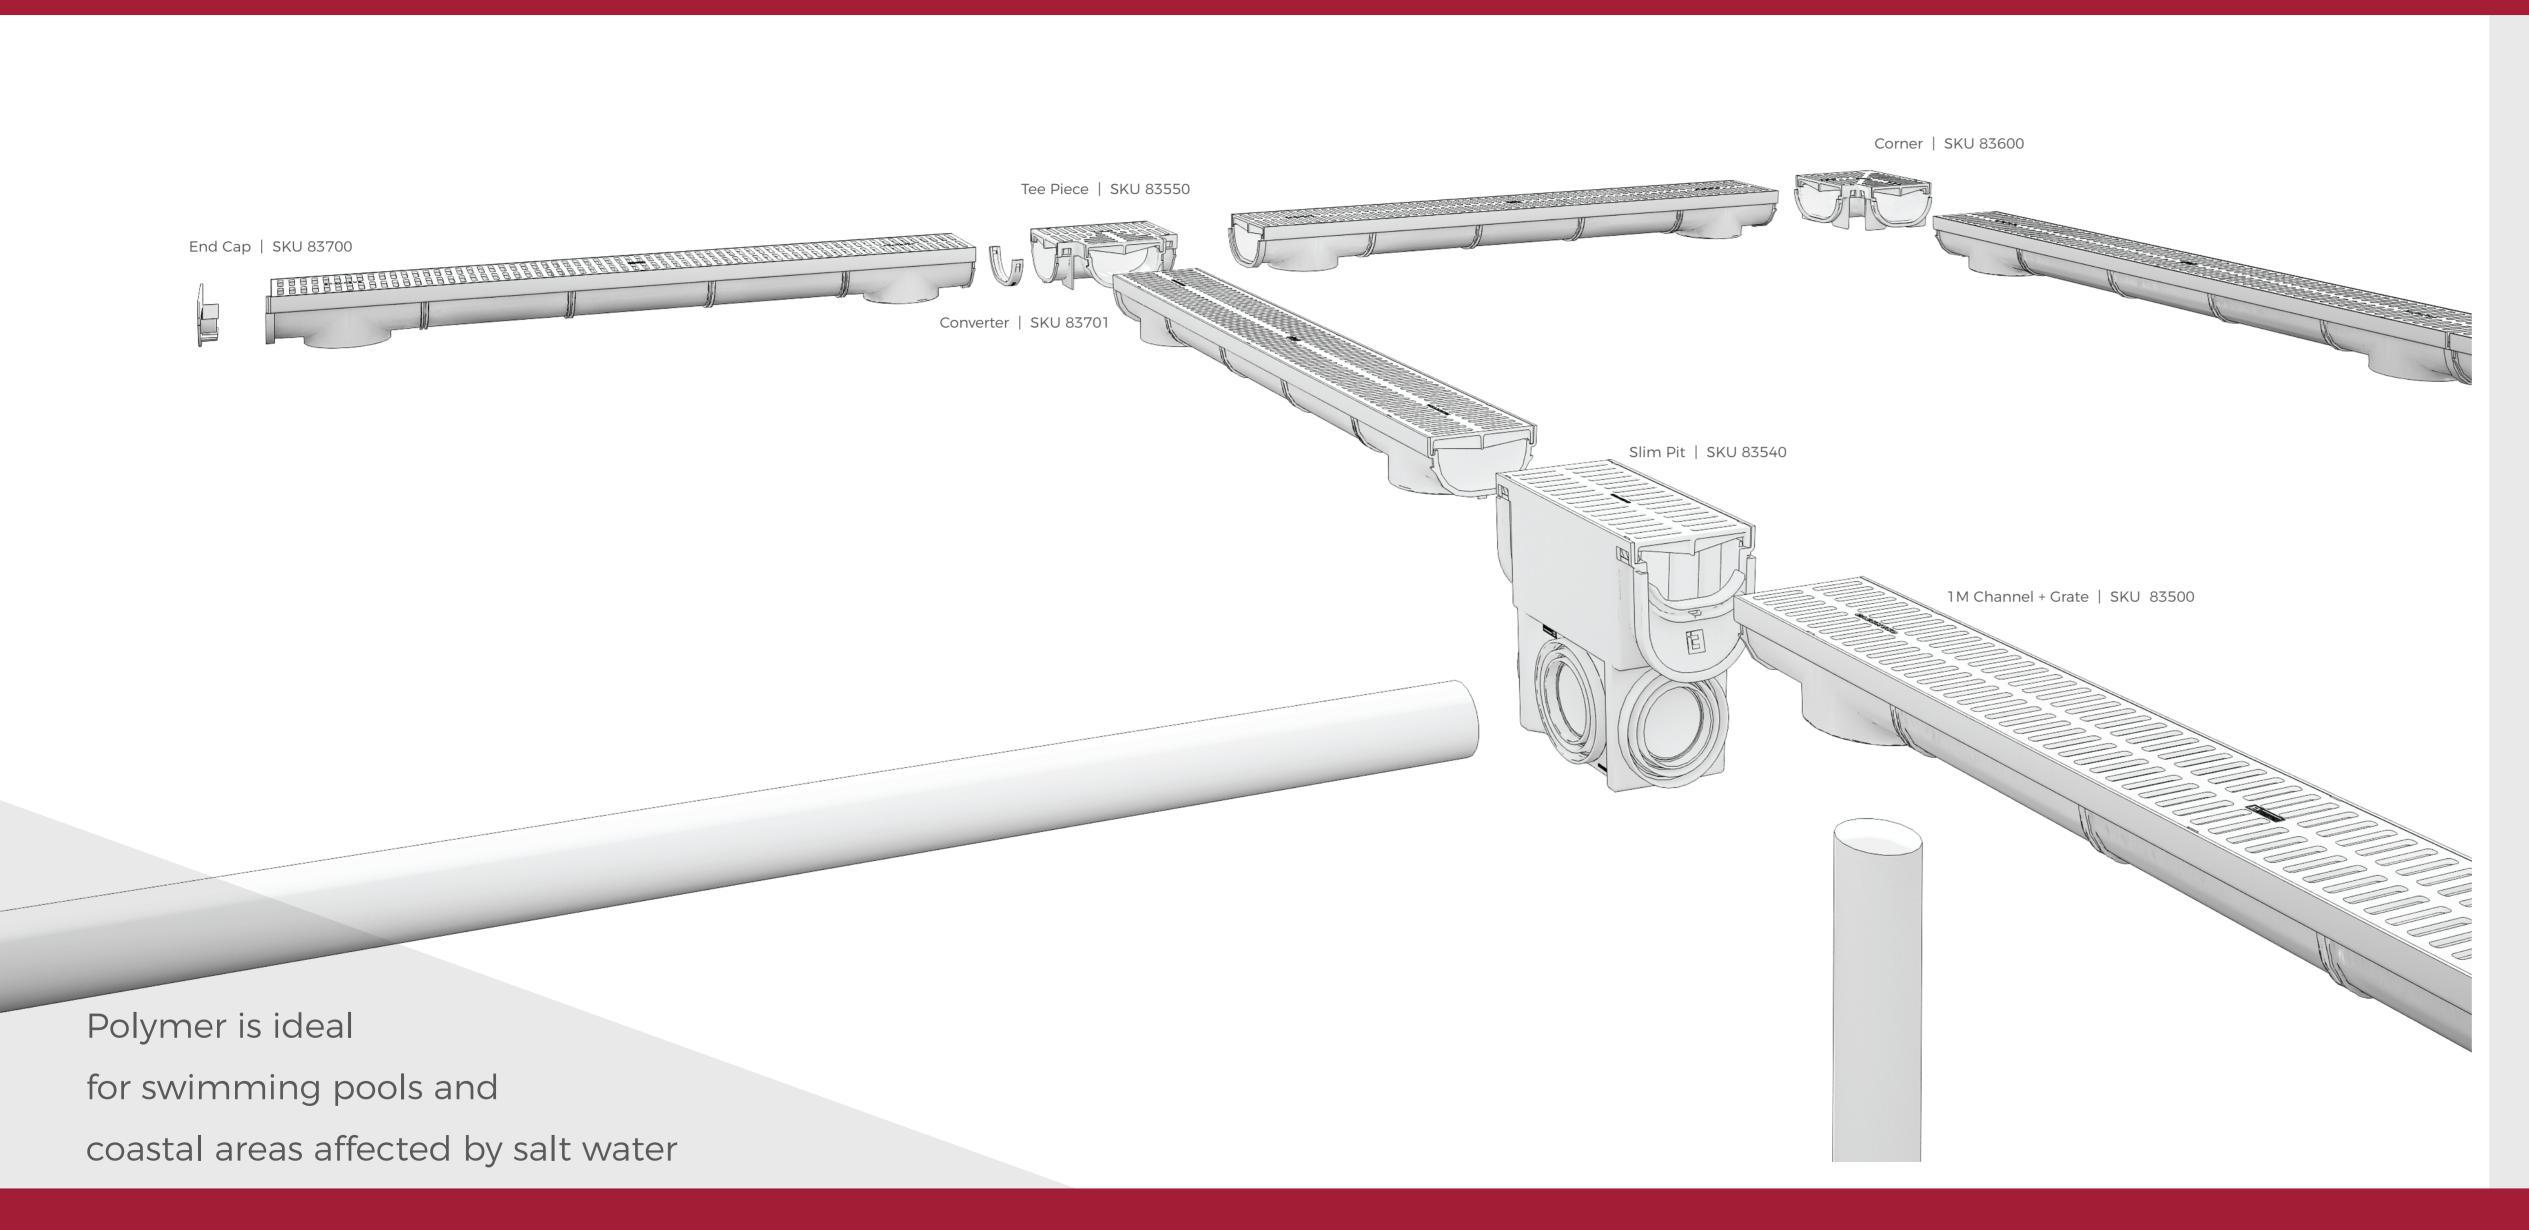

## COMPACT SURFACE WATER DRAINAGE SYSTEM

## Features + Benefits

- 4 Ton Vehicle Rating when set in concrete
- 1 metre lengths easily join together and with other components by simply clicking together
- Black Polymer Grate and Channel made from tough, recycled UV stabilised polymer
- Easy access to remove grates by unclipping at connection points using a flat head screwdriver
- 8 Inch paver-length segments moulded into channel, allowing for easy cutting and rejoining with use of a converter
- Anti-floatation design eliminates the need for rebar

A fully integrated surface water drainage solution for your home